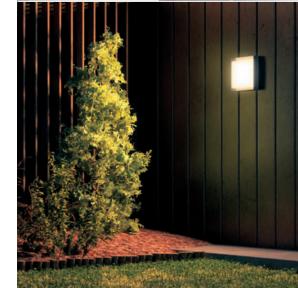

## FRAME MAXI SQUARE

Designed by NAVA + AROSIO

Square 10.6" x 10.6" surface mounted luminaire for outdoor installation on a façade/wall. Phospho-chromatized and polyester powder coated die-cast copper-free aluminum body, acid-etched tempered glass diffuser white painted internally, molded silicone gasket and stainless steel screws. Remote LED driver 700mA 50-60Hz, with 48 x mid-power SAMSUNG 2835 LED. IP65 rating.

10.63"

402604EMP

OPTIONAL VERSION WITH 3H EMERGENCY

Available on request

| light source         | light beam options |          | lumen<br>output (lm) | lumin. efficacy<br>(lm/w) |
|----------------------|--------------------|----------|----------------------|---------------------------|
| 3000°K warm-white    |                    |          |                      |                           |
| high-power led       |                    | diffused | 1,010                | 50.50                     |
| 4000°K neutral-white |                    |          |                      |                           |
| high-power led       |                    | diffused | 1,055                | 52.75                     |