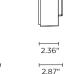

10.63"

402604EMP

OPTIONAL VERSION WITH 3H EMERGENCY

Available on request

| light source         | light beam options |          | lumen<br>output (lm) | lumin. efficacy<br>(lm/w) |
|----------------------|--------------------|----------|----------------------|---------------------------|
| 3000°K warm-white    |                    |          |                      |                           |
| high-power led       |                    | diffused | 1,010                | 50.50                     |
| 4000°K neutral-white |                    |          |                      |                           |
| high-power led       |                    | diffused | 1,055                | 52.75                     |