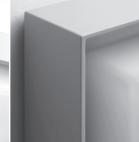

## FRAME MAXI SQUARE

Designed by NAVA + AROSIO

Square 10.6" x 10.6" surface mounted luminaire for outdoor installation on a façade/wall. Phospho-chromatized and polyester powder coated die-cast copper-free aluminum body, acid-etched tempered glass diffuser white painted internally, molded silicone gasket and stainless steel screws. Remote LED driver 700mA 50-60Hz, with 48 x mid-power SAMSUNG 2835 LED. IP65 rating.

### **Technical data**

| Wattage      | 20 WATT                                                            |  |
|--------------|--------------------------------------------------------------------|--|
| IP Rating    | IP65                                                               |  |
| IK Rating    | IK09                                                               |  |
| Material     | High corrosion resistance<br>extruded copper-free<br>aluminum body |  |
| Coating      | Polyester powder coating with phosphocromating pre-finish          |  |
| Light source | 48 x mid-power<br>SAMSUNG 2835 LED                                 |  |
| Screws       | Stainless steel                                                    |  |
| Transformer  | Remote electronic power supply 700mA 50/60Hz                       |  |
| Gasket       | Silicone rubber                                                    |  |
| Glass        | Acid-etched tempered glass diffuser - white painted internally     |  |
| Power cable  | 0.98' power cable included                                         |  |
| Gross weight | 9.92 lbs                                                           |  |
|              |                                                                    |  |