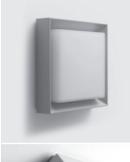

## FRAME MAXI SQUARE

Designed by NAVA + AROSIO

Square 10.6" x 10.6" surface mounted luminaire for outdoor installation on a façade/wall. Phospho-chromatized and polyester powder coated die-cast copper-free aluminum body, acid-etched tempered glass diffuser white painted internally, molded silicone gasket and stainless steel screws. Remote LED driver 700mA 50-60Hz, with 48 x mid-power SAMSUNG 2835 LED. IP65 rating.