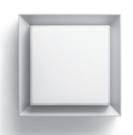

## FRAME MAXI SQUARE

Designed by NAVA + AROSIO

Square 10.6" x 10.6" surface mounted luminaire for outdoor installation on a façade/wall. Phospho-chromatized and polyester powder coated die-cast copper-free aluminum body, acid-etched tempered glass diffuser white painted internally, molded silicone gasket and stainless steel screws. Remote LED driver 700mA 50-60Hz, with 48 x mid-power SAMSUNG 2835 LED. IP65 rating.