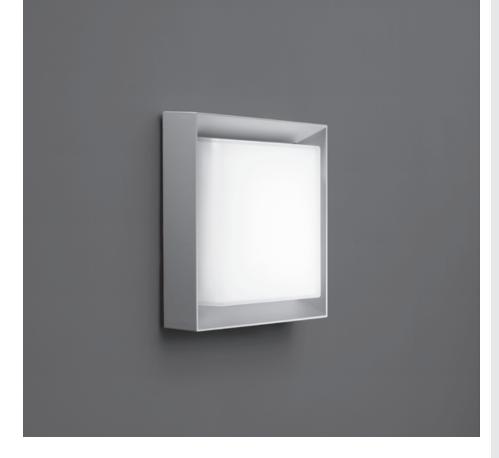

## FRAME MAXI SQUARE

Designed by NAVA + AROSIO

Square 10.6" x 10.6" surface mounted luminaire for outdoor installation on a façade/wall. Phospho-chromatized and polyester powder coated die-cast copper-free aluminum body, acid-etched tempered glass diffuser white painted internally, molded silicone gasket and stainless steel screws. Remote LED driver 700mA 50-60Hz, with 48 x mid-power SAMSUNG 2835 LED. IP65 rating.