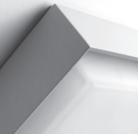

## FRAME MAXI SQUARE

Designed by NAVA + AROSIO

Square 10.6" x 10.6" surface mounted luminaire for outdoor installation on a façade/wall. Phospho-chromatized and polyester powder coated die-cast copper-free aluminum body, acid-etched tempered glass diffuser white painted internally, molded silicone gasket and stainless steel screws. Remote LED driver 700mA 50-60Hz, with 48 x mid-power SAMSUNG 2835 LED. IP65 rating.

### **Technical data**

| Wattage      | 20 WATT                                                            |  |
|--------------|--------------------------------------------------------------------|--|
| IP Rating    | IP65                                                               |  |
| IK Rating    | IK09                                                               |  |
| Material     | High corrosion resistance<br>extruded copper-free<br>aluminum body |  |
| Coating      | Polyester powder coating with phosphocromating pre-finish          |  |
| Light source | 48 x mid-power<br>SAMSUNG 2835 LED                                 |  |
| Screws       | Stainless steel                                                    |  |
| Transformer  | Remote electronic power supply 700mA 50/60Hz                       |  |
| Gasket       | Silicone rubber                                                    |  |
| Glass        | Acid-etched tempered glass diffuser - white painted internally     |  |
| Power cable  | 0.98' power cable included                                         |  |
| Gross weight | 9.92 lbs                                                           |  |
|              |                                                                    |  |