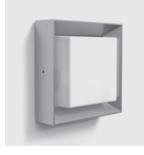

## FRAME MEDIUM SQUARE

### Designed by NAVA + AROSIO

Square 7.87" x 7.87" surface mounted luminaire for outdoor installation on a façade/wall. Phospho-chromatized and polyester powder coated die-cast copper-free aluminum body, acid-etched tempered glass diffuser white painted internally, molded silicone gasket and stainless steel screws. Remote LED driver 500mA 50-60Hz, with 36 x mid-power SAMSUNG 2835 LED. IP65 rating.