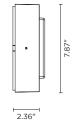

### Designed by NAVA + AROSIO

Square 7.87" x 7.87" surface mounted luminaire for outdoor installation on a façade/wall. Phospho-chromatized and polyester powder coated die-cast copper-free aluminum body, acid-etched tempered glass diffuser white painted internally, molded silicone gasket and stainless steel screws. Remote LED driver 500mA 50-60Hz, with 36 x mid-power SAMSUNG 2835 LED. IP65 rating.

7.87"

2.87"

| light source         | light beam<br>options |          | lumen<br>output (lm) | lumin. efficacy<br>(lm/w) |
|----------------------|-----------------------|----------|----------------------|---------------------------|
| 3000°K warm-white    |                       |          |                      |                           |
| high-power led       |                       | diffused | 808                  | 50.50                     |
| 4000°K neutral-white |                       |          |                      |                           |
| high-power led       |                       | diffused | 844                  | 52.75                     |