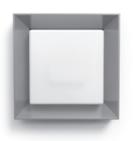

## FRAME MEDIUM SQUARE

### Designed by NAVA + AROSIO

Square 7.87" x 7.87" surface mounted luminaire for outdoor installation on a façade/wall. Phospho-chromatized and polyester powder coated die-cast copper-free aluminum body, acid-etched tempered glass diffuser white painted internally, molded silicone gasket and stainless steel screws. Remote LED driver 500mA 50-60Hz, with 36 x mid-power SAMSUNG 2835 LED. IP65 rating.