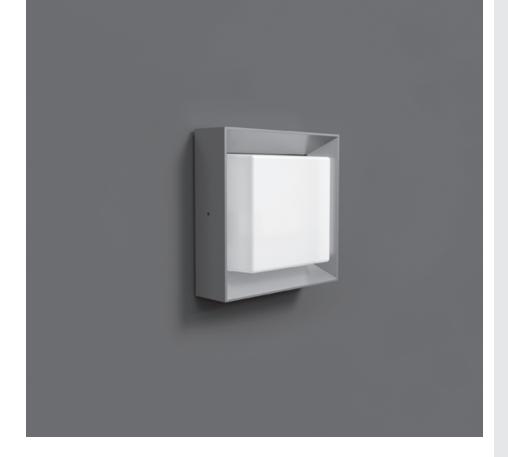

## FRAME MEDIUM SQUARE

### Designed by NAVA + AROSIO

Square 7.87" x 7.87" surface mounted luminaire for outdoor installation on a façade/wall. Phospho-chromatized and polyester powder coated die-cast copper-free aluminum body, acid-etched tempered glass diffuser white painted internally, molded silicone gasket and stainless steel screws. Remote LED driver 500mA 50-60Hz, with 36 x mid-power SAMSUNG 2835 LED. IP65 rating.