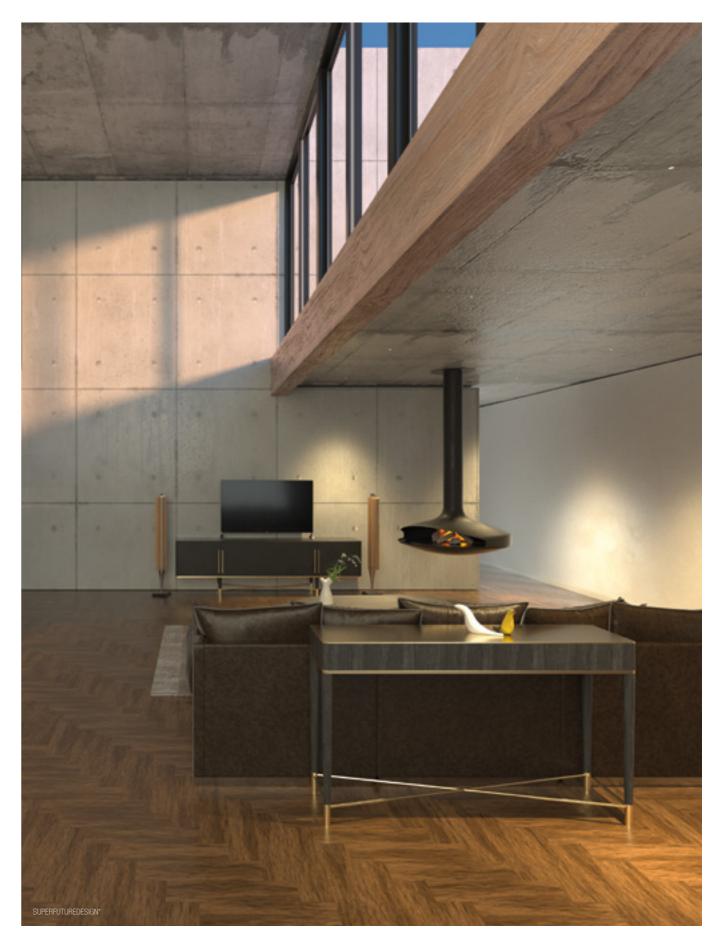

### INTEGRATED LIGHT IN EXPOSED CEMENT.

Genius Concrete is the most revolutionary version of the Genius line: a totally recessed indoor luminaire, designed for exposed cement surfaces and installable during the concrete casting phase.

It maintains all the performances of the Genius, but has a simplified lamp body which functions as formwork, with the electrical part removable from the light hole, thanks to a new patent which allows the LED light source to be pulled out and replaced.

The only visible aperture is the 0.90" (23 mm) outlet, so there is no need for any inspection hatch, and it can be installed with a minimum concrete cover of 0.47" (12 mm).