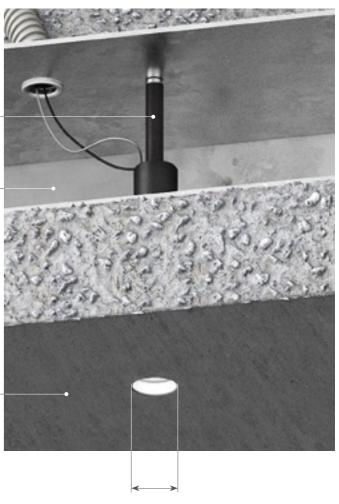

The only visible aperture is the 0.90" (23 mm) outlet, so there is no need for any inspection hatch, and it can be installed with a minimum concrete cover of 0.47" (12 mm).

### Recessed

0.9"

the only visible part is the emission hole of 0.9" (23 mm)