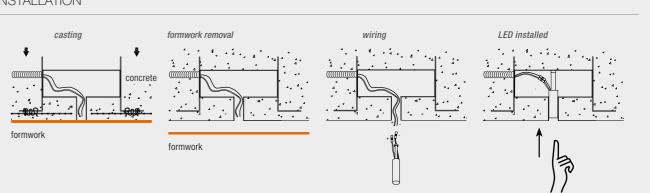

#### INSTALLATION

It maintains all the performances of the Genius, but has a simplified lamp body which functions as formwork, with the electrical part removable from the light hole, thanks to a new patent which allows the LED light source to be pulled out and replaced.

The only visible aperture is the 0.90" (23 mm) outlet, so there is no need for any inspection hatch, and it can be installed with a minimum concrete cover of 0.47" (12 mm).

### **INSTALLABLE DURING THE CONCRETE CASTING PHASE**

magnetic holder

disposable box

maximum integrability with the surface (exposed cement)