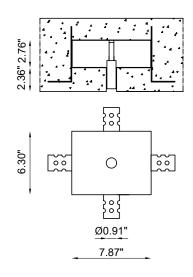

The only visible aperture is the 0.90" (23 mm) outlet, so there is no need for any inspection hatch, and it can be installed with a minimum concrete cover of 0.47" (12 mm).

### Recessed

0.9"

the only visible part is the emission hole of 0.9" (23 mm)