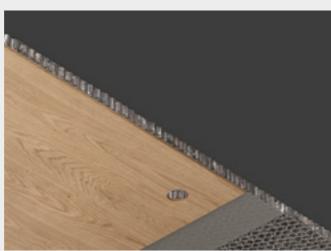

# TOTALLY CONCEALED INSTALLATION WITH ANY MATERIAL

the lighting body is pre-mounted on the cladding panel

it can be installed on materials with a thickness from 0.2" (5 mm) to 0.79" (20 mm)

it is installed from above

0.79"

the only visible part is the emission hole of 0.79" (20 mm)