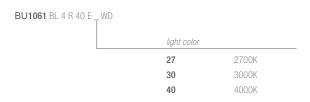

ce it, with no need for any inspection hatch, nor for invasive maintenance operations.









Frenchtown, NJ 08825

www.designplan.com

# TOTALLY CONCEALED INSTALLATION WITH ANY MATERIAL







the lighting body is pre-mounted on the cladding panel

it can be installed on materials with a thickness from 0.2" (5 mm) to 0.79" (20 mm)

it is installed from above



0.79"

the only visible part is the emission hole of 0.79" (20 mm)

## PUSH & PULL TECHNOLOGY





No need for an inspection hatch. The electrical part can be extracted straight from the light hole just with a simple manual gesture, thanks to the push-pull mechanism which makes it easy to extract and replace the LED source for maintenance purposes.



designplan & **& designplan**  Genius Naked Recessed





## CODE COMPOSITION



example of code composition BU1061 BL 4 R 40 E 30 WD

### TECHNICAL FEATURES

| Code              | BU1061 XX                                                     |
|-------------------|---------------------------------------------------------------|
| Туре              | Downlight 90°                                                 |
|                   | $\Delta$                                                      |
| Material          | Aluminum I Steel                                              |
| Finishing         | Black                                                         |
| Weight            | 1.43 lbs                                                      |
| Mounting          | Ceiling recessed                                              |
| IP rating         | IP20