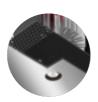

The only visible part is the light emission hole of only 0.79" (20 mm), capable of generating a powerful light beam. In fact, the "Naked" version retains all the performances of the Genius, with the electrical part which can be removed through the light hole, thanks to a push-pull mechanism making it easy to pull the LED light source out and replace it, with no need for any inspection hatch, nor for invasive maintenance operations.

0.79"

the only visible part is the emission hole of 0.79" (20 mm)