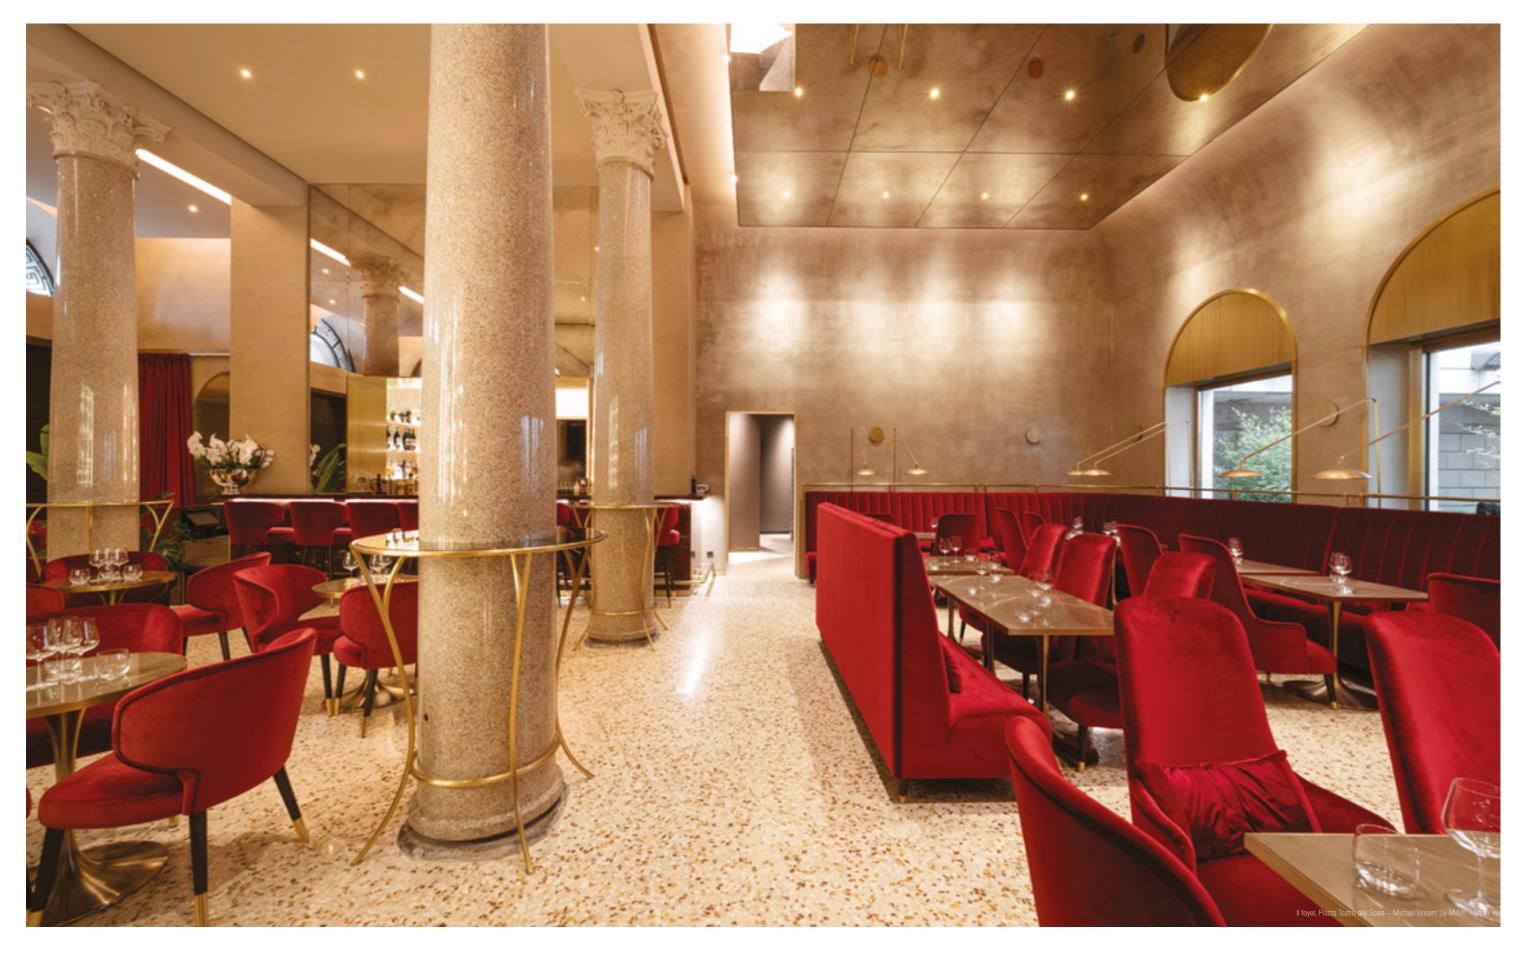

#### A BARE GENIUS SUITABLE FOR ANY SUPPORT AND MATERIAL.

Genius Naked is the evolution of the Genius family, extending the total surface integration concept to any material and context.

It is a totally recessed luminaire, for ceiling-mounted indoor installation, which can be installed from above on any surface: wood, cement, mirror, marble, industrial modules with a thickness from 0.2" (5 mm) to a maximum of 0.79" (20 mm). Genius Naked is designed to be glued to the top of the ceiling element.

The only visible part is the light emission hole of only 0.79" (20 mm), capable of generating a powerful light beam. In fact, the "Naked" version retains all the performances of the Genius, with the electrical part which can be removed through the light hole, thanks to a push-pull mechanism making it easy to pull the LED light source out and replace it, with no need for any inspection hatch, nor for invasive maintenance operations.

# TOTALLY CONCEALED INSTALLATION WITH ANY MATERIAL

the lighting body is pre-mounted on the cladding panel

it can be installed on materials with a thickness from 0.2" (5 mm) to 0.79" (20 mm)

it is installed from above

0.79"

the only visible part is the emission hole of 0.79" (20 mm)

## PUSH & PULL TECHNOLOGY

No need for an inspection hatch. The electrical part can be extracted straight from the light hole just with a simple manual gesture, thanks to the push-pull mechanism which makes it easy to extract and replace the LED source for maintenance purposes.