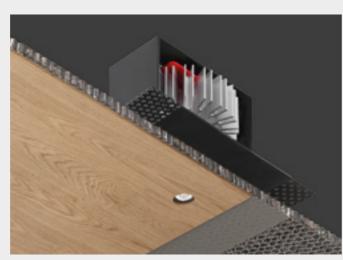

#### A BARE GENIUS SUITABLE FOR ANY SUPPORT AND MATERIAL.

Genius Naked is the evolution of the Genius family, extending the total surface integration concept to any material and context.

It is a totally recessed luminaire, for ceiling-mounted indoor installation, which can be installed from above on any surface: wood, cement, mirror, marble, industrial modules with a thickness from 0.2" (5 mm) to a maximum of 0.79" (20 mm). Genius Naked is designed to be glued to the top of the ceiling element.

The only visible part is the light emission hole of only 0.79" (20 mm), capable of generating a powerful light beam. In fact, the "Naked" version retains all the performances of the Genius, with the electrical part which can be removed through the light hole, thanks to a push-pull mechanism making it easy to pull the LED light source out and replace it, with no need for any inspection hatch, nor for invasive maintenance operations.

# TOTALLY CONCEALED INSTALLATION WITH ANY MATERIAL

the lighting body is pre-mounted on the cladding panel

it can be installed on materials with a thickness from 0.2" (5 mm) to 0.79" (20 mm)

it is installed from above

0.79"

the only visible part is the emission hole of 0.79" (20 mm)

## PUSH & PULL TECHNOLOGY

No need for an inspection hatch. The electrical part can be extracted straight from the light hole just with a simple manual gesture, thanks to the push-pull mechanism which makes it easy to extract and replace the LED source for maintenance purposes.