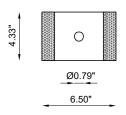

0.79"

the only visible part is the emission hole of 0.79" (20 mm)

Luminous efficacy 71.2 lm/W - 3000K
Light distribution Wide beam 40°
Fitting Light colour White 3000K
White 2700K | 4000K
(on request)

Light hole Ø 0.79"

Voltage connection By driver (optional)

CRI >90

Note Suitable for installation on surfaces max 0.79" deep.