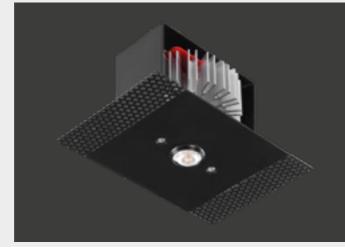

#### A BARE GENIUS SUITABLE FOR ANY SUPPORT AND MATERIAL.

Genius Naked is the evolution of the Genius family, extending the total surface integration concept to any material and context.

It is a totally recessed luminaire, for ceiling-mounted indoor installation, which can be installed from above on any surface: wood, cement, mirror, marble, industrial modules with a thickness from 0.2" (5 mm) to a maximum of 0.79" (20 mm). Genius Naked is designed to be glued to the top of the ceiling element.

The only visible part is the light emission hole of only 0.79" (20 mm), capable of generating a powerful light beam. In fact, the "Naked" version retains all the performances of the Genius, with the electrical part which can be removed through the light hole, thanks to a push-pull mechanism making it easy to pull the LED light source out and replace it, with no need for any inspection hatch, nor for invasive maintenance operations.

## PUSH & PULL TECHNOLOGY

No need for an inspection hatch. The electrical part can be extracted straight from the light hole just with a simple manual gesture, thanks to the push-pull mechanism which makes it easy to extract and replace the LED source for maintenance purposes.