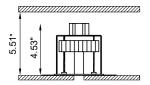

# TOTALLY CONCEALED INSTALLATION WITH ANY MATERIAL

the lighting body is pre-mounted on the cladding panel

it can be installed on materials with a thickness from 0.2" (5 mm) to 0.79" (20 mm)

it is installed from above

0.79"

the only visible part is the emission hole of 0.79" (20 mm)

#### A BARE GENIUS SUITABLE FOR ANY SUPPORT AND MATERIAL.

Genius Naked is the evolution of the Genius family, extending the total surface integration concept to any material and context.

It is a totally recessed luminaire, for ceiling-mounted indoor installation, which can be installed from above on any surface: wood, cement, mirror, marble, industrial modules with a thickness from 0.2" (5 mm) to a maximum of 0.79" (20 mm). Genius Naked is designed to be glued to the top of the ceiling element.

The only visible part is the light emission hole of only 0.79" (20 mm), capable of generating a powerful light beam. In fact, the "Naked" version retains all the performances of the Genius, with the electrical part which can be removed through the light hole, thanks to a push-pull mechanism making it easy to pull the LED light source out and replace it, with no need for any inspection hatch, nor for invasive maintenance operations.