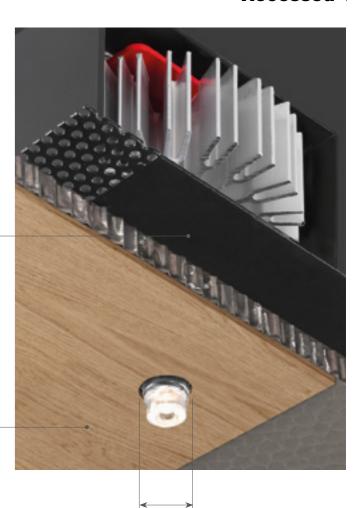

#### A BARE GENIUS SUITABLE FOR ANY SUPPORT AND MATERIAL.

Genius Naked is the evolution of the Genius family, extending the total surface integration concept to any material and context.

It is a totally recessed luminaire, for ceiling-mounted indoor installation, which can be installed from above on any surface: wood, cement, mirror, marble, industrial modules with a thickness from 0.2" (5 mm) to a maximum of 0.79" (20 mm). Genius Naked is designed to be glued to the top of the ceiling element.

The only visible part is the light emission hole of only 0.79" (20 mm), capable of generating a powerful light beam. In fact, the "Naked" version retains all the performances of the Genius, with the electrical part which can be removed through the light hole, thanks to a push-pull mechanism making it easy to pull the LED light source out and replace it, with no need for any inspection hatch, nor for invasive maintenance operations.

# TOTALLY CONCEALED INSTALLATION WITH ANY MATERIAL

the lighting body is pre-mounted on the cladding panel

it can be installed on materials with a thickness from 0.2" (5 mm) to 0.79" (20 mm)

it is installed from above

0.79"

the only visible part is the emission hole of 0.79" (20 mm)