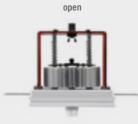

## PUSH & PULL TECHNOLOGY

No need for an inspection hatch. The electrical part can be extracted straight from the light hole just with a simple manual gesture, thanks to the push-pull mechanism which makes it easy to extract and replace the LED source for maintenance purposes.