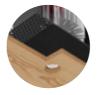

The only visible part is the light emission hole of only 0.79" (20 mm), capable of generating a powerful light beam. In fact, the "Naked" version retains all the performances of the Genius, with the electrical part which can be removed through the light hole, thanks to a push-pull mechanism making it easy to pull the LED light source out and replace it, with no need for any inspection hatch, nor for invasive maintenance operations.

0.79"

the only visible part is the emission hole of 0.79" (20 mm)