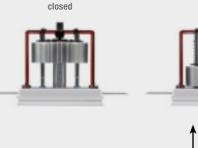

## PUSH & PULL TECHNOLOGY

No need for an inspection hatch. The electrical part can be extracted straight from the light hole just with a simple manual gesture, thanks to the push-pull mechanism which makes it easy to extract and replace the LED source for maintenance purposes.