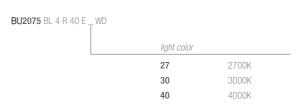

## CODE COMPOSITION

example of code composition BU2075 BL 4 R 40 E 30 WD

| TECHNICAL FEATURES |                                                          |
|--------------------|----------------------------------------------------------|
| Code               | BU2075 XX                                                |
| Туре               | Downlight 90°                                            |
|                    |                                                          |
| Material           | Aluminum I Steel                                         |
| Finishing          | Black                                                    |
| Weight             | 1.43 lbs                                                 |
| Mounting           | Ceiling recessed                                         |
| IP rating          | IP65                                                     |
| Insulation class   | III                                                      |
| Control gear       | Remote constant current electronic driver (not included) |
| Lamp type          | LED 700mA<br>FCD Vf: 11.5 VDC                            |
| Lamp wattage       | 8.5W                                                     |
| Luminous efficacy  | 71.3 lm/W - 3000K                                        |
| Light distribution | Wide beam 40°                                            |
| Fitting            | -                                                        |
| Light colour       | White 3000K<br>White 2700K   4000K<br>(on request)       |
| Light hole         | Ø 0.79"                                                  |
| Voltage connection | By driver (optional)                                     |
| CRI                | >90                                                      |