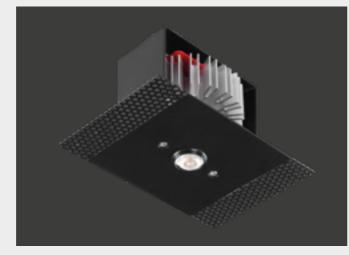

## A BARE GENIUS SUITABLE FOR ANY SUPPORT AND MATERIAL.

Genius Naked IP65 is a totally recessed ceiling-mounted luminaire, suitable for use outdoors and in very damp environments, thanks to its high IP65 protection level.

This product extends the concept of total surface integration, typical of Buzzi & Buzzi, to any material and context: in fact, it can also be installed from above on wood, cement, mirror, marble and industrial modules with a thickness of from 0.47" (12 mm) to a maximum of 0.79" (20 mm). The only visible part is the light emission hole measuring only 0.79" (20 mm), while the electrical part can be removed through the light hole, thanks to a push-pull mechanism making it easy to pull the LED light source out, with no need for any inspection hatch, nor for invasive maintenance operations.