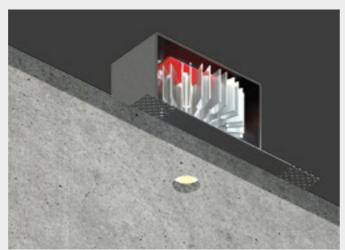

This product extends the concept of total surface integration, typical of Buzzi & Buzzi, to any material and context: in fact, it can also be installed from above on wood, cement, mirror, marble and industrial modules with a thickness of from 0.47" (12 mm) to a maximum of 0.79" (20 mm). The only visible part is the light emission hole measuring only 0.79" (20 mm), while the electrical part can be removed through the light hole, thanks to a push-pull mechanism making it easy to pull the LED light source out, with no need for any inspection hatch, nor for invasive maintenance operations.

Suitable for installation on surfaces max 0.79" deep.

designplan & **& designplan**