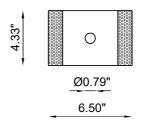

This product extends the concept of total surface integration, typical of Buzzi & Buzzi, to any material and context: in fact, it can also be installed from above on wood, cement, mirror, marble and industrial modules with a thickness of from 0.47" (12 mm) to a maximum of 0.79" (20 mm). The only visible part is the light emission hole measuring only 0.79" (20 mm), while the electrical part can be removed through the light hole, thanks to a push-pull mechanism making it easy to pull the LED light source out, with no need for any inspection hatch, nor for invasive maintenance operations.

Suitable for installation on surfaces max 0.79" deep.

designplan & **& designplan**