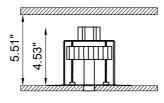

Suitable for installation on surfaces max 0.79" deep.

designplan & **& designplan**