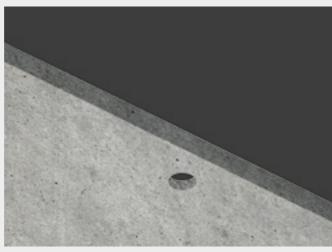

This product extends the concept of total surface integration, typical of Buzzi & Buzzi, to any material and context: in fact, it can also be installed from above on wood, cement, mirror, marble and industrial modules with a thickness of from 0.47" (12 mm) to a maximum of 0.79" (20 mm). The only visible part is the light emission hole measuring only 0.79" (20 mm), while the electrical part can be removed through the light hole, thanks to a push-pull mechanism making it easy to pull the LED light source out, with no need for any inspection hatch, nor for invasive maintenance operations.