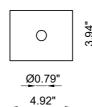

## 1000 Im IN A DIAMETER OF ONLY 0.79" (20 mm), EASY MAINTENANCE.

A bright product starting from its shape, discreet and elegant, able to perfectly integrate itself inside architecture, achieving extraordinary complete disappearance effects. Genius guarantees a perfect lighting in every environment it may be installed in: totally disappearing recessed luminaire for indoor spaces, made of AirCoral® and installable on plasterboard or brick ceilings. Able to emit an incredible light intensity for just a 0.79" (20 mm) emission hole, so tiny that it disappears when the product is turned off.

Cut out for plasterboard 5.31" x 4.33" Lamp type LED 700 mA **■** Vf: 11.5 VDC

8.5W Lamp wattage 1000 lm - 3000K Luminous efficacy Light distribution Wide beam 40° Fitting

White 3000K White 2700K | 4000K (on request) Light colour

Ø 0.79" Light hole By driver (optional)

>90 CRI

This product could be ordered with Note

IP65 protection grade.

Genius

Genius

designplan & designplan