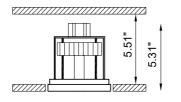

## TECHNICAL FEATURES

Code BU1851.AC Type Downlight 90°

Material AC: AirCoral® 14.96 ft<sup>2</sup> Absorption capacity\* Weight 1.76 lbs Mounting Ceiling recessed IP rating

Control gear Remote constant current electronic driver (not included)

Cut out for plasterboard 5.31" x 4.33" Lamp type LED 700 mA **■** Vf: 11.5 VDC

8.5W Lamp wattage 1000 lm - 3000K Luminous efficacy Light distribution Wide beam 40° Fitting

White 3000K White 2700K | 4000K (on request) Light colour