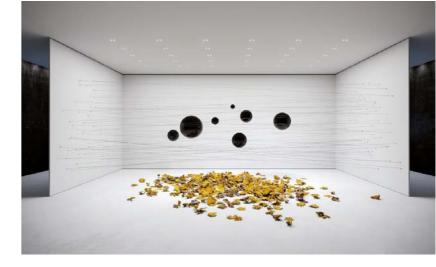

Geniusquare duplicates itself becoming Twin Geniusquare, a totally disappearing recessed luminaire in AirCoral® installable on plasterboard or brick ceilings and guaranteeing an incredible light

The double light-emission hole, which is only 0.79" wide, allows the product to perfectly integrate itself with the surfaces it is installed on, adding extraordinary effects of total disappearance and offering a flawless light suitable for any environments.

With a simple hand gesture, the electric part can be extracted directly from the hole which allows the light to pour out. This is possible thanks to the push-pull mechanism, which makes the eventual extraction and replacement of the LED source easier in case of maintenance.