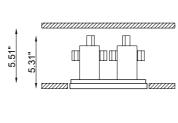

## **TECHNICAL FEATURES**

Code BU1854.AC.US Downlight 90° Type

Material AC: AirCoral®

Absorption capacity\* 29.92 ft<sup>2</sup> 4.41 lbs Weight

Ceiling recessed Mounting

IP20 IP rating

Cut out for plasterboard 8.07" x 5.31" LED 700mA Lamp type 2 x 8.5W Lamp wattage

71 lm/W per beam - 3000K Luminous efficacy

Wide beam 40° Light distribution

White 3000K Light color

0.79" x 0.79" Light hole

CRI >80

<sup>\*</sup> The absorpion capacity per ft<sup>3</sup> calculated by the American organization TCNA (Tile Council of North America) is measured for an average room of 8.86' in height and therefore expressed in ft<sup>2</sup>