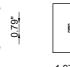

Geniusquare duplicates itself becoming Twin Geniusquare, a totally disappearing recessed luminaire in AirCoral® installable on plasterboard or brick ceilings and guaranteeing an incredible light

The double light-emission hole, which is only 0.79" wide, allows the product to perfectly integrate itself with the surfaces it is installed on, adding extraordinary effects of total disappearance and offering a flawless light suitable for any environments.

71 lm/W per beam - 3000K Luminous efficacy

Wide beam 40° Light distribution

White 3000K Light color

0.79" x 0.79" Light hole

CRI >80

<sup>\*</sup> The absorpion capacity per ft<sup>3</sup> calculated by the American organization TCNA (Tile Council of North America) is measured for an average room of 8.86' in height and therefore expressed in ft<sup>2</sup>