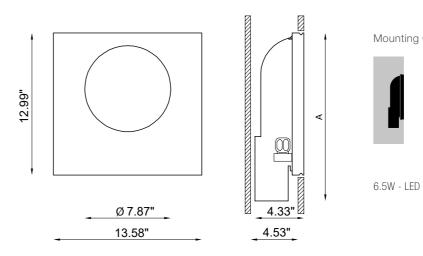

## **TECHNICAL FEATURES**

| Code                     | BU6289.AC.US              |
|--------------------------|---------------------------|
| Туре                     | Wall-washer               |
|                          |                           |
| Material                 | AC: AirCoral®             |
| Absorption capacity*     | 157.26 ft <sup>2</sup>    |
| Weight                   | 13.23 lbs                 |
| Mounting                 | Wall and ceiling recessed |
| IP rating                | IP40                      |
| Control gear             | Integral 120VAC           |
| Dimensions               | A: 12.99"                 |
| Cut out for plasterboard | 13.78" x 13.39"           |
| Lamp type                | LED                       |
|                          | <b>∃</b> ])               |
| Lamp wattage             | 6.5W                      |
| Lumens/watt              | 124 lm/W                  |
| Luminous efficacy        | 810 lm - 3000K (2700K, 40 |
| Light distribution       | Wide beam 120°            |
| Light color              | White 3000K               |
| Light hole               | Ø 7.87"                   |
| CRI                      | >90                       |
|                          |                           |

## Mounting Orientations

6.5W - LED

6.5W - LED

4000K on request)