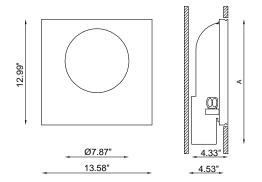

#### Notes:

- Leave at least 2.0" of free space around the box. Do not cover the box with fiberglass or other kind of material.
- Keep a minimum distance of 20.0" between the fitting and the illuminated object.