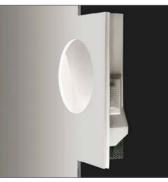

ly clean fixtures to remove dirt from gratings and screw heads. •
- Check tightness of screws on various parts of the device.
- Check that all cable glands and cables are intact and tight. Check that the glass or plastic lens is intact, and replace it if broken or damaged.
- The internal components such as the ballast, driver, washers and screws must not show clear signs • of oxidation or rust. Clear traces of rust and oxidation will indicate the presence of water inside the device.
- In the case of damage, the components must be replaced by original components or spare parts.

#### Notes:

- Leave at least 2.0" of free space around the box. Do not cover the box with fiberglass or other kind of material.
- Keep a minimum distance of 20.0" between the fitting and the illuminated object.













installation instructions

# GLOBE

installation instructions

#### **Fixture Installation**



sales@designplan.com www.designplan.com

79 Trenton Avenue, Frenchtown NJ 08825 © Copyright 2021 Designplan Lighting, Inc. P: 908-996-7710 F: 908-996-7042 2 of 3

## GLOBE

installation instructions

designplan@



### **Orientations:**