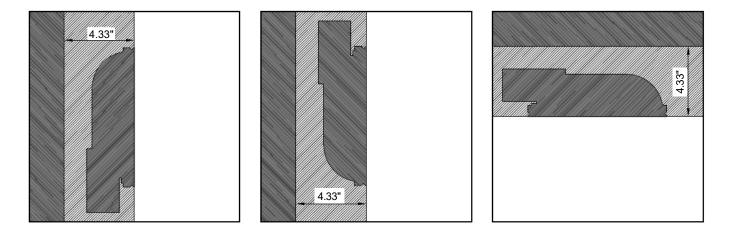

ews must not show clear signs • of oxidation or rust. Clear traces of rust and oxidation will indicate the presence of water inside the device.
- In the case of damage, the components must be replaced by original components or spare parts.

#### Notes:

- Leave at least 2.0" of free space around the box. Do not cover the box with fiberglass or other kind of material.
- Keep a minimum distance of 20.0" between the fitting and the illuminated object.













installation instructions

# GLOBE

installation instructions

#### **Fixture Installation**



sales@designplan.com www.designplan.com

79 Trenton Avenue, Frenchtown NJ 08825 © Copyright 2021 Designplan Lighting, Inc. P: 908-996-7710 F: 908-996-7042 2 of 3

## GLOBE

installation instructions

designplan@



### **Orientations:**