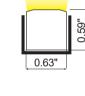

## **HYDROFLEX TOP**

39.37" / 157.48" length, 0.63" x 0.59" section, opal encapsulated flexible LED strip for linear lighting (straight or bended) outdoor and indoor wall-recessed installation; surface mounted version through installation accessories to be ordered separately. LED circuit completely encapsulated with UV and high-temperatures resistant Polyurethane sheath, with white (outside) and milky finish (over light emission), dot free and homogeneous light emission surface. Double power cable with male/female connectors included, suitable for in-line installation. Available in increments of 1.97". Remote driver 24VDC needed. With low-power SMD3014 Lumileds LED. IP68 rating.