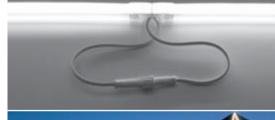

## **HYDROFLEX TOP**

39.37" / 157.48" length, 0.63" x 0.59" section, opal encapsulated flexible LED strip for linear lighting (straight or bended) outdoor and indoor wall-recessed installation; surface mounted version through installation accessories to be ordered separately. LED circuit completely encapsulated with UV and high-temperatures resistant Polyurethane sheath, with white (outside) and milky finish (over light emission), dot free and homogeneous light emission surface. Double power cable with male/female connectors included, suitable for in-line installation. Available in increments of 1.97". Remote driver 24VDC needed. With low-power SMD3014 Lumileds LED. IP68 rating.