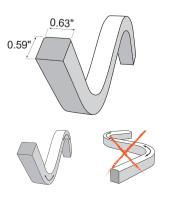

## **HYDROFLEX TOP**

39.37" / 157.48" length, 0.63" x 0.59" section, opal encapsulated flexible LED strip for linear lighting (straight or bended) outdoor and indoor wall-recessed installation; surface mounted version through installation accessories to be ordered separately. LED circuit completely encapsulated with UV and high-temperatures resistant Polyurethane sheath, with white (outside) and milky finish (over light emission), dot free and homogeneous light emission surface. Double power cable with male/female connectors included, suitable for in-line installation. Available in increments of 1.97". Remote driver 24VDC needed. With low-power SMD3014 Lumileds LED. IP68 rating.