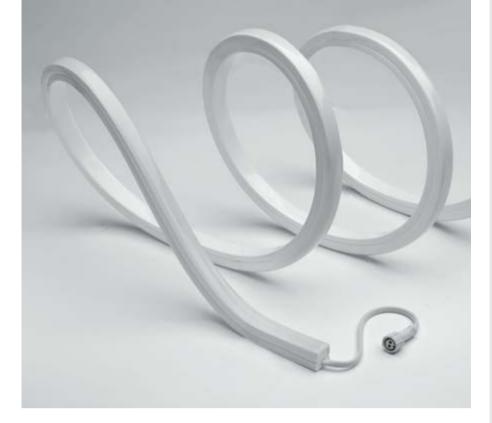

## **HYDROFLEX TOP**

39.37" / 157.48" length, 0.63" x 0.59" section, opal encapsulated flexible LED strip for linear lighting (straight or bended) outdoor and indoor wall-recessed installation; surface mounted version through installation accessories to be ordered separately. LED circuit completely encapsulated with UV and high-temperatures resistant Polyurethane sheath, with white (outside) and milky finish (over light emission), dot free and homogeneous light emission surface. Double power cable with male/female connectors included, suitable for in-line installation. Available in increments of 1.97". Remote driver 24VDC needed. With low-power SMD3014 Lumileds LED. IP68 rating.