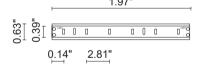

## **HYDROFLEX TOP**

39.37" / 157.48" length, 0.63" x 0.59" section, opal encapsulated flexible LED strip for linear lighting (straight or bended) outdoor and indoor wall-recessed installation; surface mounted version through installation accessories to be ordered separately. LED circuit completely encapsulated with UV and high-temperatures resistant Polyurethane sheath, with white (outside) and milky finish (over light emission), dot free and homogeneous light emission surface. Double power cable with male/female connectors included, suitable for in-line installation. Available in increments of 1.97". Remote driver 24VDC needed. With low-power SMD3014 Lumileds LED. IP68 rating.