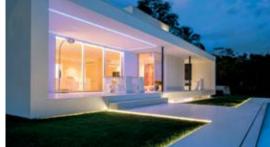

## **HYDROFLEX TOP**

39.37" / 157.48" length, 0.63" x 0.59" section, opal encapsulated flexible LED strip for linear lighting (straight or bended) outdoor and indoor wall-recessed installation; surface mounted version through installation accessories to be ordered separately. LED circuit completely encapsulated with UV and high-temperatures resistant Polyurethane sheath, with white (outside) and milky finish (over light emission), dot free and homogeneous light emission surface. Double power cable with male/female connectors included, suitable for in-line installation. Available in increments of 1.97". Remote driver 24VDC needed. With low-power SMD3014 Lumileds LED. IP68 rating.