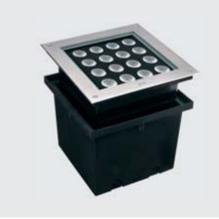

# HYDROQUADRO MAXI PRO

Square ground-recessed luminaire for outdoor installation, Phospho-chromatised and polyester powder coated die-cast copper-free aluminum body and stainless steel AISI 304 frame, tempered safety glass, molded silicone gasket. Built-in LED driver 120VAC 50-60Hz, with 16 CREE XP-L LED. IP67 rating.

#### Technical data

| Wattage                  | 44W                                                                |
|--------------------------|--------------------------------------------------------------------|
| IP Rating                | IP67                                                               |
| IK Rating                | IK10                                                               |
| Material                 | High corrosion resistance<br>die-cast copper-free<br>aluminum body |
| Trim                     | Stainless steel AISI 304                                           |
| Coating                  | Polyester powder coating with phosphocromating pre-finish          |
| Light source             | NR. 16 CREE "XP-L" LED                                             |
| Screws                   | Stainless steel                                                    |
| Transformer              | Electronic power supply<br>120VAC 50-60Hz built-in                 |
| Static weight resistance | Max 11,000 lbs                                                     |
| Gasket                   | Silicone rubber                                                    |
| Glass                    | Tempered                                                           |
| Cable gland              | Double M20                                                         |
| Adjustable               | +/- 15 degrees                                                     |
| Power cable              | 3.28' neoprene power cable included                                |
| Gross weight             | 12.6 lbs                                                           |
| Included                 | Polypropilene recessing box included                               |