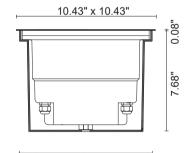

## 202010P

# HYDROQUADRO MAXI PRO

Square ground-recessed luminaire for outdoor installation, Phospho-chromatised and polyester powder coated die-cast copper-free aluminum body and stainless steel AISI 304 frame, tempered safety glass, molded silicone gasket. Built-in LED driver 120VAC 50-60Hz, with 16 CREE XP-L LED. IP67 rating.



HOLE FOR RECESSING 10.12" x 10.12"

#### light source\* light beam lumen lumin. efficacy output (lm) options (lm/w) 3000°K warm-white high-power led 10° 3,920 89.10 high-power led 30° 3,720 84.55 high-power led 45° 3,540 80.45

### Finish color options:





#### **Technical features**



IK10

#### Technical data

| Wattage                  | 44W                                                                |
|--------------------------|--------------------------------------------------------------------|
| IP Rating                | IP67                                                               |
| IK Rating                | IK10                                                               |
| Material                 | High corrosion resistance<br>die-cast copper-free<br>aluminu