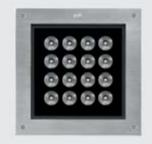

# HYDROQUADRO MAXI PRO

Square ground-recessed luminaire for outdoor installation, Phospho-chromatised and polyester powder coated die-cast copper-free aluminum body and stainless steel AISI 304 frame, tempered safety glass, molded silicone gasket. Built-in LED driver 120VAC 50-60Hz, with 16 CREE XP-L LED. IP67 rating.

#### Technical data

| Wattage                  | 44W                                                                |
|--------------------------|--------------------------------------------------------------------|
| IP Rating                | IP67                                                               |
| IK Rating                | IK10                                                               |
| Material                 | High corrosion resistance<br>die-cast copper-free<br>aluminum body |
| Trim                     | Stainless steel AISI 304                                           |
| Coating                  | Polyester powder coating with phosphocromating pre-finish          |
| Light source             | NR. 16 CREE "XP-L" LED                                             |
| Screws                   | Stainless steel                                                    |
| Transformer              | Electronic power supply<br>120VAC 50-60Hz built-in                 |
| Static weight resistance | Max 11,000 lbs                                                     |
| Gasket                   | Silicone rubber                                                    |
| Glass                    | Tempered                                                           |
| Cable gland              | Double M20                                                         |
| Adjustable               | +/- 15 degrees                                                     |
| Power cable              | 3.28' neoprene power cable included                                |
| Gross weight             | 12.6 lbs                                                           |
| Included                 | Polypropilene recessing box included                               |