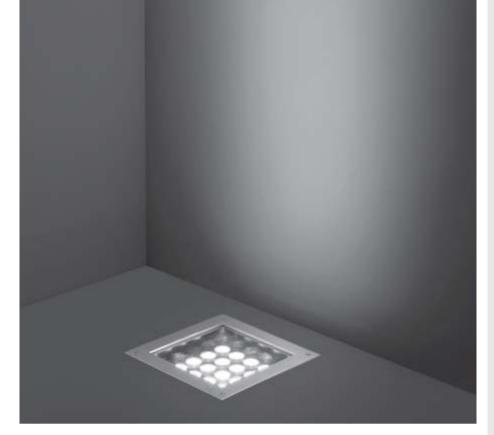

# HYDROQUADRO MAXI PRO

Square ground-recessed luminaire for outdoor installation, Phospho-chromatised and polyester powder coated die-cast copper-free aluminum body and stainless steel AISI 304 frame, tempered safety glass, molded silicone gasket. Built-in LED driver 120VAC 50-60Hz, with 16 CREE XP-L LED. IP67 rating.