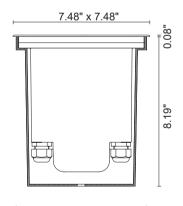

HOLE FOR RECESSING 7.17" x 7.17"

| light source         | light beam options | lumen<br>output (l | lumin. efficacy<br>m) (lm/w) |  |
|----------------------|--------------------|--------------------|------------------------------|--|
| 3000°K warm-white    |                    |                    |                              |  |
| high-power led       | 10°                | 1,296              | 92.57                        |  |
| high-power led       | 30°                | 1,231              | 87.93                        |  |
| high-power led       | 45°                | 1,170              | 83.57                        |  |
| 4000°K neutral-white |                    |                    |                              |  |
| high-power led       | 10°                | 1,350              | 96.43                        |  |
| high-power led       | 30°                | 1,283              | 91.65                        |  |
| high-power led       | 45°                | 1,219              | 87.07                        |  |