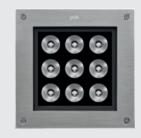

# HYDROQUADRO MEDIUM

Square ground-recessed luminaire for outdoor installation, Phospho-chromatised and polyester powder coated die-cast copper-free aluminum body and stainless steel AISI 304 frame, tempered safety glass, molded silicone gasket. Built-in LED driver 120VAC 50-60Hz, with 9 CREE XP-G3 LED. IP67 rating.

#### **Technical data**

| Wattage                  | 14W                                                                |
|--------------------------|--------------------------------------------------------------------|
| IP Rating                | IP67                                                               |
| IK Rating                | IK10                                                               |
| Material                 | High corrosion resistance<br>die-cast copper-free<br>aluminum body |
| Trim                     | Stainless steel AISI 304                                           |
| Coating                  | Polyester powder coating with phosphocromating pre-finish          |
| Light source             | NR. 9 x 1.5W CREE "XP-G3" LED                                      |
| Screws                   | Stainless steel                                                    |
| Transformer              | Electronic power supply<br>120VAC 50/60Hz built-in                 |
| Static weight resistance | Max 11,000 lbs                                                     |
| Gasket                   | Silicone rubber                                                    |
| Glass                    | Tempered                                                           |
| Cable gland              | Double M20                                                         |
| Adjustable               | +/- 15 degrees                                                     |
| Power cable              | 3.28' neoprene power cable included                                |
| Gross weight             | 6.2 lbs                                                            |
| Included                 | Polypropilene recessing box included                               |
|                          |                                                                    |