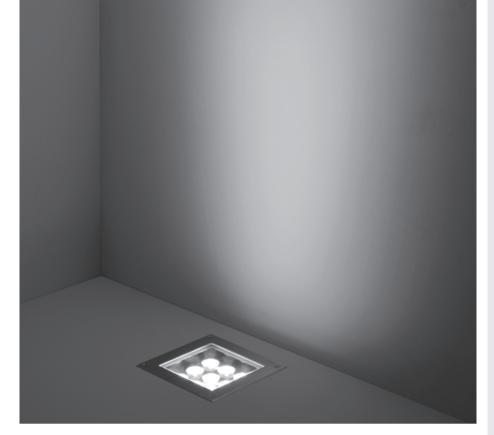

# HYDROQUADRO MEDIUM

Square ground-recessed luminaire for outdoor installation, Phospho-chromatised and polyester powder coated die-cast copper-free aluminum body and stainless steel AISI 304 frame, tempered safety glass, molded silicone gasket. Built-in LED driver 120VAC 50-60Hz, with 9 CREE XP-G3 LED. IP67 rating.