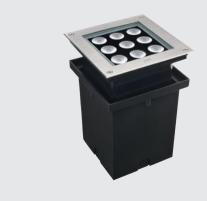

# HYDROQUADRO MEDIUM

Square ground-recessed luminaire for outdoor installation, Phospho-chromatised and polyester powder coated die-cast copper-free aluminum body and stainless steel AISI 304 frame, tempered safety glass, molded silicone gasket. Built-in LED driver 120VAC 50-60Hz, with 9 CREE XP-G3 LED. IP67 rating.

HOLE FOR RECESSING 7.17" x 7.17"

| light source         | light beam options | lumen<br>output (l | lumin. efficacy<br>m) (lm/w) |  |
|----------------------|--------------------|--------------------|------------------------------|--|
| 3000°K warm-white    |                    |                    |                              |  |
| high-power led       | 10°                | 1,296              | 92.57                        |  |
| high-power led       | 30°                | 1,231              | 87.93                        |  |
| high-power led       | 45°                | 1,170              | 83.57                        |  |
| 4000°K neutral-white |                    |                    |                              |  |
| high-power led       | 10°                | 1,350              | 96.43                        |  |
| high-power led       | 30°                | 1,283              | 91.65                        |  |
| high-power led       | 45°                | 1,219              | 87.07                        |  |

#### **Technical data**

| Wattage                  | 14W                                                                |
|--------------------------|--------------------------------------------------------------------|
| IP Rating                | IP67                                                               |
| IK Rating                | IK10                                                               |
| Material                 | High corrosion resistance<br>die-cast copper-free<br>aluminum body |
| Trim                     | Stainless steel AISI 304                                           |
| Coating                  | Polyester powder coating with phosphocromating pre-finish          |
| Light source             | NR. 9 x 1.5W CREE "XP-G3" LED                                      |
| Screws                   | Stainless steel                                                    |
| Transformer              | Electronic power supply<br>120VAC 50/60Hz built-in                 |
| Static weight resistance | Max 11,000 lbs                                                     |
| Gasket                   | Silicone rubber                                                    |
| Glass                    | Tempered                                                           |
| Cable gland              | Double M20                                                         |
| Adjustable               | +/- 15 degrees                                                     |
| Power cable              | 3.28' neoprene power cable included                                |
| Gross weight             | 6.2 lbs                                                            |
| Included                 | Polypropilene recessing box included                               |
|                          |                                                                    |