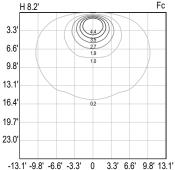

## i-lantern

DIFFUSE

### TECHNICAL SPECIFICATIONS

IP rating

IK rating

LED 10W Source lamp 12.5W Total wattage 120-277VAC, 50-60 Hz 0-10V Dimming 3000K Luminous flux 700 lm (1360 lm\*) \*Source flux Luminous efficacy 56 lm/W 3 McADAM steps Beam diffuse > 90 CRI Life time L70 > 50,000 h Ta 40°C

> IP65 IK08

DIFFUSE