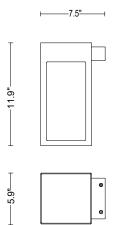

### MATERIALS

Body Die-cast aluminum EN47100
and extruded aluminum EN-AW6060

Diffuser Opal polycarbonate

Finishing Polyester powder paint