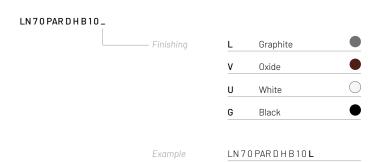

ossible outdoor installations. Composed of a structural framework in extruded aluminum, I-Lantern is a luminaire with the possibility to be managed and dimmed via Bluetooth on request. I-Lantern lights the outdoors of private spaces and beyond.

I-LANTERN | BOLLARD
I-LANTERN | POLE
I-LANTERN | GARDEN LAMP





## i-lantern

DIFFUSE



### TECHNICAL SPECIFICATIONS

IP rating

IK rating

LED 10W Source lamp 12.5W Total wattage 120-277VAC, 50-60 Hz 0-10V Dimming 3000K Luminous flux 700 lm (1360 lm\*) \*Source flux Luminous efficacy 56 lm/W 3 McADAM steps Beam diffuse > 90 CRI Life time L70 > 50,000 h Ta 40°C

> IP65 IK08

DIFFUSE







### MATERIALS

Body Die-cast aluminum EN47100
and extruded aluminum EN-AW6060

Diffuser Opal polycarbonate

Finishing Polyester powder paint

### ORDER CODE