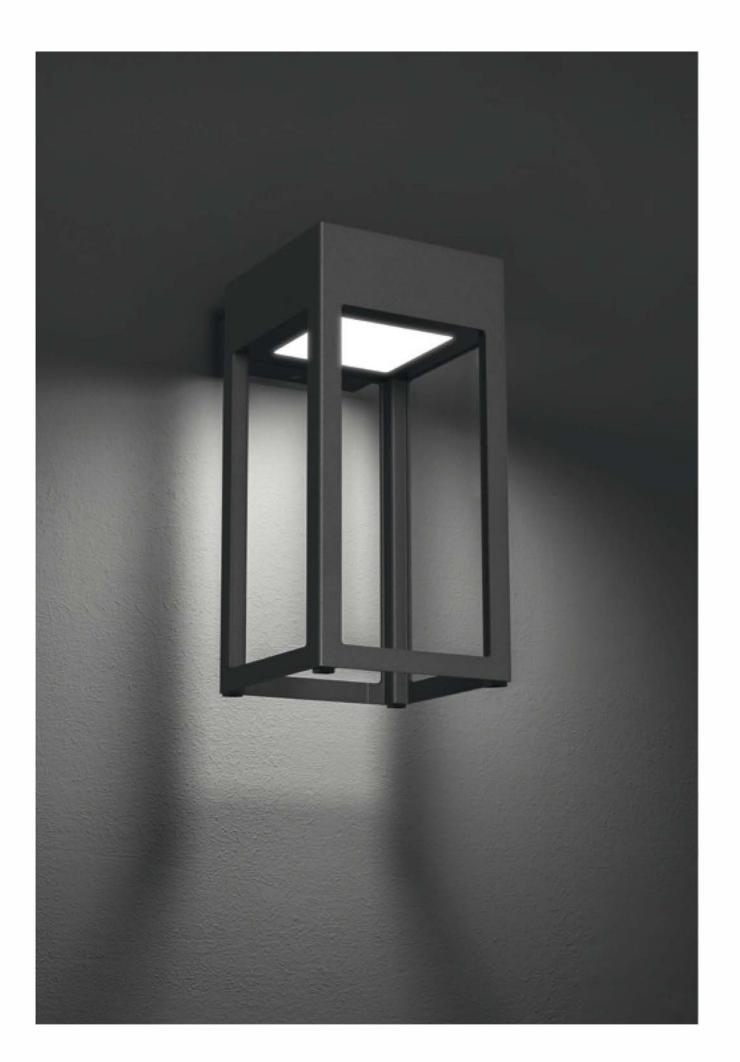

# i-lantern

I-Lantern is characterized by a strong personality, a direction of light with a diffuse light beam and a 10W powerful heart, perfect for wall applications. An aesthetic fusion lives in parallel with a minimal design in order to be declined in many possible outdoor installations. Composed of a structural framework in extruded aluminum, I-Lantern is a luminaire with the possibility to be managed and dimmed via Bluetooth on request. I-Lantern lights the outdoors of private spaces and beyond.

## i-lantern

DIFFUSE