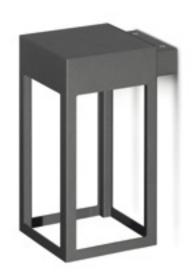

# i-lantern

I-Lantern is characterized by a strong personality, a direction of light with a diffuse light beam and a 10W powerful heart, perfect for wall applications. An aesthetic fusion lives in parallel with a minimal design in order to be declined in many possible outdoor installations. Composed of a structural framework in extruded aluminum, I-Lantern is a luminaire with the possibility to be managed and dimmed via Bluetooth on request. I-Lantern lights the outdoors of private spaces and beyond.

I-LANTERN | BOLLARD
I-LANTERN | POLE
I-LANTERN | GARDEN LAMP