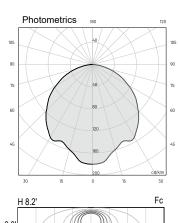

### TECHNICAL SPECIFICATIONS

IP rating

IK rating

LED 10W Source lamp 12.5W Total wattage 120-277VAC, 50-60 Hz 0-10V Dimming 3000K Luminous flux 700 lm (1360 lm\*) \*Source flux Luminous efficacy 56 lm/W 3 McADAM steps Beam diffuse > 90 CRI Life time L70 > 50,000 h Ta 40°C