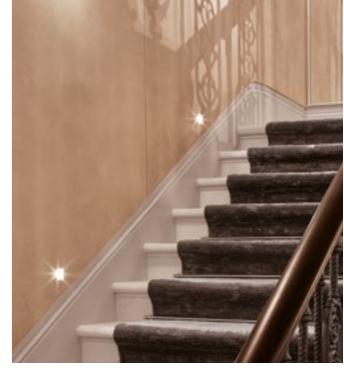

## INVISIBILE

Its name evokes the main feature of this product: Invisibile 10x10 is a totally disappearing indoor recessed luminaire made of AirCoral®, installable on plasterboard or brick walls and ceilings, perfectly blending into surfaces, achieving an extraordinary complete disappearance effect. Surface and light become inseparable also thanks to the presence of satin glass, fixed with screws in white polycarbonate which are placed right at the level of both the glass material and the body.