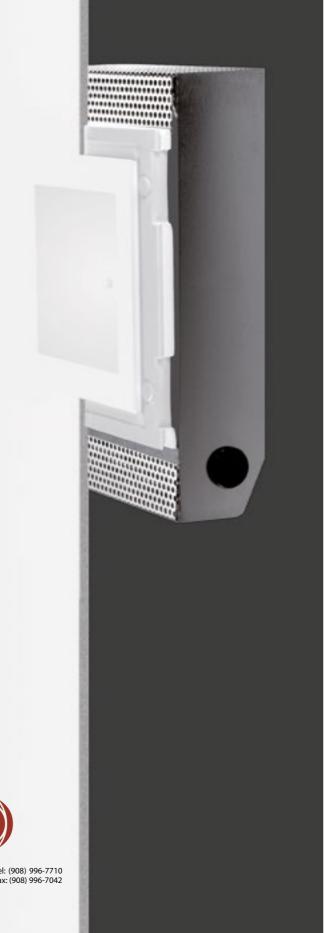

## INVISIBILE

Its name evokes the main feature of this product: Invisibile 10x10 is a totally disappearing indoor recessed luminaire made of AirCoral®, installable on plasterboard or brick walls and ceilings, perfectly blending into surfaces, achieving an extraordinary complete disappearance effect. Surface and light become inseparable also thanks to the presence of satin glass, fixed with screws in white polycarbonate which are placed right at the level of both the glass material and the body.

## **TECHNICAL FEATURES**

Code BU6133.Z.AC.US

Type Downlight 90° | Wall recessed 90°

 $\Delta \leq$ 

Material AC: AirCoral®

Absorption capacity\* 24.757 ft<sup>2</sup> Weight 3.31 lbs

Mounting Wall and ceiling recessed

IP rating IP40

Dimensions A: 7.48"; B: 9.65";

C: 2.76"; D: 3.15"

105 lm/W - 3000K

Cut out for plasterboard 7.68" x 7.28"

Lamp type LED 500mA

Lamp wattage 1 x 10W

Light distribution Wide beam 40°