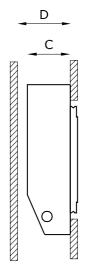

IP rating IP40

Dimensions A: 7.48"; B: 9.65";

C: 2.76"; D: 3.15"

105 lm/W - 3000K

Cut out for plasterboard 7.68" x 7.28"

Lamp type LED 500mA

Lamp wattage 1 x 10W

Light distribution Wide beam 40°