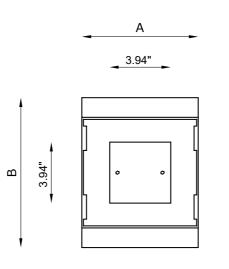

IP rating IP40

Dimensions A: 7.48"; B: 9.65";

C: 2.76"; D: 3.15"

105 lm/W - 3000K

Cut out for plasterboard 7.68" x 7.28"

Lamp type LED 500mA

Lamp wattage 1 x 10W

Light distribution Wide beam 40°

Light color White 3000K Light hole 3.94" x 3.94"

CRI >90

Luminous efficacy

<sup>\*</sup> The absorpion capacity per ft<sup>3</sup> calculated by the American organization TCNA (Tile Council of North America) is measured for an average room of 8.86' in height and therefore expressed in ft<sup>2</sup>