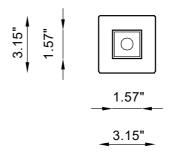

## TECHNICAL FEATURES

BU6348.Z.AC.US

Downlight 90° I Wall recessed 90° Type

 $\Lambda \triangleleft$ 

AC: AirCoral® Material 11.30 ft<sup>2</sup> Absorption capacity\* Weight 0.66 lbs

Wall and ceiling recessed Mounting

IP40 IP rating

Control gear Constant current electronic driver (not included)

Cut out for plasterboard 3.54" x 3.54" LED - 500mA Lamp type

2W

Lamp wattage

Luminous efficacy 75 lm/W - 3000K Light distribution Narrow beam 14° Light color White 3000K

White 2700K (on request)

Light hole 1.57" x 1.57"

CRI >90

 $<sup>^{\</sup>star}$  The absorption capacity per ft³ calculated by the American organization TCNA (Tile Council of North America) is measured for an average room of  $8.86^{\star}$  in height and therefore expressed in ft²