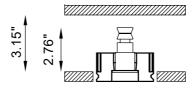

## TECHNICAL FEATURES

BU6348.Z.AC.US

Downlight 90° I Wall recessed 90° Type

 $\Lambda \triangleleft$ 

AC: AirCoral® Material 11.30 ft<sup>2</sup> Absorption capacity\* Weight 0.66 lbs

Wall and ceiling recessed Mounting

IP40 IP rating

Control gear Constant current electronic driver (not included)

Cut out for plasterboard 3.54" x 3.54" LED - 500mA Lamp type

2W

Lamp wattage

Luminous efficacy 75 lm/W - 3000K Light distribution Narrow beam 14° Light color White 3000K

White 2700K (on request)

Light hole 1.57" x 1.57"

CRI >90

 $<sup>^{\</sup>star}$  The absorption capacity per ft³ calculated by the American organization TCNA (Tile Council of North America) is measured for an average room of  $8.86^{\star}$  in height and therefore expressed in ft²