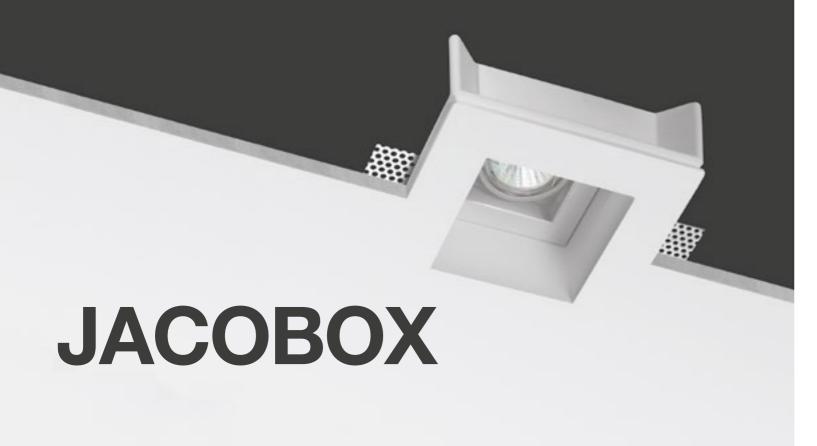

Jacobox is a totally disappearing indoor recessed luminaire, installable on plasterboard or brick walls and ceilings made of AirCoral®. With its visible and adjustable mechanic structure, the recessed luminescent source emanates a precise and punctual light without renouncing space elegance.

## **TECHNICAL FEATURES**

Code BU6248.Z.AC.US

Type Tiltable downlight and wall recessed +/- 30°

 $A \triangleleft$ 

Material AC: AirCoral®

Absorption capacity\* 33.04 ft²
Weight 2.87 lbs

Mounting Wall and ceiling recessed