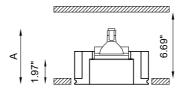

## **TECHNICAL FEATURES**

Code BU6248.Z.AC.US

Type Tiltable downlight and wall recessed +/- 30°

 $A \triangleleft$ 

Material AC: AirCoral®

Absorption capacity\* 33.04 ft²
Weight 2.87 lbs

Mounting Wall and ceiling recessed

IP rating IP20

Control gear Constant current electronic driver

(not included)

Dimensions A: 5.12"

Cut out for plasterboard 6.30" x 6.30"

Lamp type LED 500mA

Lamp wattage 1 x 10W

Luminous efficacy 105 lm/W - 3000K

Light distribution Wide beam 40°

Light color White 3000K

Light hole 3.54" x 3.54"

CRI >90

\* The absorpion capacity per ft<sup>3</sup> calculated by the American organization TCNA (Tile Council of North America) is measured for an average room of 8.86' in height and therefore expressed in ft<sup>2</sup>