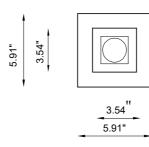

IP rating IP20

Control gear Constant current electronic driver

(not included)

Dimensions A: 5.12"

Cut out for plasterboard 6.30" x 6.30"

Lamp type LED 500mA

Lamp wattage 1 x 10W

Luminous efficacy 105 lm/W - 3000K

Light distribution Wide beam 40°

Light color White 3000K

Light hole 3.54" x 3.54"

CRI >90

\* The absorpion capacity per ft<sup>3</sup> calculated by the American organization TCNA (Tile Council of North America) is measured for an average room of 8.86' in height and therefore expressed in ft<sup>2</sup>