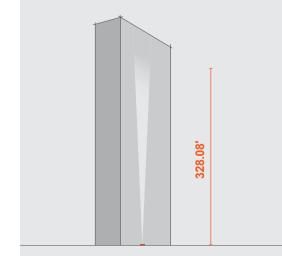

## **LASER MAXI**

Skyscraper projector for outdoor installation to wall wash a building facade. Anodized extruded aluminum body, phosphochromatized and polyester powder coated die-cast copper-free aluminum closing caps, tempered safety glass, molded silicone gasket and stainless steel screws. Built-in LED driver 120VAC 50-60Hz, with 24 CREE LED. IP66 rating.