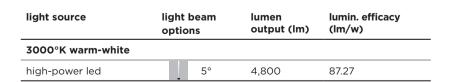

#### Technical data

| Wattage      | 55W                                                                                                            |
|--------------|----------------------------------------------------------------------------------------------------------------|
| IP Rating    | IP66                                                                                                           |
| IK Rating    | IK07                                                                                                           |
| Material     | High corrosion resistance<br>anodized extruded aluminum<br>body, die-cast copper-free<br>aluminum closing caps |
| Coating      | Polyester powder coating with phosphocromating pre-finish                                                      |
| Light source | NR. 24 x 2W CREE LED                                                                                           |
| Screws       | Stainless steel                                                                                                |
| Transformer  | Electronic transformer<br>120VAC 50-60Hz included                                                              |
| Gasket       | Silicone rubber                                                                                                |
| Glass        | Tempered                                                                                                       |
| Power cable  | 1.64' neoprene power cable included                                                                            |
| Gross weight | 10.1 lbs                                                                                                       |
|              |                                                                                                                |