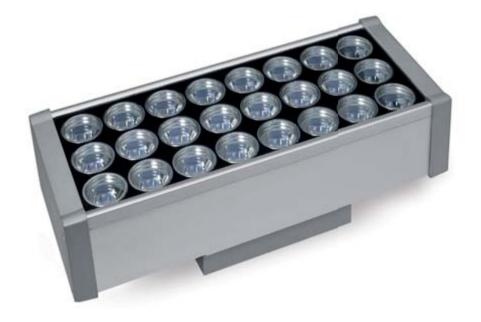

## **LASER MAXI**

Skyscraper projector for outdoor installation to wall wash a building facade. Anodized extruded aluminum body, phosphochromatized and polyester powder coated die-cast copper-free aluminum closing caps, tempered safety glass, molded silicone gasket and stainless steel screws. Built-in LED driver 120VAC 50-60Hz, with 24 CREE LED. IP66 rating.

#### Technical data

| Wattage      | 55W                                                                                                            |
|--------------|----------------------------------------------------------------------------------------------------------------|
| IP Rating    | IP66                                                                                                           |
| IK Rating    | IK07                                                                                                           |
| Material     | High corrosion resistance<br>anodized extruded aluminum<br>body, die-cast copper-free<br>aluminum closing caps |
| Coating      | Polyester powder coating with phosphocromating pre-finish                                                      |
| Light source | NR. 24 x 2W CREE LED                                                                                           |
| Screws       | Stainless steel                                                                                                |
| Transformer  | Electronic transformer<br>120VAC 50-60Hz included                                                              |
| Gasket       | Silicone rubber                                                                                                |
| Glass        | Tempered                                                                                                       |
| Power cable  | 1.64' neoprene power cable included                                                                            |
| Gross weight | 10.1 lbs                                                                                                       |
|              |                                                                                                                |