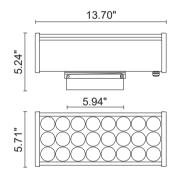

#### Technical data

| Wattage      | 55W                                                                                                            |
|--------------|----------------------------------------------------------------------------------------------------------------|
| IP Rating    | IP66                                                                                                           |
| IK Rating    | IK07                                                                                                           |
| Material     | High corrosion resistance<br>anodized extruded aluminum<br>body, die-cast copper-free<br>aluminum closing caps |
| Coating      | Polyester powder coating with phosphocromating pre-finish                                                      |
| Light source | NR. 24 x 2W CREE LED                                                                                           |
| Screws       | Stainless steel                                                                                                |
| Transformer  | Electronic transformer<br>120VAC 50-60Hz included                                                              |
| Gasket       | Silicone rubber                                                                                                |
| Glass        | Tempered                                                                                                       |
| Power cable  | 1.64' neoprene power cable included                                                                            |
| Gross weight | 10.1 lbs                                                                                                       |
|              |                                                                                                                |