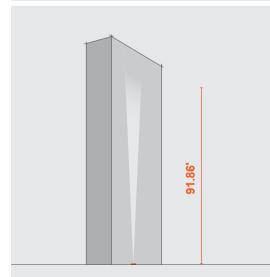

# **LASER MICRO**

Skyscraper projector for outdoor installation to wall wash a building facade. Anodized extruded aluminum body, phospho-chromatized and polyester powder coated die-cast copper-free aluminum closing caps, tempered safety glass, molded silicone gasket and stainless steel screws. 24VDC remote driver needed, with 2 CREE LED. IP66 rating.