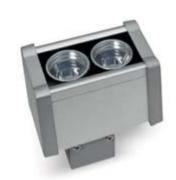

# **LASER MICRO**

Skyscraper projector for outdoor installation to wall wash a building facade. Anodized extruded aluminum body, phospho-chromatized and polyester powder coated die-cast copper-free aluminum closing caps, tempered safety glass, molded silicone gasket and stainless steel screws. 24VDC remote driver needed, with 2 CREE LED. IP66 rating.

#### **Technical data**

| Wattage      | 6W                                                                                                             |  |  |
|--------------|----------------------------------------------------------------------------------------------------------------|--|--|
| IP Rating    | IP66                                                                                                           |  |  |
| IK Rating    | IK07                                                                                                           |  |  |
| Material     | High corrosion resistance<br>anodized extruded aluminum<br>body, die-cast copper-free<br>aluminum closing caps |  |  |
| Coating      | Polyester powder coating with phosphocromating prefinish                                                       |  |  |
| Light source | NR. 2 x 2W CREE LED                                                                                            |  |  |
| Screws       | Stainless steel                                                                                                |  |  |
| Transformer  | 24VDC                                                                                                          |  |  |
| Gasket       | Silicone rubber                                                                                                |  |  |
| Glass        | Tempered                                                                                                       |  |  |
| Power cable  | 1.64' neoprene power cable included                                                                            |  |  |
| Gross weight | 1.8 lbs                                                                                                        |  |  |
|              |                                                                                                                |  |  |