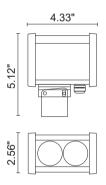

#### **Technical data**

| Wattage      | 6W                                                                                                             |  |  |
|--------------|----------------------------------------------------------------------------------------------------------------|--|--|
| IP Rating    | IP66                                                                                                           |  |  |
| IK Rating    | IK07                                                                                                           |  |  |
| Material     | High corrosion resistance<br>anodized extruded aluminum<br>body, die-cast copper-free<br>aluminum closing caps |  |  |
| Coating      | Polyester powder coating with phosphocromating prefinish                                                       |  |  |
| Light source | NR. 2 x 2W CREE LED                                                                                            |  |  |
| Screws       | Stainless steel                                                                                                |  |  |
| Transformer  | 24VDC                                                                                                          |  |  |
| Gasket       | Silicone rubber                                                                                                |  |  |
| Glass        | Tempered                                                                                                       |  |  |
| Power cable  | 1.64' neoprene power cable included                                                                            |  |  |
| Gross weight | 1.8 lbs                                                                                                        |  |  |
|              |                                                                                                                |  |  |