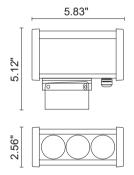

#### Technical data

| Toominear data |                                                                                                                |  |
|----------------|----------------------------------------------------------------------------------------------------------------|--|
| Wattage        | 10W                                                                                                            |  |
| IP Rating      | IP66                                                                                                           |  |
| IK Rating      | IK07                                                                                                           |  |
| Material       | High corrosion resistance<br>anodized extruded aluminum<br>body, die-cast copper-free<br>aluminum closing caps |  |
| Coating        | Polyester powder coating with phosphocromating pre-finish                                                      |  |
| Light source   | NR. 3 x 2W CREE LED                                                                                            |  |
| Screws         | Stainless steel                                                                                                |  |
| Transformer    | 24VDC                                                                                                          |  |
| Gasket         | Silicone rubber                                                                                                |  |
| Glass          | Tempered                                                                                                       |  |
| Power cable    | 1.64' neoprene power cable included                                                                            |  |
| Gross weight   | 2.4 lbs                                                                                                        |  |
|                |                                                                                                                |  |