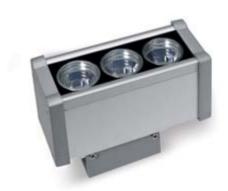

# **SER MINI**

Skyscraper projector for outdoor installation to wall wash a building facade. Anodized extruded aluminum body, phospho-chromatised and polyester powder coated die-cast copper-free aluminum closing caps, tempered safety glass, molded silicone gasket and stainless steel screws. 24VDC remote driver needed, with 3 CREE LED. IP66 rating.