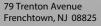

## **TECHNICAL FEATURES**

| BU2988.AC.US                                                                       |
|------------------------------------------------------------------------------------|
| Wall and ceiling half recessed                                                     |
| AC: AirCoral®                                                                      |
| 282.01 ft <sup>2</sup>                                                             |
| 20.28 lbs                                                                          |
| Wall and ceiling mounting                                                          |
| IP20                                                                               |
| Dimmable constant current driver                                                   |
| 16.14" x 16.14"                                                                    |
| LED 350mA<br>≇∯                                                                    |
| 6.5W<br>312 lm - 3000K<br>Wide beam 120°<br>White 3000K (2700K, 4000K on re<br>>90 |
|                                                                                    |