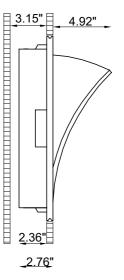

The light of Leaf, an indoor semi recessed luminaire, installable horizontally or vertically on plasterboard or brick walls or ceilings, is unique. Its design evokes elegance and purity: specifically studied to become an integral part of walls or false ceilings, its installation creates innovative effects. Designed to exalt the special features of AirCoral<sup>®</sup>, it expresses a perfect combination of the formal purity typical of this product and the features of the material.