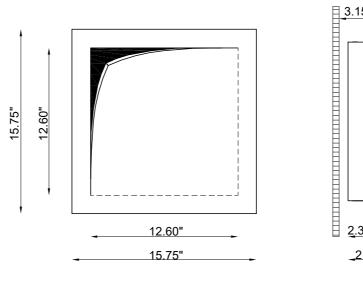

## **TECHNICAL FEATURES**

| BU2988.AC.US                                                                       |
|------------------------------------------------------------------------------------|
| Wall and ceiling half recessed                                                     |
| AC: AirCoral®                                                                      |
| 282.01 ft <sup>2</sup>                                                             |
| 20.28 lbs                                                                          |
| Wall and ceiling mounting                                                          |
| IP20                                                                               |
| Dimmable constant current driver                                                   |
| 16.14" x 16.14"                                                                    |
| LED 350mA<br>≇∯                                                                    |
| 6.5W<br>312 lm - 3000K<br>Wide beam 120°<br>White 3000K (2700K, 4000K on re<br>>90 |
|                                                                                    |