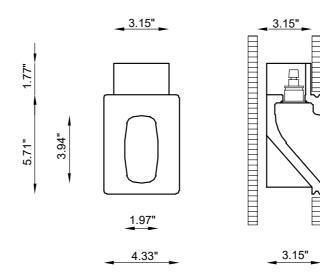

## TECHNICAL FEATURES

Code BU6358.AC.US

Type Wall-washer

Material AC: AirCoral®

Absorption capacity\* 24.64 ft² Weight 2.20 lbs

Mounting Wall and ceiling recessed

IP rating IP40

Control gear Constant current electronic driver

(not included)

Cut out for plasterboard 4.72" x 6.10"

Lamp type LED

Lamp wattage

2W - 500mA

Luminous efficacy 75 lm/W - 3000K Light distribution Wide beam 120°

Light color White 3000K Light hole 1.97" x 3.94"

CRI >90

 $^{\star}$  The absorpion capacity per ft<sup>3</sup> calculated by the American organization TCNA (Tile Council of North America) is measured for an average room of 8.86' in height and therefore expressed in ft<sup>2</sup>