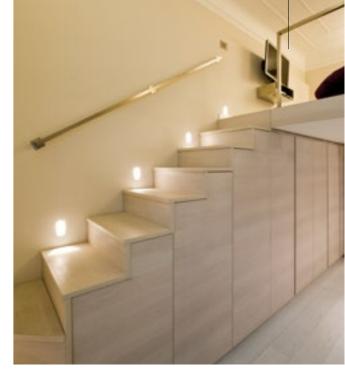

## LENTIL

Pointing out paths, creating compositions, highlighting details: Lentil is a totally disappearing indoor recessed luminaire made of AirCoral®, installable on plasterboard or brick walls and ceilings that defines architectures suggesting precise and delicate emotions. A walkway source of lighting, with a unique style in its simplicity and a wall-washer parabola which blends light for a delicate result that answers the needs of designers and customers.