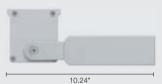

### STANDARD BRACKET (INCLUDED)

ACOO3: Extensible brackets for line-b die-cast aluminum (option to be ordered separately)

14 17"