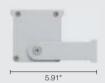

### STANDARD BRACKET (INCLUDED)

ACOO3: Extensible brackets for line-b die-cast aluminum (option to be ordered separately)

14 17"