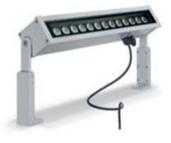

### STANDARD BRACKET (INCLUDED)

ACOO3: Extensible brackets for line-b die-cast aluminum (option to be ordered separately)

14 17"