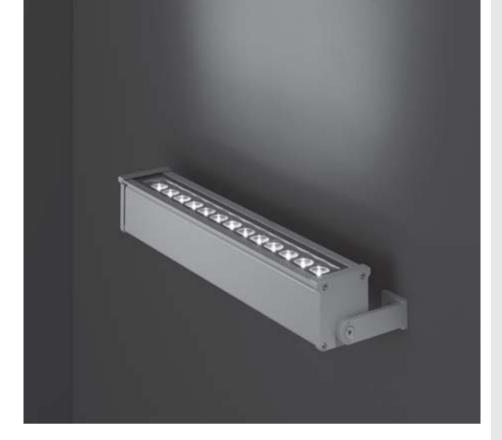

# **LINE-B13**

Linear luminaire for outdoor installation on a façade/wall, length 24.02" Phosphochromatised and polyester powder coated extruded copper-free aluminum body, tempered safety glass, moulded silicone gasket and 120-277VAC 50-60Hz, with 13 CREE XP-G3 LED. IP67 rating.