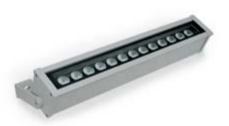

# **LINE-B13**

Linear luminaire for outdoor installation on a façade/wall, length 24.02" Phosphochromatised and polyester powder coated extruded copper-free aluminum body, tempered safety glass, moulded silicone gasket and 120-277VAC 50-60Hz, with 13 CREE XP-G3 LED. IP67 rating.

24.02"

3.74"

| light source         | light beam options | lumen<br>output (lm) | lumin. efficacy<br>(lm/w) |
|----------------------|--------------------|----------------------|---------------------------|
| 3000°K warm-white    |                    |                      |                           |
| high-power led       | 10°                | 1,872                | 96.00                     |
| high-power led       | 30°                | 1,779                | 91.25                     |
| high-power led       | 45°                | 1,690                | 86.67                     |
| 4000°K neutral-white |                    |                      |                           |
| high-power led       | 10°                | 1,950                | 100.00                    |
| high-power led       | 30°                | 1,853                | 95.00                     |
| high-power led       | 45°                | 1,760                | 90.25                     |

### **Technical data**

| Wattage      | 19.5W                                                              |  |
|--------------|--------------------------------------------------------------------|--|
| IP Rating    | IP67                                                               |  |
| IK Rating    | IK10                                                               |  |
| Material     | High corrosion resistance<br>extruded copper-free<br>aluminum body |  |
| Coating      | Polyester powder coating with phosphocromating pre-finish          |  |
| Light source | NR. 13 x 1.5W CREE "XP-G3" LED                                     |  |
| Screws       | Stainless steel                                                    |  |
| Transformer  | Electronic power supply<br>120-277VAC 50/60Hz<br>built-in          |  |
| Gasket       | Silicone rubber                                                    |  |
| Glass        | Tempered                                                           |  |
| Cable gland  | Double PG13.5                                                      |  |
| Power cable  | 3.28' neoprene power cable included                                |  |
| Gross weight | 9.48 lbs                                                           |  |