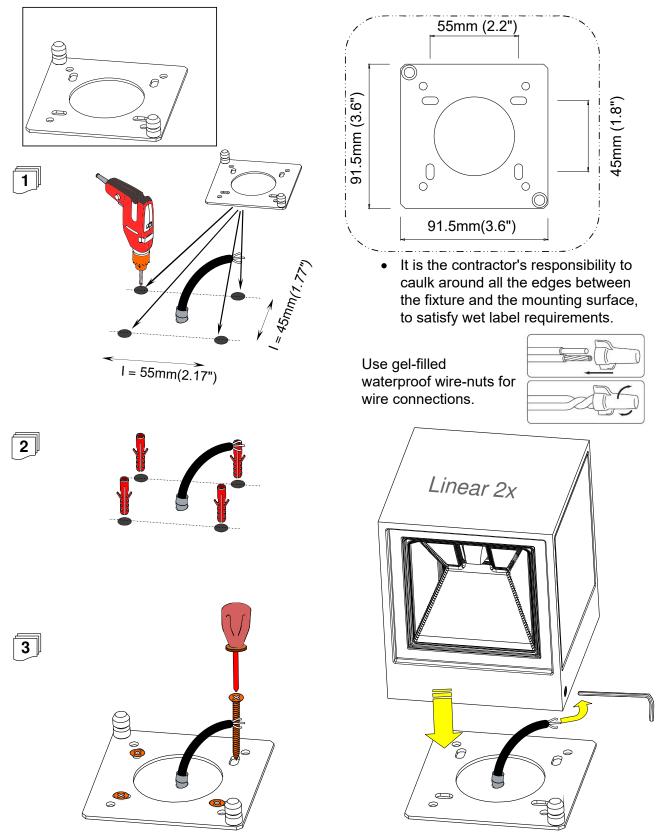

**ATTENTION:** It is the contractor's responsibility to caulk around all the edges between the fixture and the mounting surface, to satisfy wet label requirements.

#### Ground Installation(WT000000)

sales@designplan.com www.designplan.com 79 Trenton Avenue, Frenchtown NJ 08825 © Copyright 2022 Designplan Lighting, Inc. P: 908-996-7710 F: 908-996-7042 2 of 4