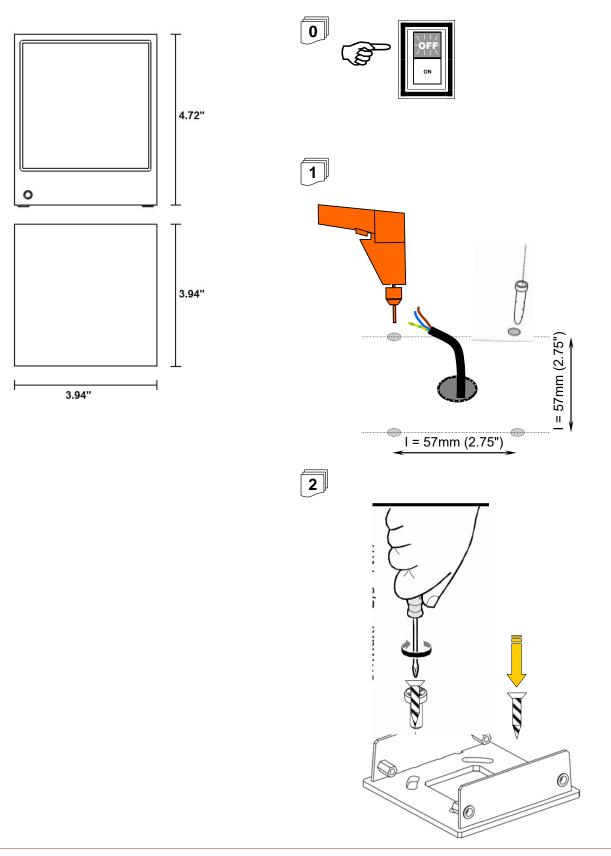

ns is • intact, and replace it if broken or damaged.
- The internal components such as the ballast, driver, washers and screws must not show clear signs of oxidation or rust. Clear traces of rust and oxidation will indicate the presence of water inside the device.

79 Trenton Avenue, Frenchtown NJ 08825 © Copyright 2022 Designplan Lighting, Inc.

In the case of damage, the components must be replaced by original components or spare parts.





installation instructions

designplan



designplan ()

#### Ground Installation(WT000000)



sales@designplan.com www.designplan.com 79 Trenton Avenue, Frenchtown NJ 08825 © Copyright 2022 Designplan Lighting, Inc. P: 908-996-7710 F: 908-996-7042 2 of 4

## LINEAR 2.1, 2.2, 2.3, 2.4



installation instructions

### **Fixture Installation (Wall)**



P: 908-996-7710 F: 908-996-7042 3 of 4

# LINEAR 2.1, 2.2, 2.3, 2.4



designplan@