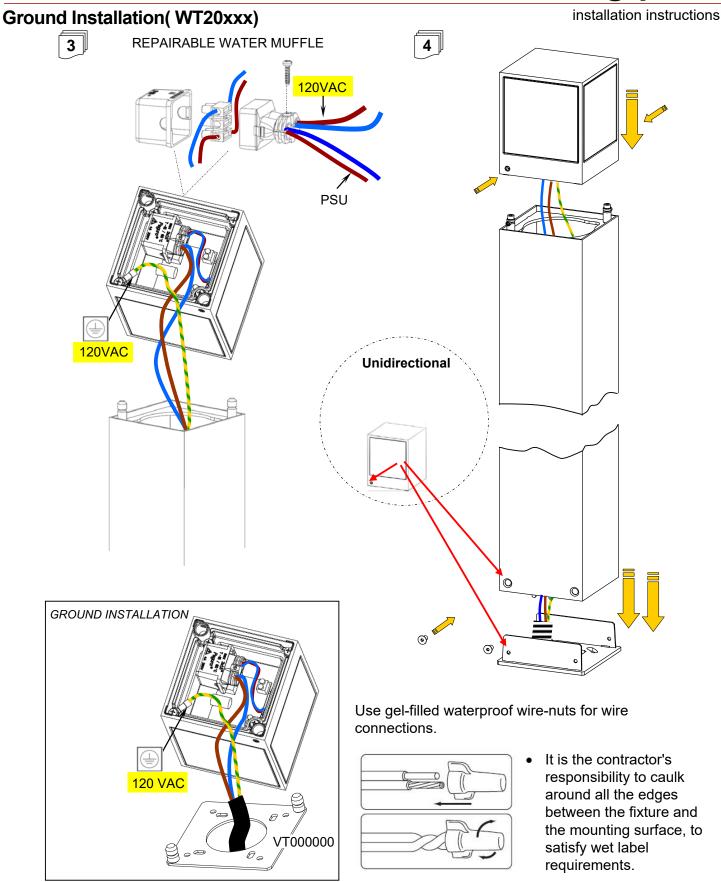

**ATTENTION:** It is the contractor's responsibility to caulk around all the edges between the fixture and the mounting surface, to satisfy wet label requirements.

#### Ground Installation(WT000000)

sales@designplan.com www.designplan.com 79 Trenton Avenue, Frenchtown NJ 08825 © Copyright 2022 Designplan Lighting, Inc. P: 908-996-7710 F: 908-996-7042 2 of 4