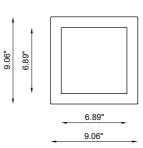

## TECHNICAL FEATURES

| Code                     | BU4411.00                                                      |
|--------------------------|----------------------------------------------------------------|
| Туре                     | Downlight 90°                                                  |
| Material                 | 00: Coral®                                                     |
| Weight                   | 6.61 lbs                                                       |
| Mounting                 | Ceiling recessed                                               |
| IP rating                | IP40                                                           |
| Control gear             | Constant current electronic driver                             |
| Dimensions               | 9.06" l x 9.06" w x 5.31" h                                    |
| Cut out for plasterboard | 9.45" × 9.45"                                                  |
| Lamp type                | LED 700mA<br>ସ୍ୱାଦ                                             |
| Lamp wattage             | 27W                                                            |
| Luminous efficacy        | 102 lm/W - 3000K                                               |
| Light distribution       | Wide beam 40°                                                  |
| Fitting                  | -                                                              |
| Light color              | White 3000K                                                    |
| Light hole               | White 2700K   4000K (on request)<br>6.89" x 6.89"              |
| CRI                      | >90                                                            |
|                          |                                                                |
| Note                     | Extra white satin glass. Frosted glass recessed 0.39" into the |
|                          | čeiling.                                                       |
|                          |                                                                |