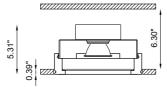

## TECHNICAL FEATURES

| Code                     | BU4411.00                                                      |
|--------------------------|----------------------------------------------------------------|
| Туре                     | Downlight 90°                                                  |
| Material                 | 00: Coral®                                                     |
| Weight                   | 6.61 lbs                                                       |
| Mounting                 | Ceiling recessed                                               |
| IP rating                | IP40                                                           |
| Control gear             | Constant current electronic driver                             |
| Dimensions               | 9.06" l x 9.06" w x 5.31" h                                    |
| Cut out for plasterboard | 9.45" × 9.45"                                                  |
| Lamp type                | LED 700mA<br>ସ୍ୱାଦ                                             |
| Lamp wattage             | 27W                                                            |
| Luminous efficacy        | 102 lm/W - 3000K                                               |
| Light distribution       | Wide beam 40°                                                  |
| Fitting                  | -                                                              |
| Light color              | White 3000K                                                    |
| Light hole               | White 2700K   4000K (on request)<br>6.89" x 6.89"              |
| CRI                      | >90                                                            |
|                          |                                                                |
| Note                     | Extra white satin glass. Frosted glass recessed 0.39" into the |
|                          | čeiling.                                                       |
|                          |                                                                |