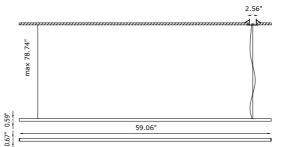

## HIGH POWER OF LIGHT IN A DIAMETER OF 0.67"

black anodized

Mikado is a tubular pendant light with a minimal design for interiors. Its diameter is only 0.67" (17 mm) making it extremely discrete. In spite of its small size, it is a light which can emit almost 5000 lm, with a length of only 4.92' (1.5 m). It is available with recessed ceiling-rose, remote driver.

Black recessed canopy with remote driver.

Textile cable (L max 6.56').

MIKADO Indoor Suspended stand alone