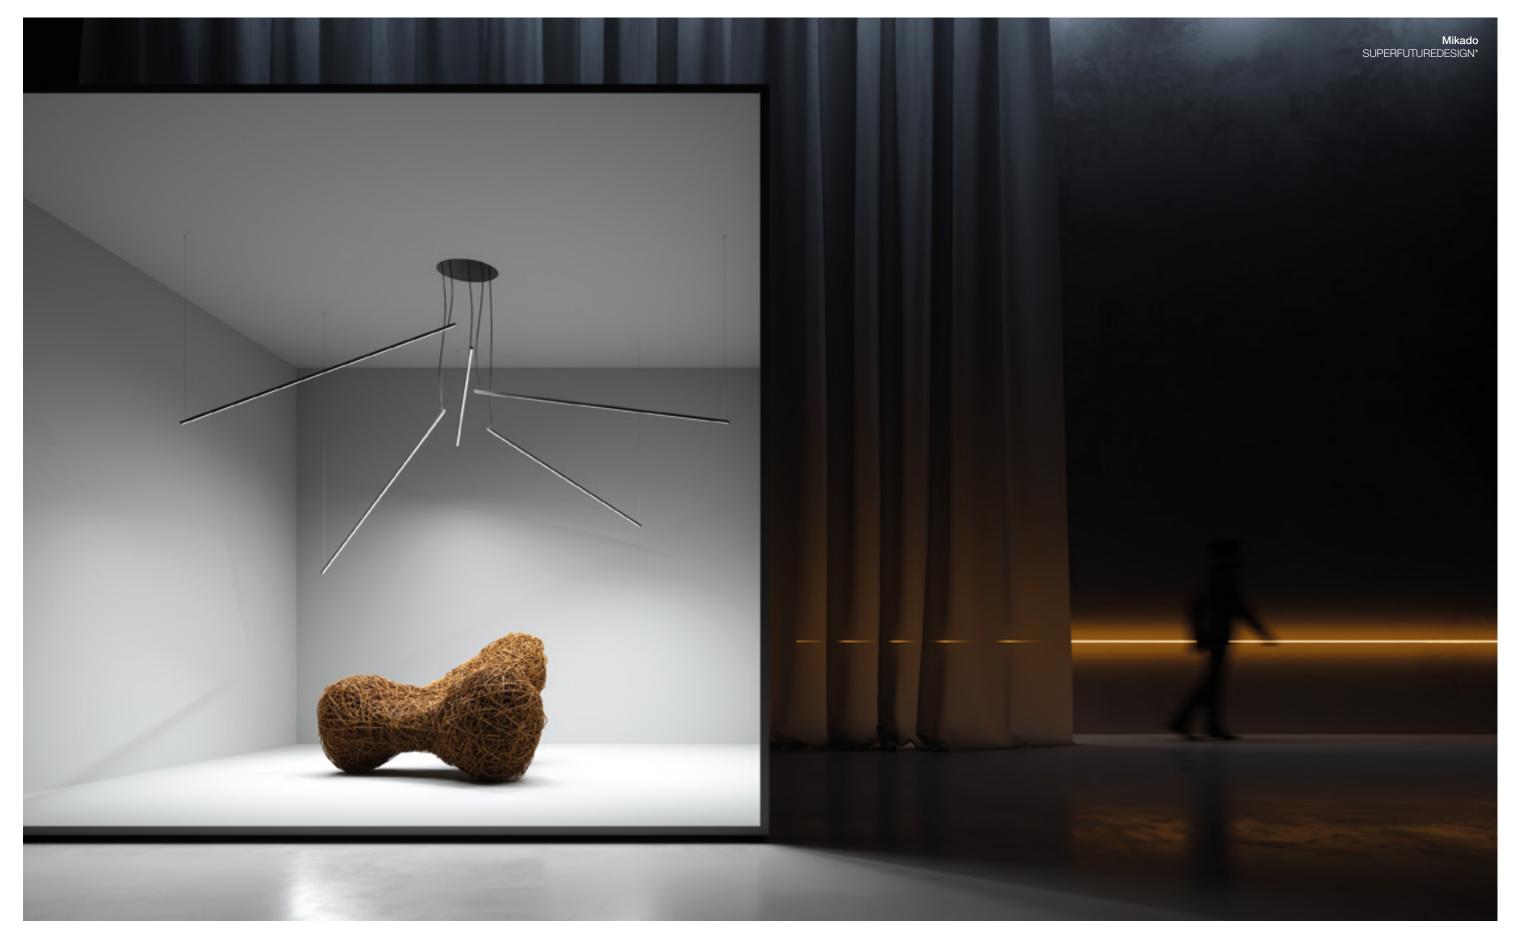

## HIGH POWER OF LIGHT IN A DIAMETER OF 0.67"

black anodized

Mikado is a tubular pendant light with a minimal design for interiors. Its diameter is only 0.67" (17 mm) making it extremely discrete. In spite of its small size, it is a light which can emit almost 5000 lm, with a length of only 4.92' (1.5 m). It is available with recessed ceiling-rose, remote driver.

Black recessed canopy with remote driver.

Textile cable (L max 6.56').

MIKADO Indoor Suspended stand alone