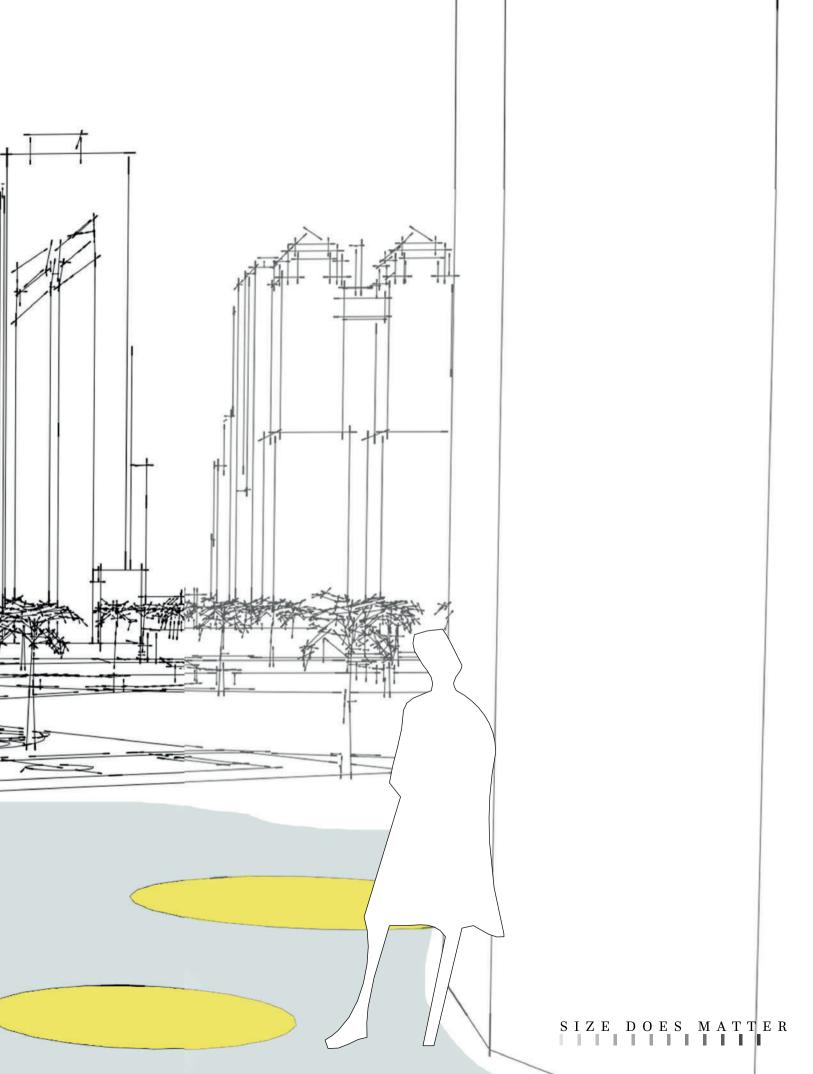

SIZE DOES MATTER

Luminaire designed for flush installation on floors in outdoors and indoors areas. Suitable for power LED sources. Its body is made of stainless steel and aluminum submitted to anodizing treatment up to 1 8 micron. Front diffuser in extra clear tempered glass, subjected to a specific anti-stain sandblasting treatment, is integral to the body through a special glue-sealant used in shipbuilding. The snap-in installation of the devices is allowed through the mounting of stainless steel casing. It has anti-vandal stainless steel springs that make the device particularly suitable for installation in public and private areas. The device is remo-vable via dedicated disassembly key to be ordered separately. The luminaire is available in IP68 24VDC. It is equipped with 1.64' long neoprene cable for connection to the power supply line, through appropriate water-proof connection systems not included.