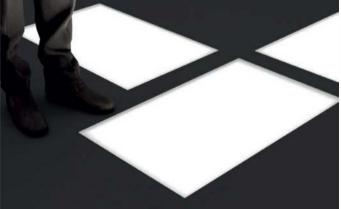

**OUTDOOR** square

26 27

Luminaire designed for flush installation on floors in outdoors and indoors areas. Suitable for power LED sources. Its body is made of stainless steel and aluminum submitted to anodizing treatment up to 1 8 micron. Front diffuser in extra clear tempered glass, subjected to a specific anti-stain sandblasting treatment, is integral to the body through a special glue-sealant used in shipbuilding. The snap-in installation of the devices is allowed through the mounting of stainless steel casing. It has anti-vandal stainless steel springs that make the device particularly suitable for installation in public and private areas. The device is removable via dedicated disassembly key to be ordered separately. The luminaire is available in IP68 24VDC. It is equipped with 1.64' long neoprene cable for connection to the power supply line, through appropriate waterproof connection systems not included.