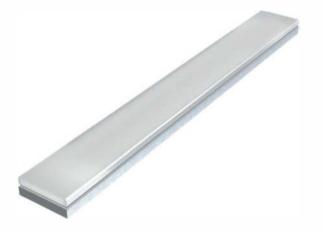

**OUTDOOR** square

26 27

Luminaire designed for flush installation on floors in outdoors and indoors areas. Suitable for power LED sources. Its body is made of stainless steel and aluminum submitted to anodizing treatment up to 1 8 micron. Front diffuser in extra clear tempered glass, subjected to a specific anti-stain sandblasting treatment, is integral to the body through a special glue-sealant used in shipbuilding. The snap-in installation of the devices is allowed through the mounting of stainless steel casing. It has anti-vandal stainless steel springs that make the device particularly suitable for installation in public and private areas. The device is removable via dedicated disassembly key to be ordered separately. The luminaire is available in IP68 24VDC. It is equipped with 1.64' long neoprene cable for connection to the power supply line, through appropriate waterproof connection systems not included.

Luminaire designed for flush installation on floors in outdoors and indoors areas. Suitable for power LED sources. Its body is made of stainless steel and aluminum submitted to anodizing treatment up to 1 8 micron. Front diffuser in extra clear tempe-red glass, subjected to a specific anti-stain sandblasting treat-ment, is integral to the body through a special glue-sealant used in shipbuilding. The snap-in installation of the devices is allowed through the mounting of stainless steel casing. It has anti-vandal stainless steel springs that make the device particularly suitable for installation in public and private areas. The device is removable via dedicated disassembly key to be ordered separately. The luminaire is available in IP68 24VDC. It is equipped with 1.64' long neoprene cable for connection to the power supply line, through appropriate water-proof connection systems not included.