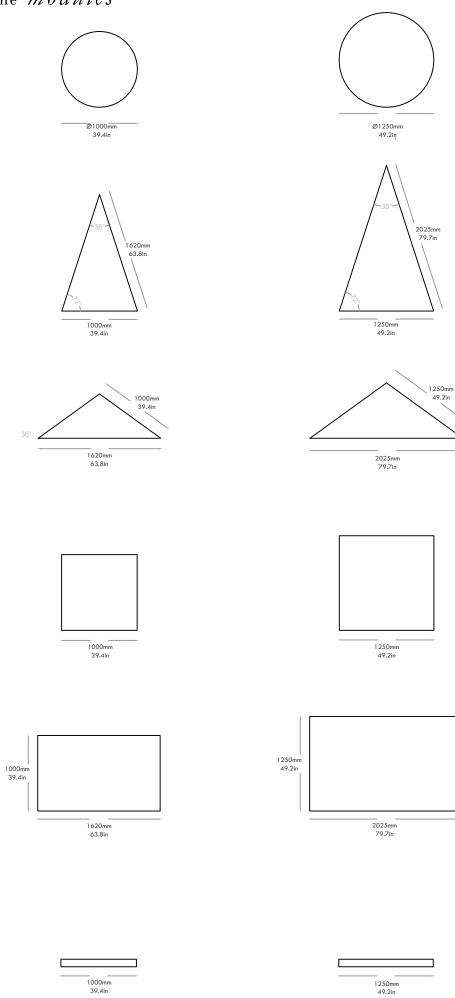

SIZE DOES MATTER

Luminaire designed for flush installation on floors in outdoors and indoors areas. Suitable for power LED sources. Its body is made of stainless steel and aluminum submitted to anodizing treatment up to 1 8 micron. Front diffuser in extra clear tempered glass, subjected to a specific anti-stain sandblasting treatment, is integral to the body through a special glue-sealant used in shipbuilding. The snap-in installation of the devices is allowed through the mounting of stainless steel casing. It has anti-vandal stainless steel springs that make the device particularly suitable for installation in public and private areas. The device is remo-vable via dedicated disassembly key to be ordered separately. The luminaire is available in IP68 24VDC. It is equipped with 1.64' long neoprene cable for connection to the power supply line, through appropriate water-proof connection systems not included.