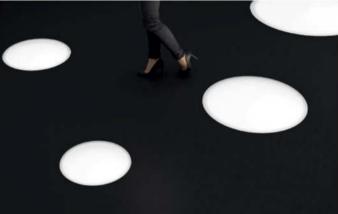

SIZE DOES MATTER

Luminaire designed for flush installation on floors in outdoors and indoors areas. Suitable for power LED sources. Its body is made of stainless steel and aluminum submitted to anodizing treatment up to 1 8 micron. Front diffuser in extra clear tempered glass, subjected to a specific anti-stain sandblasting treatment, is integral to the body through a special glue-sealant used in shipbuilding. The snap-in installation of the devices is allowed through the mounting of stainless steel casing. It has anti-vandal stainless steel springs that make the device particularly suitable for installation in public and private areas. The device is remo-vable via dedicated disassembly key to be ordered separately. The luminaire is available in IP68 24VDC. It is equipped with 1.64' long neoprene cable for connection to the power supply line, through appropriate water-proof connection systems not included.