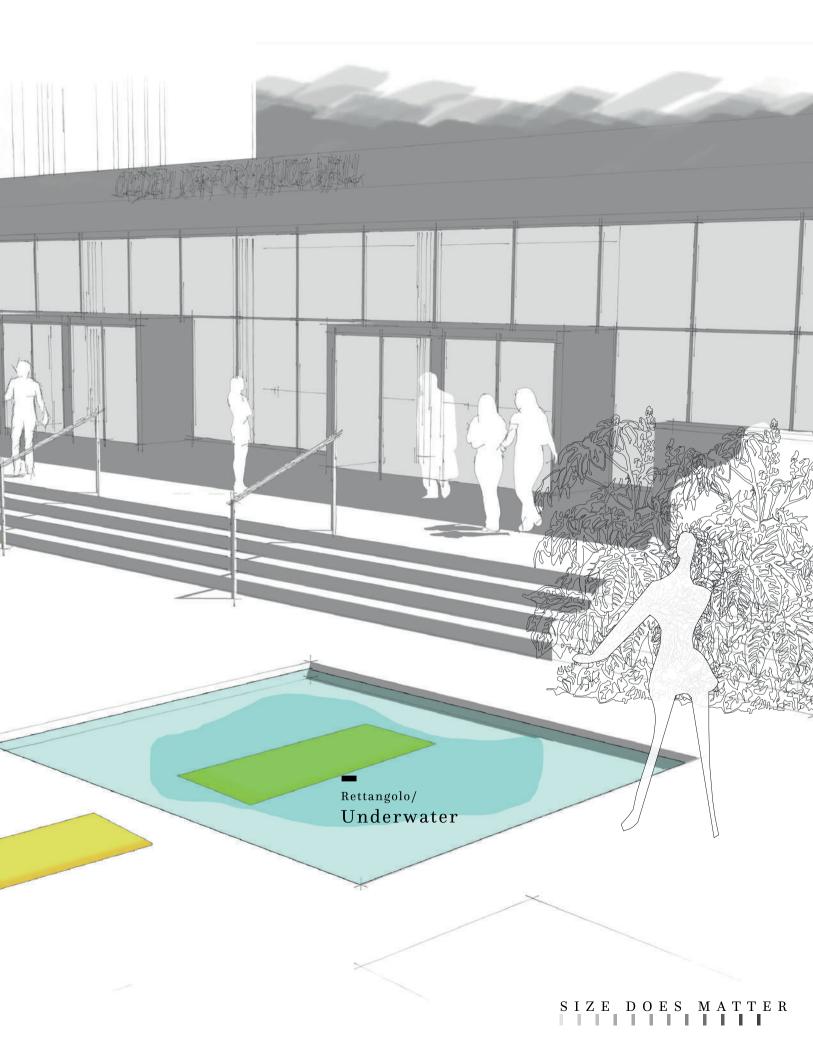

SIZE DOES MATTER

Luminaire designed for flush installation on floors in outdoors and indoors areas. Suitable for power LED sources. Its body is made of stainless steel and aluminum submitted to anodizing treatment up to 1 8 micron. Front diffuser in extra clear tempered glass, subjected to a specific anti-stain sandblasting treatment, is integral to the body through a special glue-sealant used in shipbuilding. The snap-in installation of the devices is allowed through the mounting of stainless steel casing. It has anti-vandal stainless steel springs that make the device particularly suitable for installation in public and private areas. The device is remo-vable via dedicated disassembly key to be ordered separately. The luminaire is available in IP68 24VDC. It is equipped with 1.64' long neoprene cable for connection to the power supply line, through appropriate water-proof connection systems not included.