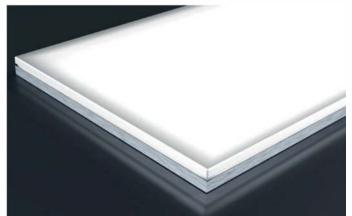

Luminaire designed for flush installation on floors in outdoors and indoors areas. Suitable for power LED sources. Its body is made of stainless steel and aluminum submitted to anodizing treatment up to 1 8 micron. Front diffuser in extra clear tempe-red glass, subjected to a specific anti-stain sandblasting treat-ment, is integral to the body through a special glue-sealant used in shipbuilding. The snap-in installation of the devices is allowed through the mounting of stainless steel casing. It has anti-vandal stainless steel springs that make the device particularly suitable for installation in public and private areas. The device is removable via dedicated disassembly key to be ordered separately. The luminaire is available in IP68 24VDC. It is equipped with 1.64' long neoprene cable for connection to the power supply line, through appropriate water-proof connection systems not included.