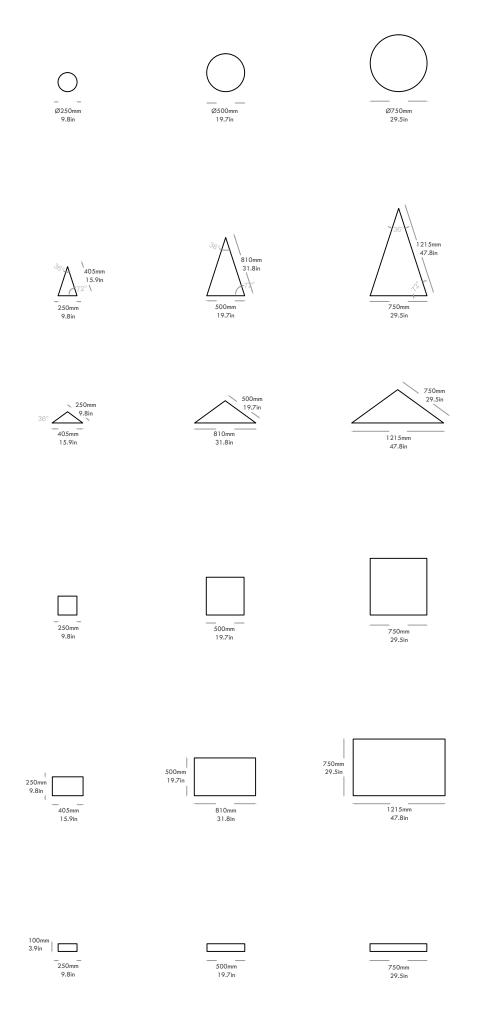

SIZE DOES MATTER

Luminaire designed for flush installation on floors in outdoors and indoors areas. Suitable for power LED sources. Its body is made of stainless steel and aluminum submitted to anodizing treatment up to 1 8 micron. Front diffuser in extra clear tempered glass, subjected to a specific anti-stain sandblasting treatment, is integral to the body through a special glue-sealant used in shipbuilding. The snap-in installation of the devices is allowed through the mounting of stainless steel casing. It has anti-vandal stainless steel springs that make the device particularly suitable for installation in public and private areas. The device is remo-vable via dedicated disassembly key to be ordered separately. The luminaire is available in IP68 24VDC. It is equipped with 1.64' long neoprene cable for connection to the power supply line, through appropriate water-proof connection systems not included.