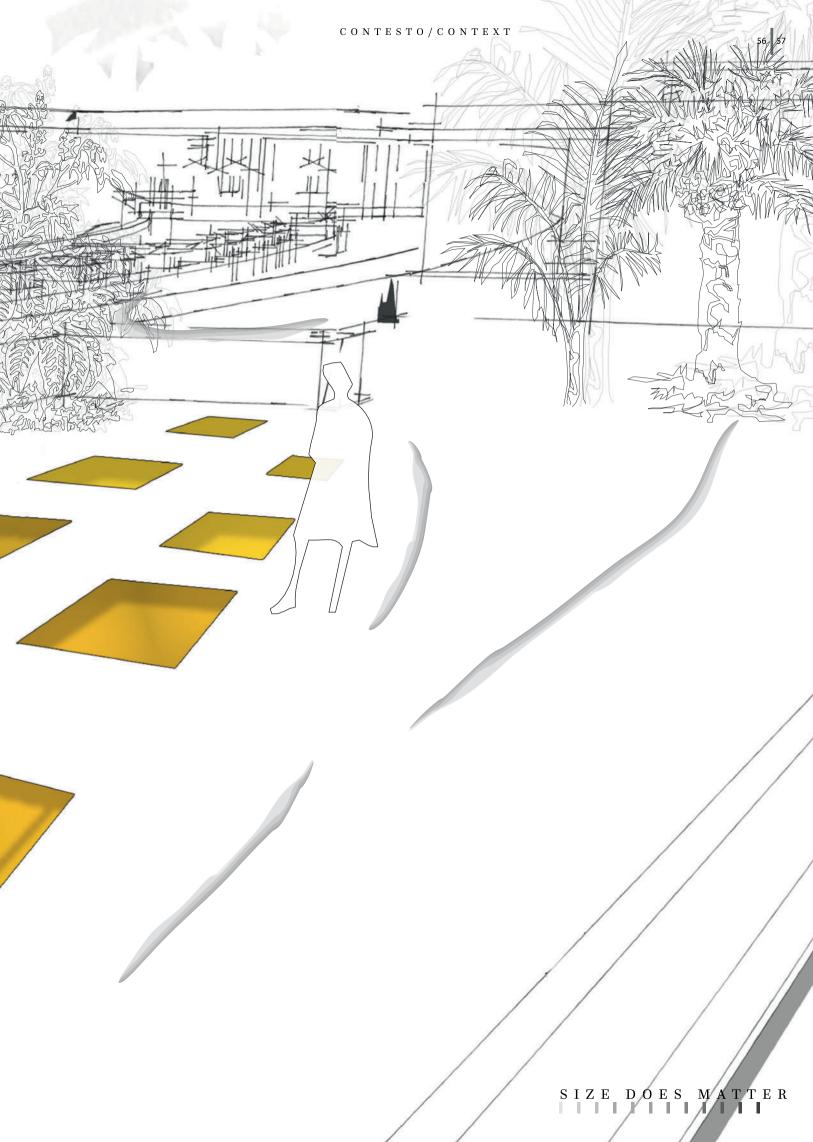

SIZE DOES MATTER

Luminaire designed for flush installation on floors in outdoors and indoors areas. Suitable for power LED sources. Its body is made of stainless steel and aluminum submitted to anodizing treatment up to 1 8 micron. Front diffuser in extra clear tempered glass, subjected to a specific anti-stain sandblasting treatment, is integral to the body through a special glue-sealant used in shipbuilding. The snap-in installation of the devices is allowed through the mounting of stainless steel casing. It has anti-vandal stainless steel springs that make the device particularly suitable for installation in public and private areas. The device is remo-vable via dedicated disassembly key to be ordered separately. The luminaire is available in IP68 24VDC. It is equipped with 1.64' long neoprene cable for connection to the power supply line, through appropriate water-proof connection systems not included.