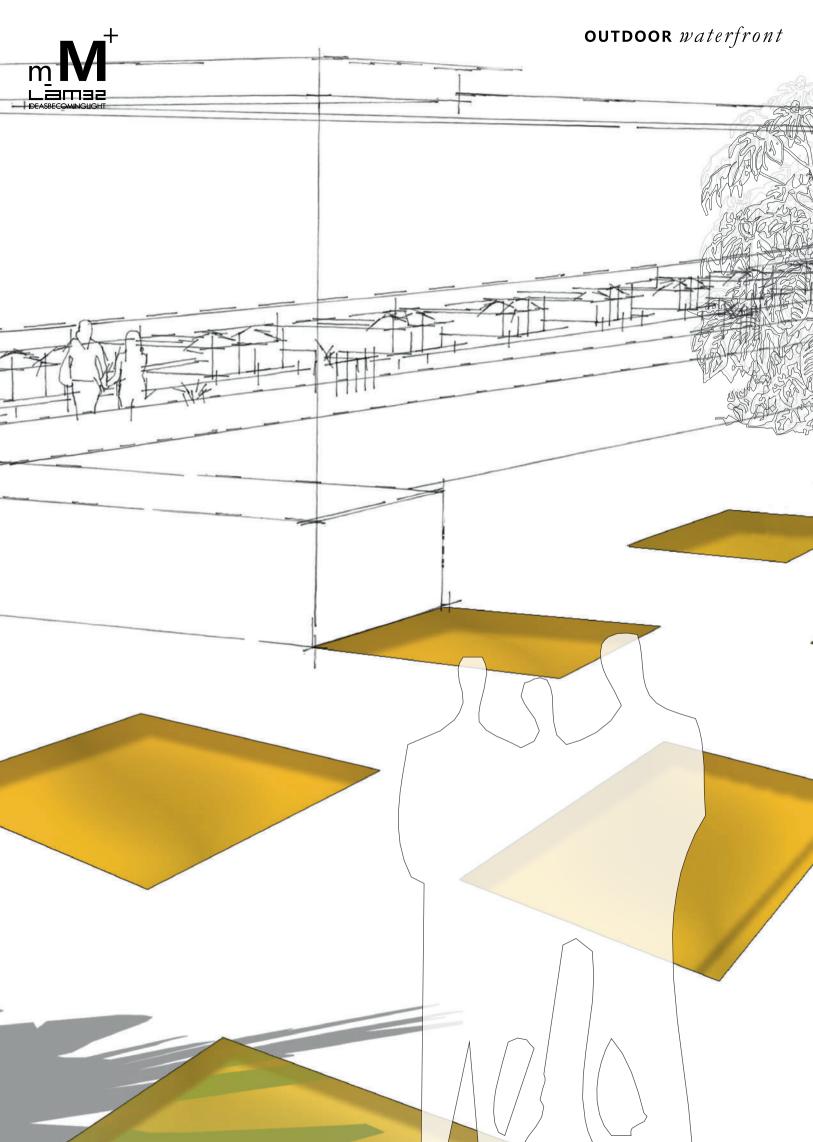

SIZE DOES MATTER

Luminaire designed for flush installation on floors in outdoors and indoors areas. Suitable for power LED sources. Its body is made of stainless steel and aluminum submitted to anodizing treatment up to 1 8 micron. Front diffuser in extra clear tempered glass, subjected to a specific anti-stain sandblasting treatment, is integral to the body through a special glue-sealant used in shipbuilding. The snap-in installation of the devices is allowed through the mounting of stainless steel casing. It has anti-vandal stainless steel springs that make the device particularly suitable for installation in public and private areas. The device is remo-vable via dedicated disassembly key to be ordered separately. The luminaire is available in IP68 24VDC. It is equipped with 1.64' long neoprene cable for connection to the power supply line, through appropriate water-proof connection systems not included.