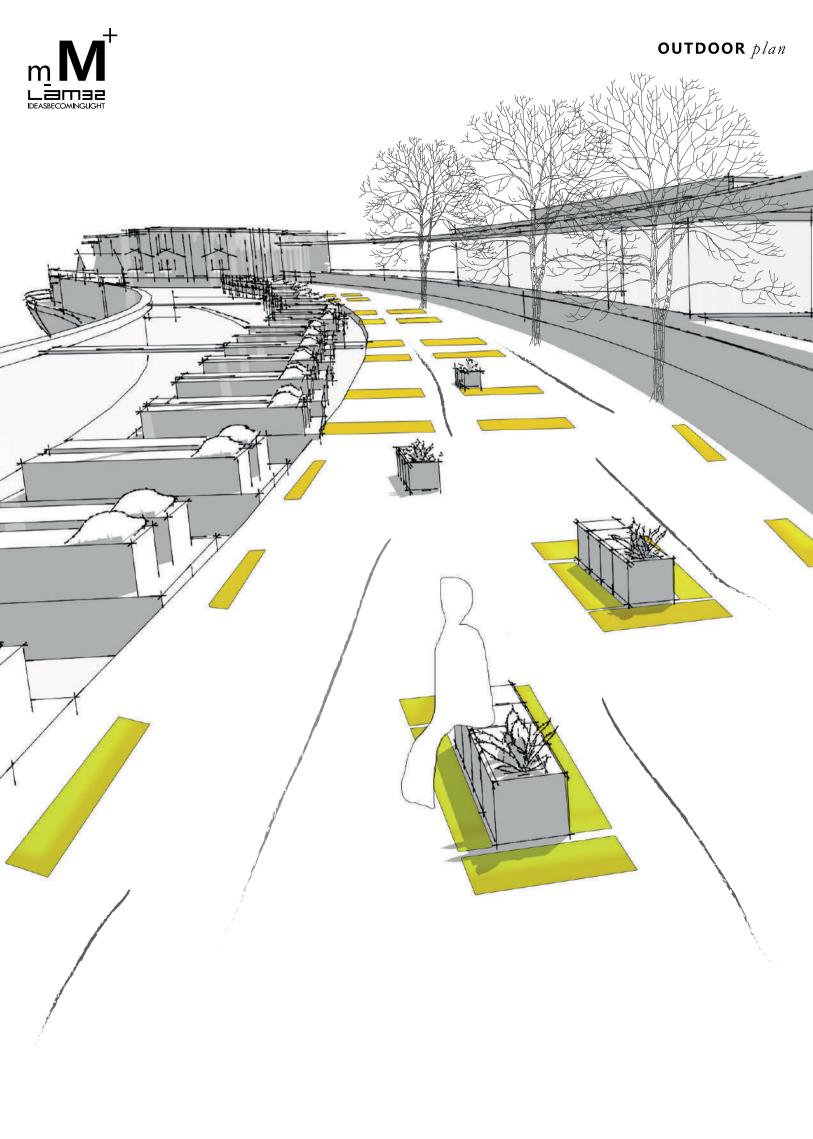

**OUTDOOR** square

26 27

Luminaire designed for flush installation on floors in outdoors and indoors areas. Suitable for power LED sources. Its body is made of stainless steel and aluminum submitted to anodizing treatment up to 1 8 micron. Front diffuser in extra clear tempered glass, subjected to a specific anti-stain sandblasting treatment, is integral to the body through a special glue-sealant used in shipbuilding. The snap-in installation of the devices is allowed through the mounting of stainless steel casing. It has anti-vandal stainless steel springs that make the device particularly suitable for installation in public and private areas. The device is removable via dedicated disassembly key to be ordered separately. The luminaire is available in IP68 24VDC. It is equipped with 1.64' long neoprene cable for connection to the power supply line, through appropriate waterproof connection systems not included.

Luminaire designed for flush installation on floors in outdoors and indoors areas. Suitable for power LED sources. Its body is made of stainless steel and aluminum submitted to anodizing treatment up to 1 8 micron. Front diffuser in extra clear tempe-red glass, subjected to a specific anti-stain sandblasting treat-ment, is integral to the body through a special glue-sealant used in shipbuilding. The snap-in installation of the devices is allowed through the mounting of stainless steel casing. It has anti-vandal stainless steel springs that make the device particularly suitable for installation in public and private areas. The device is removable via dedicated disassembly key to be ordered separately. The luminaire is available in IP68 24VDC. It is equipped with 1.64' long neoprene cable for connection to the power supply line, through appropriate water-proof connection systems not included.