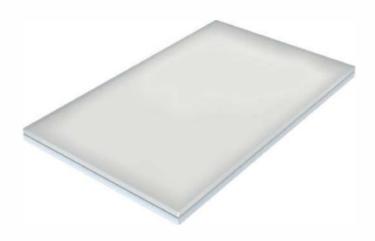

Luminaire designed for flush installation on floors in outdoors and indoors areas. Suitable for power LED sources. Its body is made of stainless steel and aluminum submitted to anodizing treatment up to 1 8 micron. Front diffuser in extra clear tempered glass, subjected to a specific anti-stain sandblasting treatment, is integral to the body through a special glue-sealant used in shipbuilding. The snap-in installation of the devices is allowed through the mounting of stainless steel casing. It has anti-vandal stainless steel springs that make the device particularly suitable for installation in public and private areas. The device is remo-vable via dedicated disassembly key to be ordered separately. The luminaire is available in IP68 24VDC. It is equipped with 1.64' long neoprene cable for connection to the power supply line, through appropriate water-proof connection systems not included.