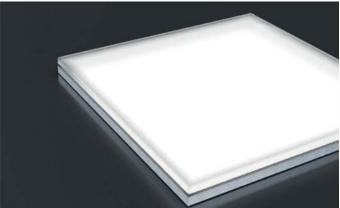

**OUTDOOR** square

26 27

Luminaire designed for flush installation on floors in outdoors and indoors areas. Suitable for power LED sources. Its body is made of stainless steel and aluminum submitted to anodizing treatment up to 1 8 micron. Front diffuser in extra clear tempered glass, subjected to a specific anti-stain sandblasting treatment, is integral to the body through a special glue-sealant used in shipbuilding. The snap-in installation of the devices is allowed through the mounting of stainless steel casing. It has anti-vandal stainless steel springs that make the device particularly suitable for installation in public and private areas. The device is removable via dedicated disassembly key to be ordered separately. The luminaire is available in IP68 24VDC. It is equipped with 1.64' long neoprene cable for connection to the power supply line, through appropriate waterproof connection systems not included.

"The Shortest distance between two points being a straight line." (*Archimede*)

Luminaire designed for flush installation on floors in outdoors and indoors areas. Suitable for power LED sources. Its body is made of stainless steel and aluminum submitted to anodizing treatment up to 1 8 micron. Front diffuser in extra clear tempe-red glass, subjected to a specific anti-stain sandblasting treat-ment, is integral to the body through a special glue-sealant used in shipbuilding. The snap-in installation of the devices is allowed through the mounting of stainless steel casing. It has anti-vandal stainless steel springs that make the device particularly suitable for installation in public and private areas. The device is removable via dedicated disassembly key to be ordered separately. The luminaire is available in IP68 24VDC. It is equipped with 1.64' long neoprene cable for connection to the power supply line, through appropriate water-proof connection systems not included.

"In my opinion, the artistic intervention is fundamental in urban decor. This requires a work of integration between architect and sculptor." (*Arnaldo Pomodoro*)

Luminaire designed for flush installation on floors in outdoors and indoors areas. Suitable for power LED sources. Its body is made of stainless steel and aluminum submitted to anodizing treatment up to 1 8 micron. Front diffuser in extra clear tempe-red glass, subjected to a specific anti-stain sandblasting treat-ment, is integral to the body through a special glue-sealant used in shipbuilding. The snap-in installation of the devices is allowed through the mounting of stainless steel casing. It has anti-vandal stainless steel springs that make the device particularly suitable for installation in public and private areas. The device is remo-vable via dedicated disassembly key to be ordered separately. The luminaire is available in IP68 24VDC. It is equipped with 1.64' long neoprene cable for connection to the power supply line, through appropriate water-proof connection systems not included.

Luminaire designed for flush installation on floors in outdoors and indoors areas. Suitable for power LED sources. Its body is made of stainless steel and aluminum submitted to anodizing treatment up to 1 8 micron. Front diffuser in extra clear tempe-red glass, subjected to a specific anti-stain sandblasting treat-ment, is integral to the body through a special glue-sealant used in shipbuilding. The snap-in installation of the devices is allowed through the mounting of stainless steel casing. It has anti-vandal stainless steel springs that make the device particularly suitable for installation in public and private areas. The device is removable via dedicated disassembly key to be ordered separately. The luminaire is available in IP68 24VDC. It is equipped with 1.64' long neoprene cable for connection to the power supply line, through appropriate water-proof connection systems not included.