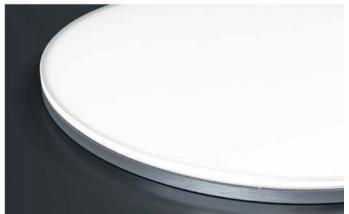

Luminaire designed for flush installation on floors in outdoors and indoors areas. Suitable for power LED sources. Its body is made of stainless steel and aluminum submitted to anodizing treatment up to 1 8 micron. Front diffuser in extra clear tempered glass, subjected to a specific anti-stain sandblasting treatment, is integral to the body through a special glue-sealant used in shipbuilding. The snap-in installation of the devices is allowed through the mounting of stainless steel casing. It has anti-vandal stainless steel springs that make the device particularly suitable for installation in public and private areas. The device is remo-vable via dedicated disassembly key to be ordered separately. The luminaire is available in IP68 24VDC. It is equipped with 1.64' long neoprene cable for connection to the power supply line, through appropriate water-proof connection systems not included.