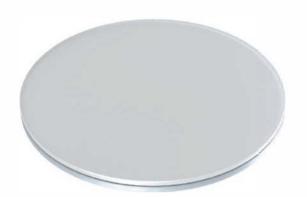

Luminaire designed for flush installation on floors in outdoors and indoors areas. Suitable for power LED sources. Its body is made of stainless steel and aluminum submitted to anodizing treatment up to 1 8 micron. Front diffuser in extra clear tempe-red glass, subjected to a specific anti-stain sandblasting treat-ment, is integral to the body through a special glue-sealant used in shipbuilding. The snap-in installation of the devices is allowed through the mounting of stainless steel casing. It has anti-vandal stainless steel springs that make the device particularly suitable for installation in public and private areas. The device is removable via dedicated disassembly key to be ordered separately. The luminaire is available in IP68 24VDC. It is equipped with 1.64' long neoprene cable for connection to the power supply line, through appropriate water-proof connection systems not included.