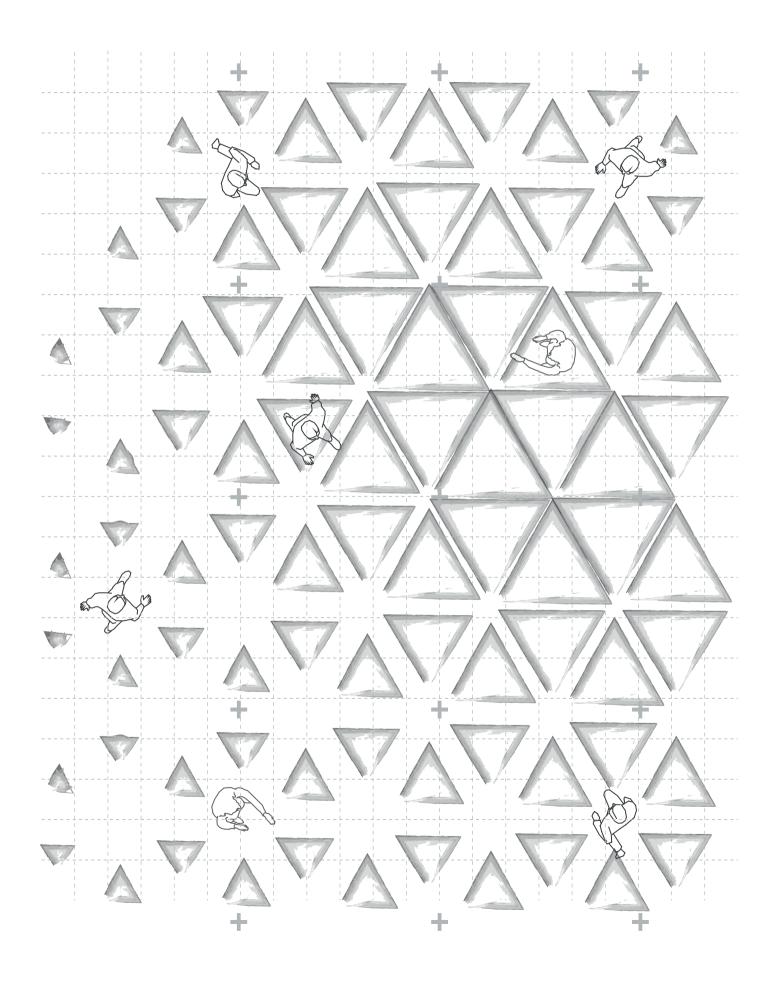

"Each triangle (acute, right angle or equilateral) has its own spiritual fragrance. Compared to other forms, this fragrance differs, acquires nuances, but remains fundamentally immutable, like the scent of the rose which cannot be confused with that of the violet." (*Michele Emmer*)

SIZE DOES MATTER

Luminaire designed for flush installation on floors in outdoors and indoors areas. Suitable for power LED sources. Its body is made of stainless steel and aluminum submitted to anodizing treatment up to 1 8 micron. Front diffuser in extra clear tempered glass, subjected to a specific anti-stain sandblasting treatment, is integral to the body through a special glue-sealant used in shipbuilding. The snap-in installation of the devices is allowed through the mounting of stainless steel casing. It has anti-vandal stainless steel springs that make the device particularly suitable for installation in public and private areas. The device is remo-vable via dedicated disassembly key to be ordered separately. The luminaire is available in IP68 24VDC. It is equipped with 1.64' long neoprene cable for connection to the power supply line, through appropriate water-proof connection systems not included.