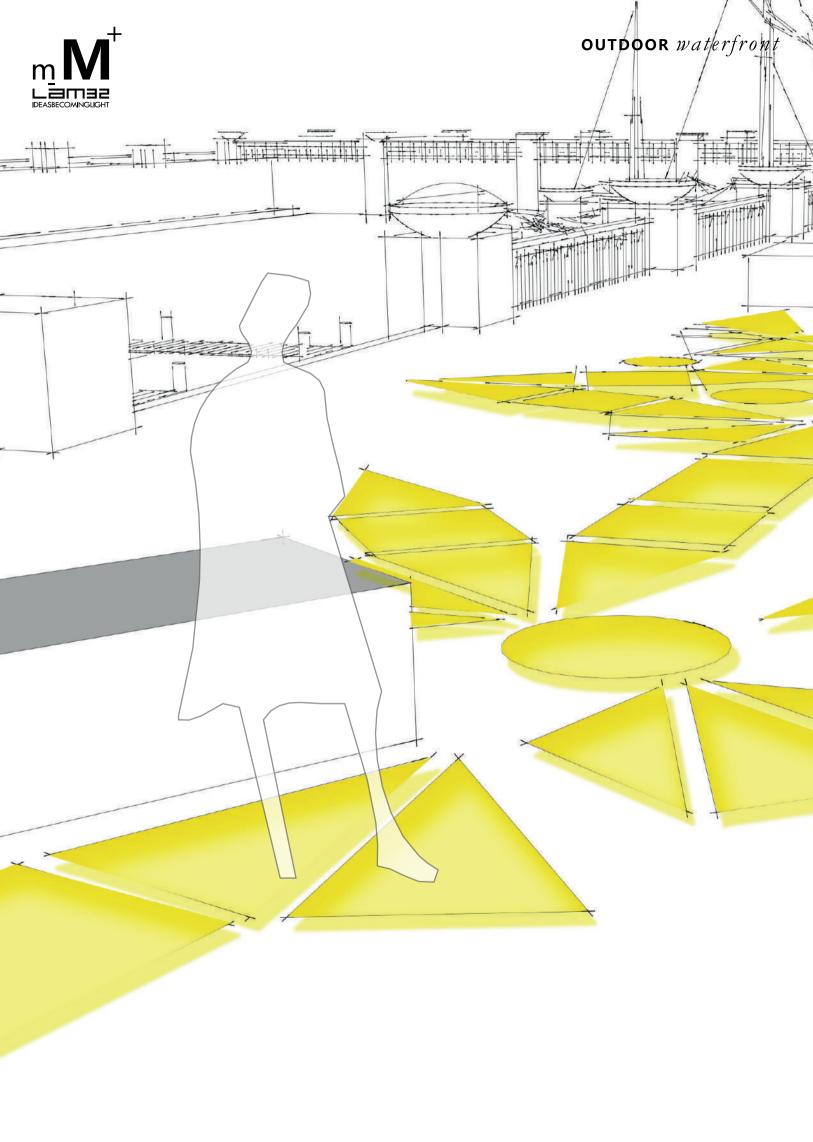

"Each triangle (acute, right angle or equilateral) has its own spiritual fragrance. Compared to other forms, this fragrance differs, acquires nuances, but remains fundamentally immutable, like the scent of the rose which cannot be confused with that of the violet." (*Michele Emmer*)

SIZE DOES MATTER

Luminaire designed for flush installation on floors in outdoors and indoors areas. Suitable for power LED sources. Its body is made of stainless steel and aluminum submitted to anodizing treatment up to 1 8 micron. Front diffuser in extra clear tempered glass, subjected to a specific anti-stain sandblasting treatment, is integral to the body through a special glue-sealant used in shipbuilding. The snap-in installation of the devices is allowed through the mounting of stainless steel casing. It has anti-vandal stainless steel springs that make the device particularly suitable for installation in public and private areas. The device is remo-vable via dedicated disassembly key to be ordered separately. The luminaire is available in IP68 24VDC. It is equipped with 1.64' long neoprene cable for connection to the power supply line, through appropriate water-proof connection systems not included.