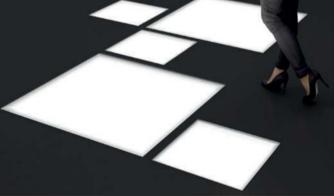

SIZE DOES MATTER

Luminaire designed for flush installation on floors in outdoors and indoors areas. Suitable for power LED sources. Its body is made of stainless steel and aluminum submitted to anodizing treatment up to 1 8 micron. Front diffuser in extra clear tempered glass, subjected to a specific anti-stain sandblasting treatment, is integral to the body through a special glue-sealant used in shipbuilding. The snap-in installation of the devices is allowed through the mounting of stainless steel casing. It has anti-vandal stainless steel springs that make the device particularly suitable for installation in public and private areas. The device is remo-vable via dedicated disassembly key to be ordered separately. The luminaire is available in IP68 24VDC. It is equipped with 1.64' long neoprene cable for connection to the power supply line, through appropriate water-proof connection systems not included.

Luminaire designed for flush installation on floors in outdoors and indoors areas. Suitable for power LED sources. Its body is made of stainless steel and aluminum submitted to anodizing treatment up to 1 8 micron. Front diffuser in extra clear tempered glass, subjected to a specific anti-stain sandblasting treatment, is integral to the body through a special glue-sealant used in shipbuilding. The snap-in installation of the devices is allowed through the mounting of stainless steel casing. It has anti-vandal stainless steel springs that make the device particularly suitable for installation in public and private areas. The device is remo-vable via dedicated disassembly key to be ordered separately. The luminaire is available in IP68 24VDC. It is equipped with 1.64' long neoprene cable for connection to the power supply line, through appropriate water-proof connection systems not included.