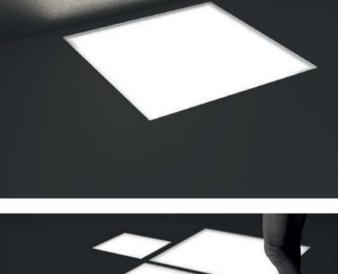

SIZE DOES MATTER

Luminaire designed for flush installation on floors in outdoors and indoors areas. Suitable for power LED sources. Its body is made of stainless steel and aluminum submitted to anodizing treatment up to 1 8 micron. Front diffuser in extra clear tempered glass, subjected to a specific anti-stain sandblasting treatment, is integral to the body through a special glue-sealant used in shipbuilding. The snap-in installation of the devices is allowed through the mounting of stainless steel casing. It has anti-vandal stainless steel springs that make the device particularly suitable for installation in public and private areas. The device is remo-vable via dedicated disassembly key to be ordered separately. The luminaire is available in IP68 24VDC. It is equipped with 1.64' long neoprene cable for connection to the power supply line, through appropriate water-proof connection systems not included.

Luminaire designed for flush installation on floors in outdoors and indoors areas. Suitable for power LED sources. Its body is made of stainless steel and aluminum submitted to anodizing treatment up to 1 8 micron. Front diffuser in extra clear tempered glass, subjected to a specific anti-stain sandblasting treatment, is integral to the body through a special glue-sealant used in shipbuilding. The snap-in installation of the devices is allowed through the mounting of stainless steel casing. It has anti-vandal stainless steel springs that make the device particularly suitable for installation in public and private areas. The device is remo-vable via dedicated disassembly key to be ordered separately. The luminaire is available in IP68 24VDC. It is equipped with 1.64' long neoprene cable for connection to the power supply line, through appropriate water-proof connection systems not included.