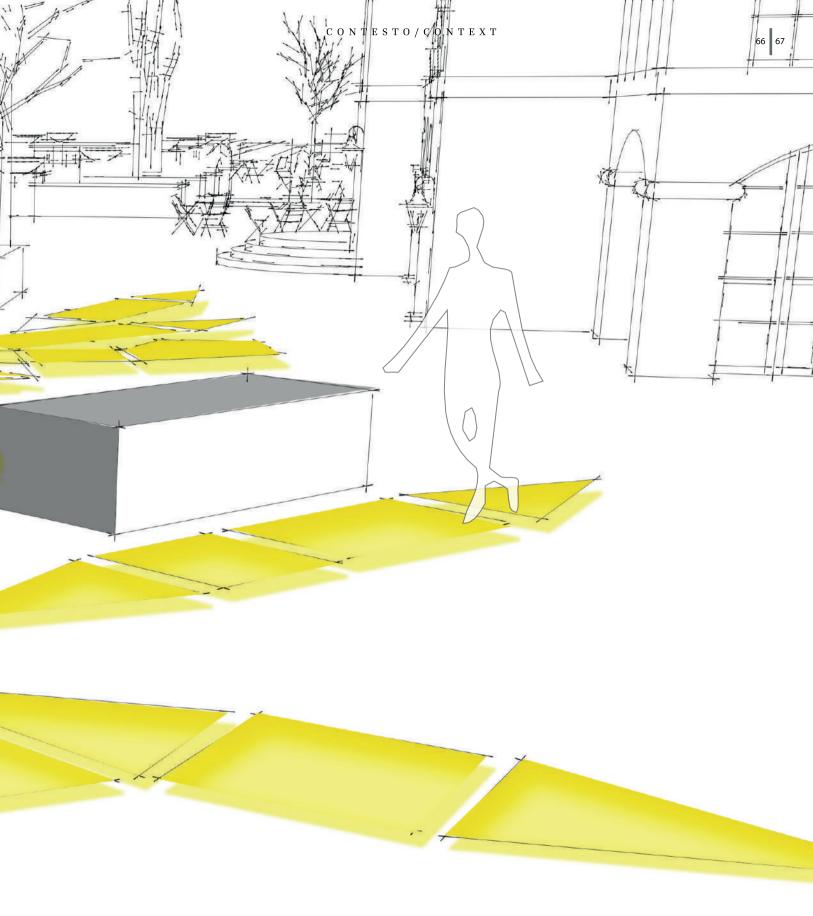

"Each triangle (acute, right angle or equilateral) has its own spiritual fragrance. Compared to other forms, this fragrance differs, acquires nuances, but remains fundamentally immutable, like the scent of the rose which cannot be confused with that of the violet." (*Michele Emmer*)

SIZE DOES MATTER

Luminaire designed for flush installation on floors in outdoors and indoors areas. Suitable for power LED sources. Its body is made of stainless steel and aluminum submitted to anodizing treatment up to 1 8 micron. Front diffuser in extra clear tempered glass, subjected to a specific anti-stain sandblasting treatment, is integral to the body through a special glue-sealant used in shipbuilding. The snap-in installation of the devices is allowed through the mounting of stainless steel casing. It has anti-vandal stainless steel springs that make the device particularly suitable for installation in public and private areas. The device is remo-vable via dedicated disassembly key to be ordered separately. The luminaire is available in IP68 24VDC. It is equipped with 1.64' long neoprene cable for connection to the power supply line, through appropriate water-proof connection systems not included.