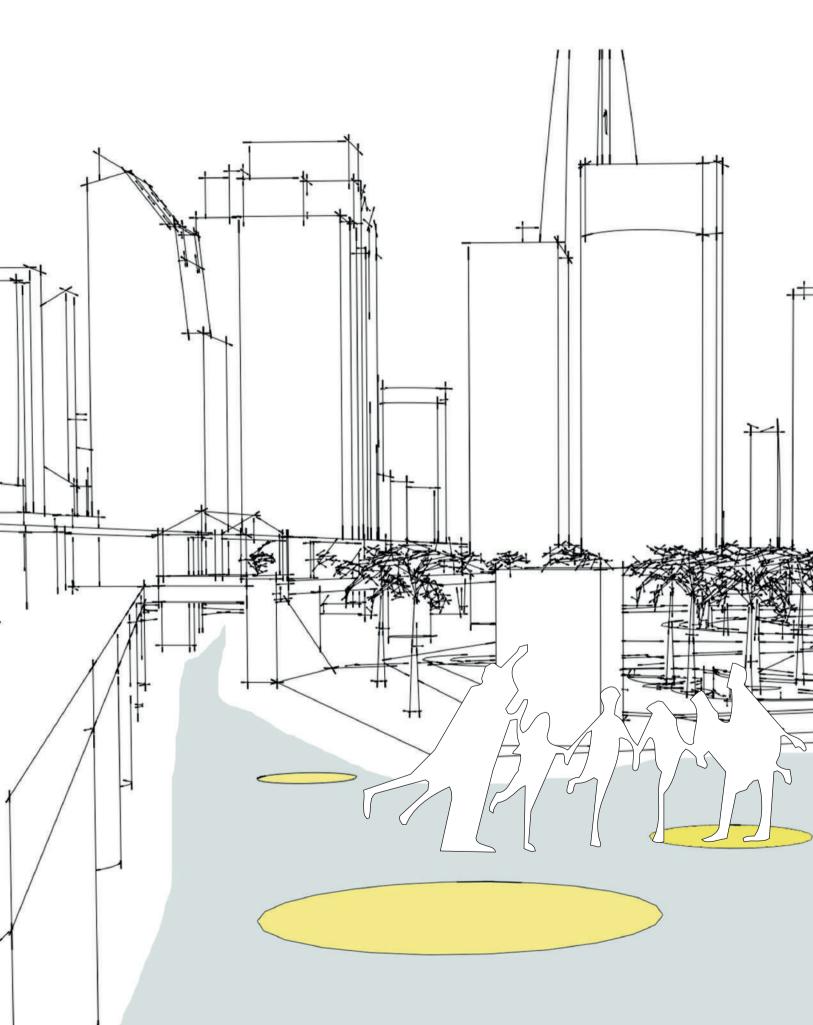

Luminaire designed for flush installation on floors in outdoors and indoors areas. Suitable for power LED sources. Its body is made of stainless steel and aluminum submitted to anodizing treatment up to 1 8 micron. Front diffuser in extra clear tempered glass, subjected to a specific anti-stain sandblasting treatment, is integral to the body through a special glue-sealant used in shipbuilding. The snap-in installation of the devices is allowed through the mounting of stainless steel casing. It has anti-vandal stainless steel springs that make the device particularly suitable for installation in public and private areas. The device is remo-vable via dedicated disassembly key to be ordered separately. The luminaire is available in IP68 24VDC. It is equipped with 1.64' long neoprene cable for connection to the power supply line, through appropriate water-proof connection systems not included.