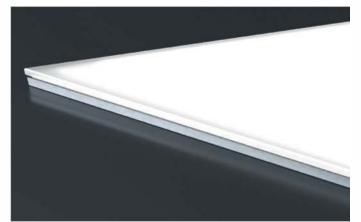

of the devices is allowed through the mounting of stainless steel casing. It has anti-vandal stainless steel springs that make the device particularly suitable for installation in public and private areas. The device is removable via dedicated disassembly key to be ordered separately. The luminaire is available in IP68 24VDC. It is equipped with 1.64' long neoprene cable for connection to the power supply line, through appropriate water-proof connection systems not included.





"Each triangle (acute, right angle or equilateral) has its own spiritual fragrance. Compared to other forms, this fragrance differs, acquires nuances, but remains fundamentally immutable, like the scent of the rose which cannot be confused with that of the violet." (*Michele Emmer*)







SIZE DOES MATTER













Luminaire designed for flush installation on floors in outdoors and indoors areas. Suitable for power LED sources. Its body is made of stainless steel and aluminum submitted to anodizing treatment up to 1 8 micron. Front diffuser in extra clear tempered glass, subjected to a specific anti-stain sandblasting treatment, is integral to the body through a special glue-sealant used in shipbuilding. The snap-in installation of the devices is allowed through the mounting of stainless steel casing. It has anti-vandal stainless steel springs that make the device particularly suitable for installation in public and private areas. The device is remo-vable via dedicated disassembly key to be ordered separately. The luminaire is available in IP68 24VDC. It is equipped with 1.64' long neoprene cab