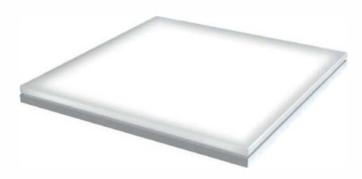

**OUTDOOR** square

26 27

Luminaire designed for flush installation on floors in outdoors and indoors areas. Suitable for power LED sources. Its body is made of stainless steel and aluminum submitted to anodizing treatment up to 1 8 micron. Front diffuser in extra clear tempered glass, subjected to a specific anti-stain sandblasting treatment, is integral to the body through a special glue-sealant used in shipbuilding. The snap-in installation of the devices is allowed through the mounting of stainless steel casing. It has anti-vandal stainless steel springs that make the device particularly suitable for installation in public and private areas. The device is removable via dedicated disassembly key to be ordered separately. The luminaire is available in IP68 24VDC. It is equipped with 1.64' long neoprene cable for connection to the power supply line, through appropriate waterproof connection systems not included.

"The Shortest distance between two points being a straight line." (*Archimede*)

Luminaire designed for flush installation on floors in outdoors and indoors areas. Suitable for power LED sources. Its body is made of stainless steel and aluminum submitted to anodizing treatment up to 1 8 micron. Front diffuser in extra clear tempe-red glass, subjected to a specific anti-stain sandblasting treat-ment, is integral to the body through a special glue-sealant used in shipbuilding. The snap-in installation of the devices is allowed through the mounting of stainless steel casing. It has anti-vandal stainless steel springs that make the device particularly suitable for installation in public and private areas. The device is removable via dedicated disassembly key to be ordered separately. The luminaire is available in IP68 24VDC. It is equipped with 1.64' long neoprene cable for connection to the power supply line, through appropriate water-proof connection systems not included.

"In my opinion, the artistic intervention is fundamental in urban decor. This requires a work of integration between architect and sculptor." (*Arnaldo Pomodoro*)

Luminaire designed for flush installation on floors in outdoors and indoors areas. Suitable for power LED sources. Its body is made of stainless steel and aluminum submitted to anodizing treatment up to 1 8 micron. Front diffuser in extra clear tempe-red glass, subjected to a specific anti-stain sandblasting treat-ment, is integral to the body through a special glue-sealant used in shipbuilding. The snap-in installation of the devices is allowed through the mounting of stainless steel casing. It has anti-vandal stainless steel springs that make the device particularly suitable for installation in public and private areas. The device is remo-vable via dedicated disassembly key to be ordered separately. The luminaire is available in IP68 24VDC. It is equipped with 1.64' long neoprene cable for connection to the power supply line, through appropriate water-proof connection systems not included.

Luminaire designed for flush installation on floors in outdoors and indoors areas. Suitable for power LED sources. Its body is made of stainless steel and aluminum submitted to anodizing treatment up to 1 8 micron. Front diffuser in extra clear tempe-red glass, subjected to a specific anti-stain sandblasting treat-ment, is integral to the body through a special glue-sealant used in shipbuilding. The snap-in installation of the devices is allowed through the mounting of stainless steel casing. It has anti-vandal stainless steel springs that make the device particularly suitable for installation in public and private areas. The device is removable via dedicated disassembly key to be ordered separately. The luminaire is available in IP68 24VDC. It is equipped with 1.64' long neoprene cable for connection to the power supply line, through appropriate water-proof connection systems not included.