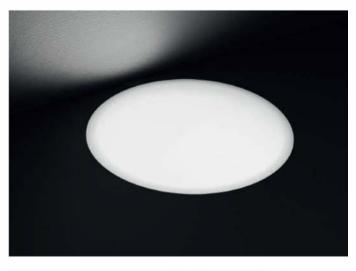

SIZE DOES MATTER

Luminaire designed for flush installation on floors in outdoors and indoors areas. Suitable for power LED sources. Its body is made of stainless steel and aluminum submitted to anodizing treatment up to 1 8 micron. Front diffuser in extra clear tempered glass, subjected to a specific anti-stain sandblasting treatment, is integral to the body through a special glue-sealant used in shipbuilding. The snap-in installation of the devices is allowed through the mounting of stainless steel casing. It has anti-vandal stainless steel springs that make the device particularly suitable for installation in public and private areas. The device is remo-vable via dedicated disassembly key to be ordered separately. The luminaire is available in IP68 24VDC. It is equipped with 1.64' long neoprene cable for connection to the power supply line, through appropriate water-proof connection systems not included.