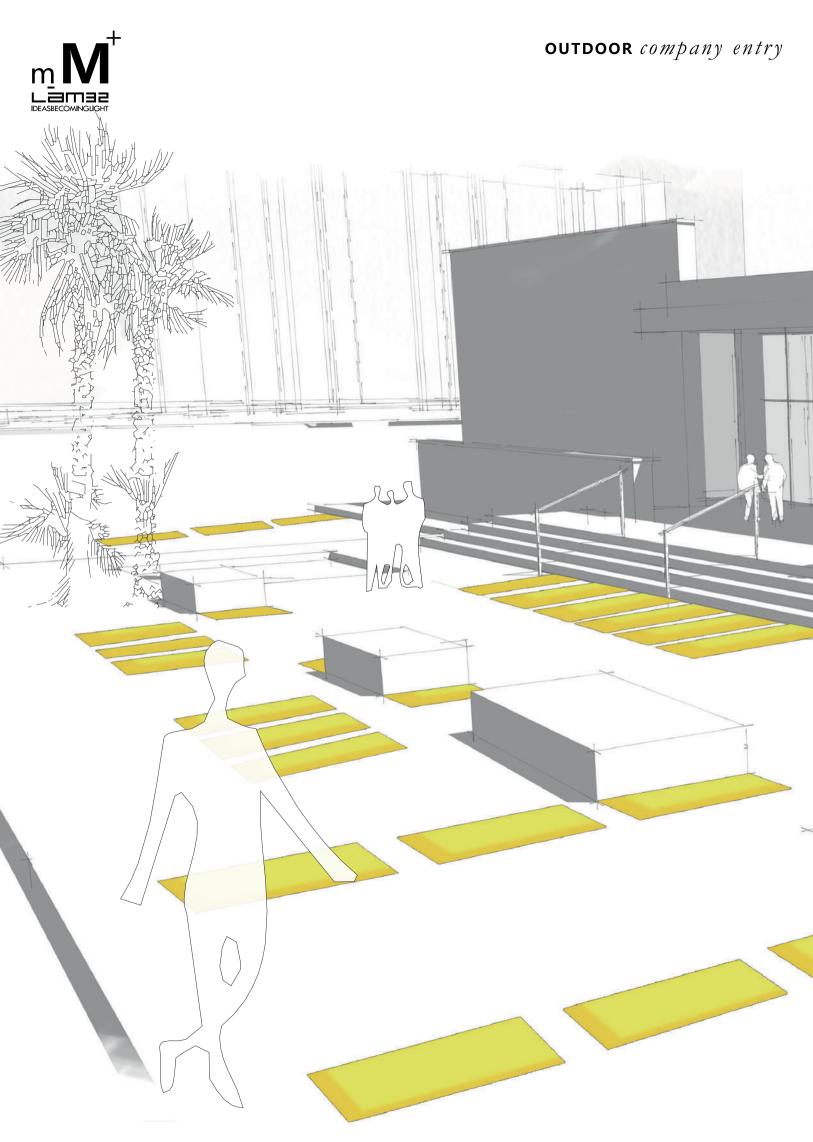

**OUTDOOR** square

26 27

Luminaire designed for flush installation on floors in outdoors and indoors areas. Suitable for power LED sources. Its body is made of stainless steel and aluminum submitted to anodizing treatment up to 1 8 micron. Front diffuser in extra clear tempered glass, subjected to a specific anti-stain sandblasting treatment, is integral to the body through a special glue-sealant used in shipbuilding. The snap-in installation of the devices is allowed through the mounting of stainless steel casing. It has anti-vandal stainless steel springs that make the device particularly suitable for installation in public and private areas. The device is removable via dedicated disassembly key to be ordered separately. The luminaire is available in IP68 24VDC. It is equipped with 1.64' long neoprene cable for connection to the power supply line, through appropriate waterproof connection systems not included.

Luminaire designed for flush installation on floors in outdoors and indoors areas. Suitable for power LED sources. Its body is made of stainless steel and aluminum submitted to anodizing treatment up to 1 8 micron. Front diffuser in extra clear tempe-red glass, subjected to a specific anti-stain sandblasting treat-ment, is integral to the body through a special glue-sealant used in shipbuilding. The snap-in installation of the devices is allowed through the mounting of stainless steel casing. It has anti-vandal stainless steel springs that make the device particularly suitable for installation in public and private areas. The device is removable via dedicated disassembly key to be ordered separately. The luminaire is available in IP68 24VDC. It is equipped with 1.64' long neoprene cable for connection to the power supply line, through appropriate water-proof connection systems not included.