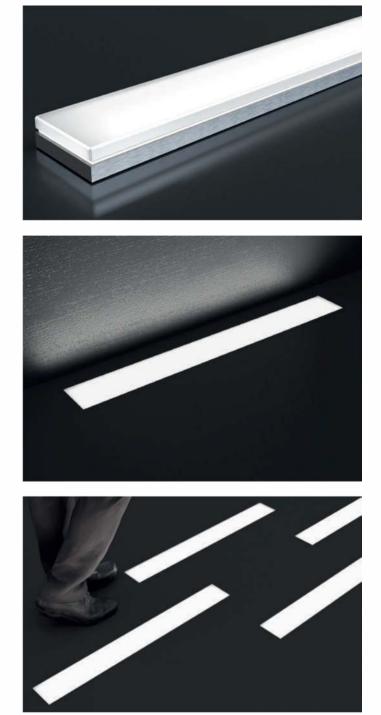

SIZE DOES MATTER

Luminaire designed for flush installation on floors in outdoors and indoors areas. Suitable for power LED sources. Its body is made of stainless steel and aluminum submitted to anodizing treatment up to 1 8 micron. Front diffuser in extra clear tempered glass, subjected to a specific anti-stain sandblasting treatment, is integral to the body through a special glue-sealant used in shipbuilding. The snap-in installation of the devices is allowed through the mounting of stainless steel casing. It has anti-vandal stainless steel springs that make the device particularly suitable for installation in public and private areas. The device is remo-vable via dedicated disassembly key to be ordered separately. The luminaire is available in IP68 24VDC. It is equipped with 1.64' long neoprene cable for connection to the power supply line, through appropriate water-proof connection systems not included.

Luminaire designed for flush installation on floors in outdoors and indoors areas. Suitable for power LED sources. Its body is made of stainless steel and aluminum submitted to anodizing treatment up to 1 8 micron. Front diffuser in extra clear tempered glass, subjected to a specific anti-stain sandblasting treatment, is integral to the body through a special glue-sealant used in shipbuilding. The snap-in installation of the devices is allowed through the mounting of stainless steel casing. It has anti-vandal stainless steel springs that make the device particularly suitable for installation in public and private areas. The device is remo-vable via dedicated disassembly key to be ordered separately. The luminaire is available in IP68 24VDC. It is equipped with 1.64' long neoprene cable for connection to the power supply line, through appropriate water-proof connection systems not included.