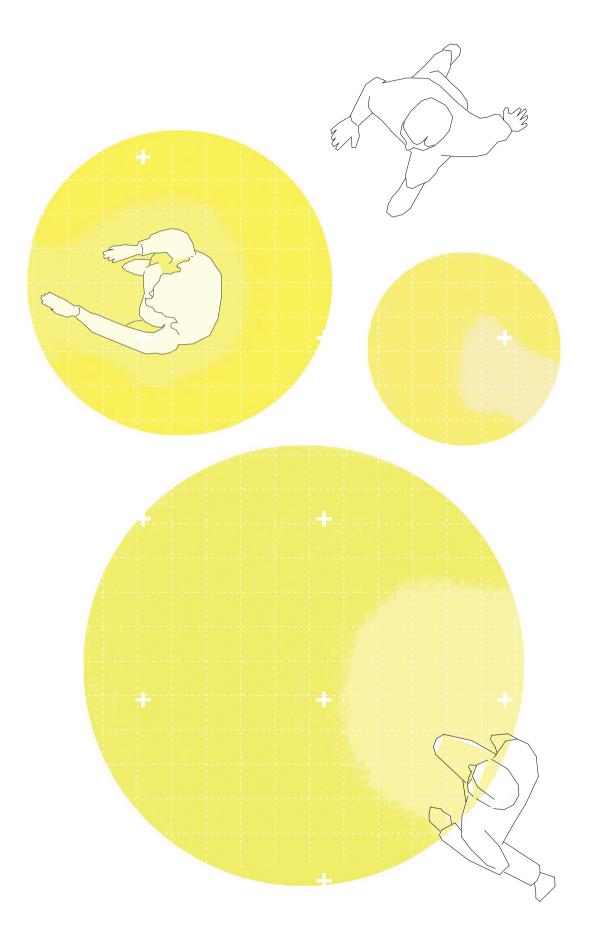

"A circle, which I use recently so often, could not be called otherwise but romantic. And the present day romanticism is essentially deeper, more beautiful, more substantial and more salutary, it is a piece of ice, in which fire is burning." (*Wassily Kandinsky*)

Luminaire designed for flush installation on floors in outdoors and indoors areas. Suitable for power LED sources. Its body is made of stainless steel and aluminum submitted to anodizing treatment up to 1 8 micron. Front diffuser in extra clear tempe-red glass, subjected to a specific anti-stain sandblasting treat-ment, is integral to the body through a special glue-sealant used in shipbuilding. The snap-in installation of the devices is allowed through the mounting of stainless steel casing. It has anti-vandal stainless steel springs that make the device particularly suitable for installation in public and private areas. The device is removable via dedicated disassembly key to be ordered separately. The luminaire is available in IP68 24VDC. It is equipped with 1.64' long neoprene cable for connection to the power supply line, through appropriate water-proof connection systems not included.