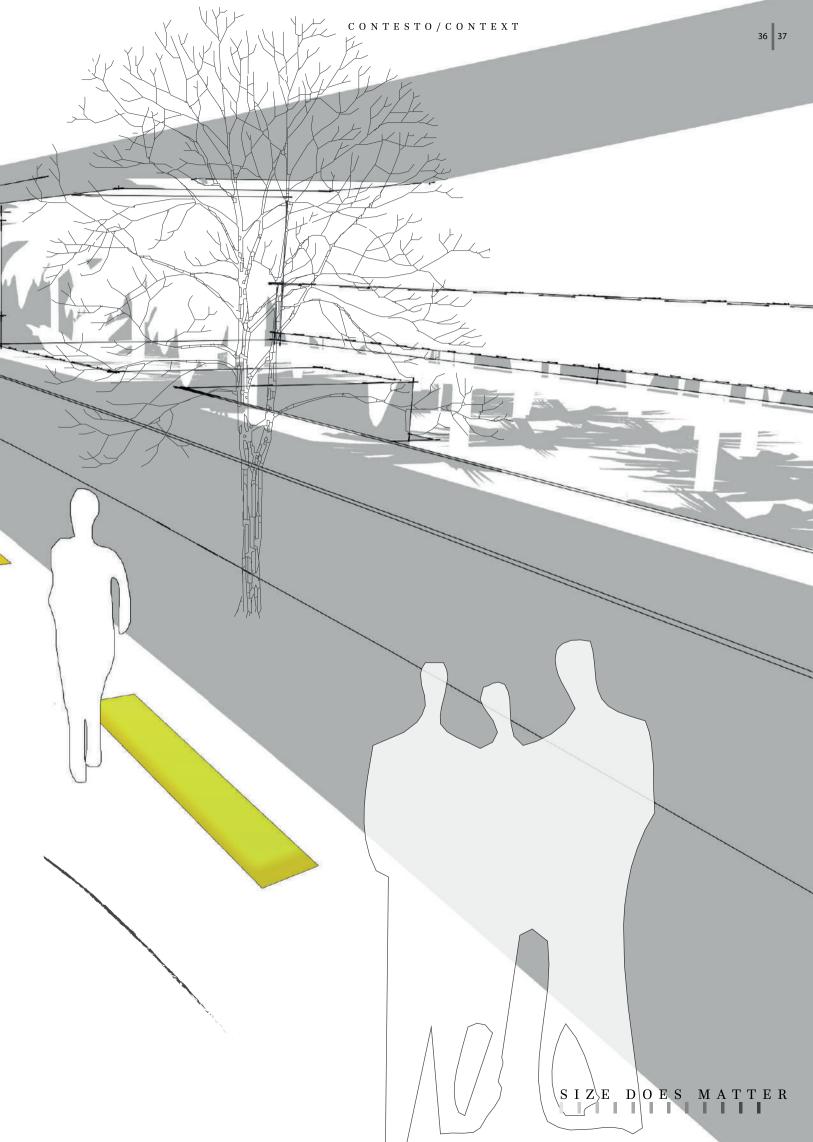

SIZE DOES MATTER

Luminaire designed for flush installation on floors in outdoors and indoors areas. Suitable for power LED sources. Its body is made of stainless steel and aluminum submitted to anodizing treatment up to 1 8 micron. Front diffuser in extra clear tempered glass, subjected to a specific anti-stain sandblasting treatment, is integral to the body through a special glue-sealant used in shipbuilding. The snap-in installation of the devices is allowed through the mounting of stainless steel casing. It has anti-vandal stainless steel springs that make the device particularly suitable for installation in public and private areas. The device is remo-vable via dedicated disassembly key to be ordered separately. The luminaire is available in IP68 24VDC. It is equipped with 1.64' long neoprene cable for connection to the power supply line, through appropriate water-proof connection systems not included.