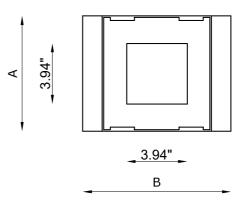

Dimensions A: 7.48"; B: 9.65";

C: 2.76"; D: 3.15"

Cut out for plasterboard 7.48" x 7.28" Lamp type LED 500 mA

**=** 

Lamp wattage 1 x 10W

Luminous efficacy 105 lm/W - 3000K
Light distribution Wide beam 40°
Light color White 3000K
Light hole 3.94" x 3.94"
CRI >90