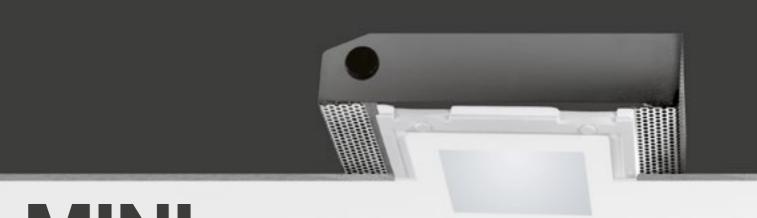

## MINI SECRET

A small treasure chest that guards a bright secret: Mini Secret 10x10, a totally disappearing indoor recessed luminaire made of AirCoral®, installable on plasterboard or brick ceilings, enshrines a light able to enhance furniture and architectures. With precision and linearity, Mini Secret 10x10 creates geometries inside spaces, an essential reference point generating a light that enhances particulars and details inside any environment, with simplicity and elegance.