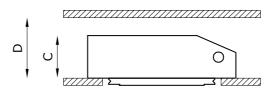

Dimensions A: 7.48"; B: 9.65";

C: 2.76"; D: 3.15"

Cut out for plasterboard 7.48" x 7.28" Lamp type LED 500 mA

**=** 

Lamp wattage 1 x 10W

Luminous efficacy 105 lm/W - 3000K
Light distribution Wide beam 40°
Light color White 3000K
Light hole 3.94" x 3.94"
CRI >90