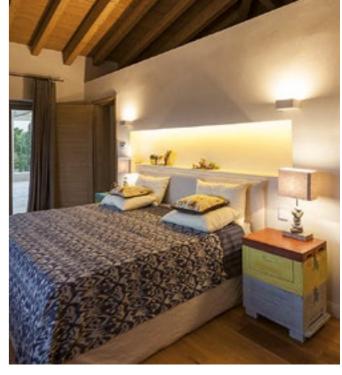

Frenchtown, NJ 08825

Minimalist in its style, with a highly performing light output: Minimal is an indirect light wall lamp for indoor spaces made of AirCoral® that plays with architectures, giving them shape and volume. The product is integrated inside surfaces thanks to a non-invasive design: a game of balance between linearity and creativity, for an innovative and never ordinary project approach.