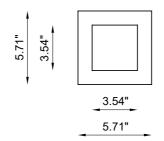

(not included)

A: 5.51"; B: 6.30" Dimensions 6.10" x 6.10" Cut out for plasterboard LED 500mA Lamp type **≡**□ Vf: 18 VDC

10W Lamp wattage

1125 lm - 3000K Luminous efficacy Wide beam 40° Light distribution

White 3000K White 2700K | 4000K (on request) Light colour

3.54" x 3.54" Light hole By driver (optional) Voltage connection >90

Extra white satin glass. Frosted glass recessed 1.18" into the ceiling.

 $^{\star}$  The absorption capacity per m $^3$  calculated by the American organization TCNA (Tile Council of North America) is measured for an average room of 2,7 m in height and therefore expressed in m $^2$ buzzi & buzzi | designplan Nefi