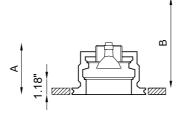

(not included)

A: 5.51"; B: 6.30" Dimensions 6.10" x 6.10" Cut out for plasterboard LED 500mA Lamp type **≡**□ Vf: 18 VDC

10W Lamp wattage

1125 lm - 3000K Luminous efficacy Wide beam 40° Light distribution

White 3000K White 2700K | 4000K (on request) Light colour

3.54" x 3.54" Light hole By driver (optional) Voltage connection >90

Extra white satin glass. Frosted glass recessed 1.18" into the ceiling.

 $^{\star}$  The absorption capacity per m $^3$  calculated by the American organization TCNA (Tile Council of North America) is measured for an average room of 2,7 m in height and therefore expressed in m $^2$ buzzi & buzzi | designplan Nefi