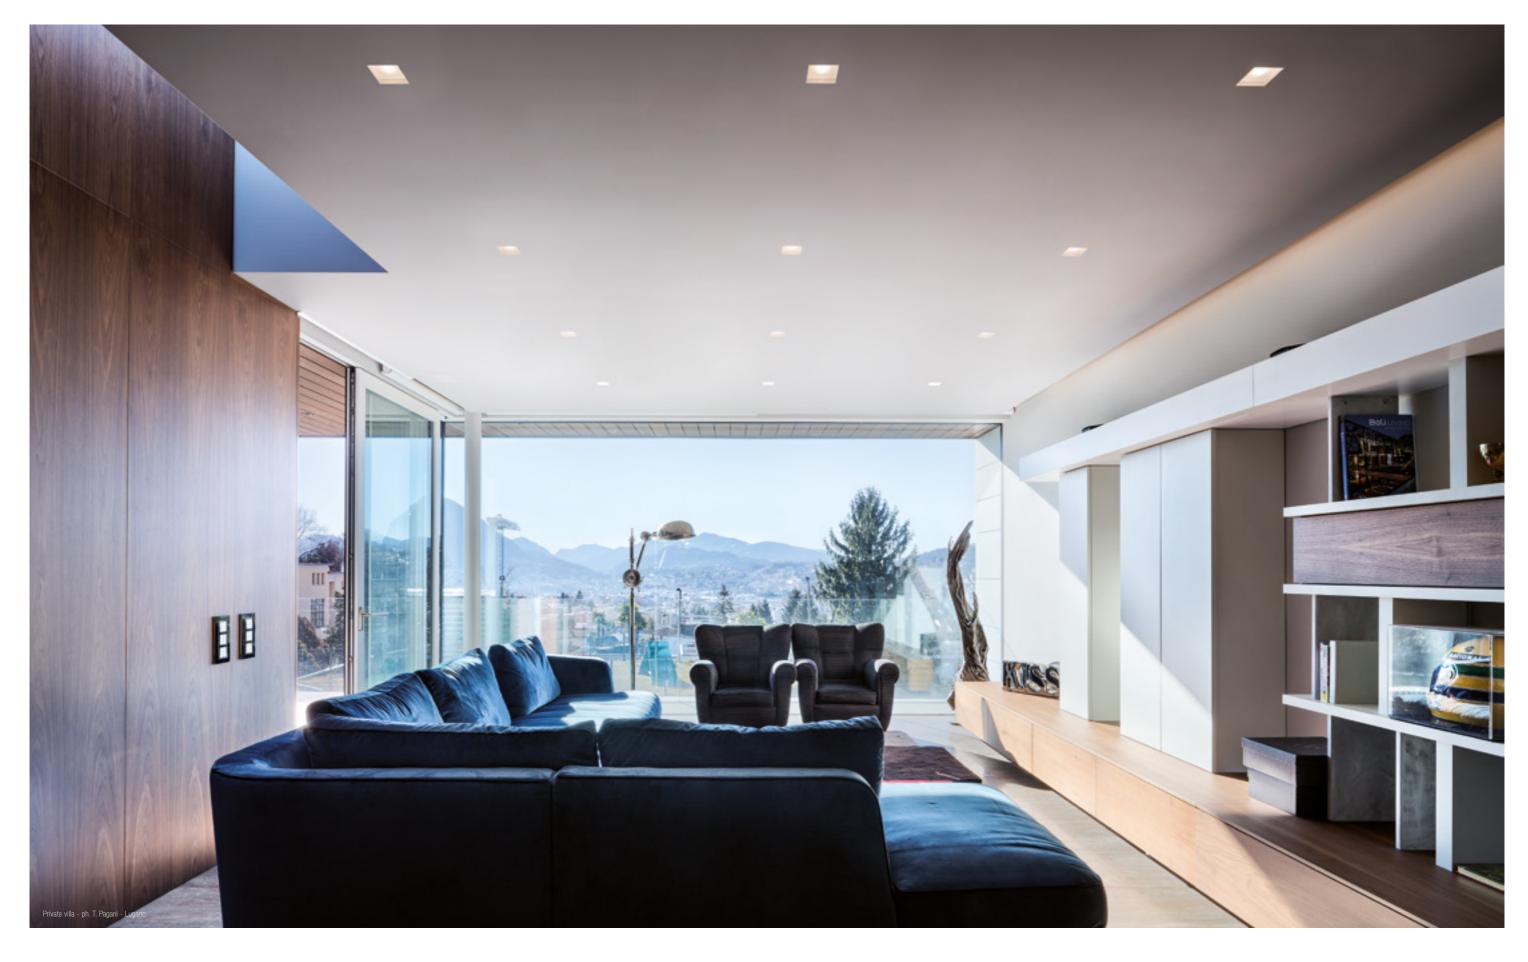

## RECESSED FITTING WITH REAR GLASS,

A light beam that breaks darkness, establishing a new balance with bright light.

## MAXIMUM INVISIBILITY.

inside the living space. Light and shadows alternate, playing with furniture, creating atmospheres with a unique and delicate charm: Nefi, a totally disappearing indoor recessed luminaire made of AirCoral®, installable on plasterboard or brick ceilings, is equipped with a satined glass, creating a harmonious diffusion of light. Design and technology, geometry and elegance to flood the space