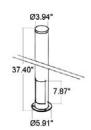

### **TECHNICAL DRAWING**

Ø3.94" x H37.40" PATH 1

Ø3.94" x H37.40" PATH 1F

Ø3.94" x H37.40" PATH 2