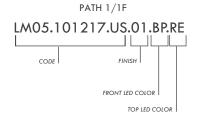

#### **EXAMPLE OF CODE COMPOSITION**

Electronic driver integrated in the luminaire's body. Connection systems to be ordered as accessories.

## PATH 2 LM05.101219.US.01.BP CODE FRONT LED COLOR

|     | Light beam      |  |
|-----|-----------------|--|
| .DI | diffused        |  |
|     | Front LED color |  |
| .BP | 3000K           |  |
| .BF | 4000K           |  |
|     | Top LED color   |  |
| .RE | red             |  |
| .GR | green           |  |
| BI  | blue            |  |