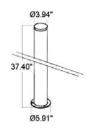

### **TECHNICAL DRAWING**

Ø3.94" x H37.40" PATH 1

Ø3.94" x H37.40" PATH 1F

Ø3.94" x H37.40" PATH 2