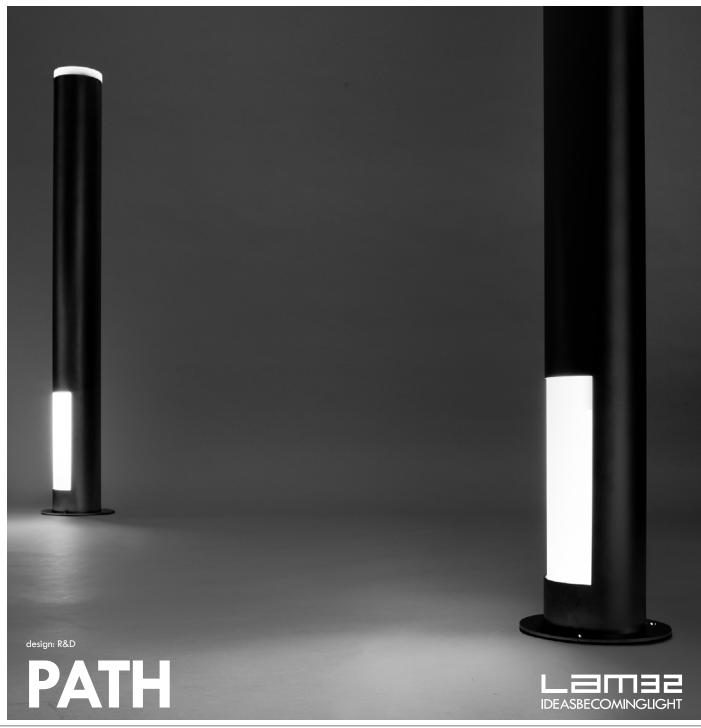

Luminaire designed for floor installation, suitable for power LED sources. Its body is made of extruded aluminum welded to the base plate along all the circumference of the luminaire, polyester powder coated to ensure durability over time and maximum resistance against atmospheric agents. Internal LED housing is made of opal PMMA tubular and is completed by closing caps in anodized aluminum up to 18 microns and made tight by silicone gaskets and cable gland system. The component holder is in aluminum coated sheet. All the metal component of the luminaires of this series can be fully made of stainless steel AISI 316L, on request to ensuring full lasting stability even in presence of salt fog. The head signal light is optional and is composed of the capsule in opal PMMA. Power LED source is placed in a LED housing in turned aluminum anodized up to 18 microns. The installation is allowed thanks to not-included screws for the direct fixing to the floor, or through an anchor plate in stainless steel sheet with anchors bolts for the concrete. Integrated electronic power supply allows the connection of the luminaire to the 24VDC power supply voltage. It is also equipped with a 1.64' neoprene cable for connection to the supply line through appropriate connection systems to be ordered separately.

# **PATH**