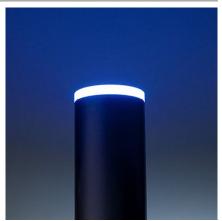

Luminaire designed for floor installation, suitable for power LED sources. Its body is made of extruded aluminum welded to the base plate along all the circumference of the luminaire, polyester powder coated to ensure durability over time and maximum resistance against atmospheric agents. Internal LED housing is made of opal PMMA tubular and is completed by closing caps in anodized aluminum up to 18 microns and made tight by silicone gaskets and cable gland system. The component holder is in aluminum coated sheet. All the metal component of the luminaires of this series can be fully made of stainless steel AISI 316L, on request to ensuring full lasting stability even in presence of salt fog. The head signal light is optional and is composed of the capsule in opal PMMA. Power LED source is placed in a LED housing in turned aluminum anodized up to 18 microns. The installation is allowed thanks to not-included screws for the direct fixing to the floor, or through an anchor plate in stainless steel sheet with anchors bolts for the concrete. Integrated electronic power supply allows the connection of the luminaire to the 24VDC power supply voltage. It is also equipped with a 1.64' neoprene cable for connection to the supply line through appropriate connection systems to be ordered separately.

## PATH 2 LM05.101219.US.01.BP CODE FRONT LED COLOR

|     | Light beam      |  |
|-----|-----------------|--|
| .DI | diffused        |  |
|     | Front LED color |  |
| .BP | 3000K           |  |
| .BF | 4000K           |  |
|     | Top LED color   |  |
| .RE | red             |  |
| .GR | green           |  |
| BI  | blue            |  |