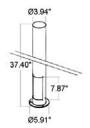

### **TECHNICAL DRAWING**

Ø3.94" x H37.40" PATH 1

Ø3.94" x H37.40" PATH 1F

Ø3.94" x H37.40" PATH 2