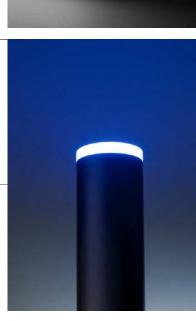

## PATH 2 LM05.101219.US.01.BP CODE FRONT LED COLOR

|     | Light beam      |  |
|-----|-----------------|--|
| .DI | diffused        |  |
|     | Front LED color |  |
| .BP | 3000K           |  |
| .BF | 4000K           |  |
|     | Top LED color   |  |
| .RE | red             |  |
| .GR | green           |  |
| BI  | blue            |  |