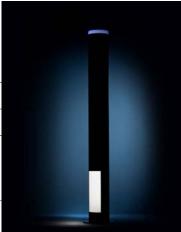

## PATH 2 LM05.101219.US.01.BP CODE FRONT LED COLOR

|     | Light beam      |  |
|-----|-----------------|--|
| .DI | diffused        |  |
|     | Front LED color |  |
| .BP | 3000K           |  |
| .BF | 4000K           |  |
|     | Top LED color   |  |
| .RE | red             |  |
| .GR | green           |  |
| BI  | blue            |  |