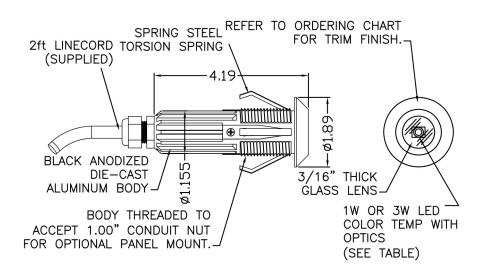

## pegasus

Tempered glass lens in clear, frosted or opal.

CNC machined trim in aluminum, brass or stainless steel.

Stainless steel spring steel retaining springs.

3W Cree LED in warm white or cool white. Static color LEDs available on request.

Internal electronic circuit board for 24VDC operation and on board 0-10V dimming.

Die cast aluminum body with black anodized finish for maximum thermal management.

Can be recessed mounted with 3 springs or panel mounted with 1.0" conduit nut on threaded portion of body.

Fixture is ETL listed, rated IP65 Fixture complies with LM79 and LM80 Fixture is made in the U.S.A. and complies with ARRA

Weatherproof gland.

Requires a 1.25" hole in the ceiling.

Fixture supplied with 2.0' of cable.