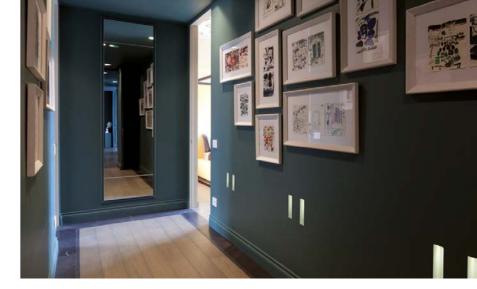

## **PHANTOM**

Phantom, an indoor totally disappearing recessed luminaire made of Coral® installable on plasterboard or brick ceilings and walls, is characterized by a parabola that creates a wall washer light effect. Its clean and elegant lines give an added value to the light, and make it perfect to be used as a decoration, to emphasize a place or as a footpath. A ghost that cuts off luminous openings in the ambients, encompassing delicately both furniture and surfaces.