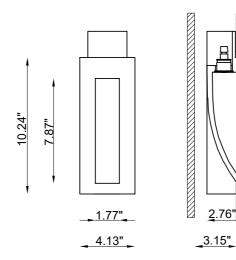

## TECHNICAL FEATURES

Code BU6488.00.US

Wall-washer Type

1 -

00: Coral® Material Weight 3.09 lbs

Wall and ceiling recessed Mounting

IP40 IP rating

Constant current electronic driver Control gear

(not included)

Cut out for plasterboard 4.53" x 10.63"

LED Lamp type

**a**Tb

Lamp wattage 1W - 350 mA | 2W - 500 mA

Luminous efficacy 75 lm/W - 3000K Narrow beam 14° Light distribution Light color White 3000K Light hole 1.77" x 7.87"

>90

CRI