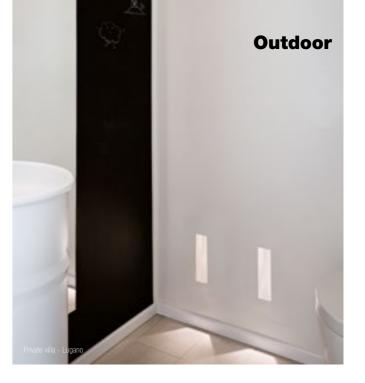

## PHANTOM IP44 / IP65

Phantom IP44/IP65 is a totally disappearing outdoor recessed luminaire, installable on plasterboard or brick walls and ceilings. It is the best solution to spread light on external environments thanks to the material it is made of, Coral WaterOut<sup>®</sup>, narrating ever different landscapes. Its lighting defines, determines and enhances spaces, standing out, sharply, through surfaces.