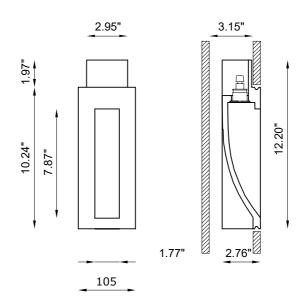

## TECHNICAL FEATURES

Code BU6489.CW Wall-washer Type

Material CW: Coral WaterOut® | waterproof

Weight 3.09 lbs Mounting

Wall and ceiling recessed IP rating

IP44

Control gear Constant current electronic driver (not included)

Cut out for plasterboard 4.53" x 10.63" Lamp type

LED ŧ⊕

Lamp wattage 2W - 500mA Luminous efficacy 75 lm/W - 3000K Light distribution Narrow beam 14°

Fitting

Light color White 3000K

White 2700K (on request)

Light hole 1.77" x 7.87" >90

BU6487.CW

Wall-washer 

CW: Coral WaterOut® | waterproof

3.09 lbs

Wall and ceiling recessed

IP65

Constant current electronic driver (not included)

4.53" x 10.63"

LED ≅⊕

2W - 500mA 75 lm/W - 3000K Narrow beam 14°

White 3000K White 2700K (on request)

1.77" x 7.87" >90