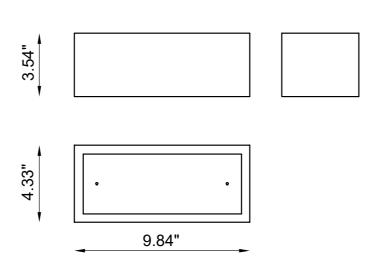

## **TECHNICAL FEATURES**

BU2928.AC.US Code Wall lamp Type

Absorption capacity\* 58.87 ft2

Material AC: AirCoral®

Wall mounting Mounting

IP rating IP40

Integral 120-277VAC Control gear

Lamp type

6.5W Lamp wattage

Light distribution Wide beam 120°

White 3000K Light color

Luminous efficacy 800 lm - 3000K

CRI >90

<sup>\*</sup> The absorpion capacity per ft<sup>3</sup> calculated by the American organization TCNA (Tile Council of North America) is measured for an average room of 8.86' in height and therefore expressed in ft<sup>2</sup>