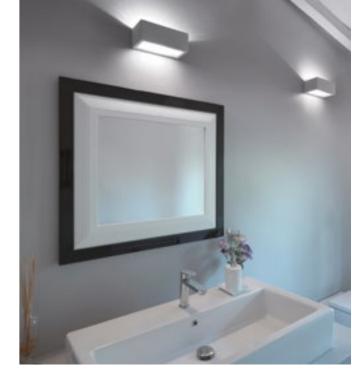

## PIPEDINO DIRECT

A luminaire whose goal is to give full power to the beauty of light, that enters the space with determination: Pipedino Direct is an indoor wall lamp in AirCoral®, a precious tool in the hands of the designer's mind. A product that comes together with surfaces, exalting them: the light turns downwards, seeping in through the satin glass fixed with white polycarbonate screws.