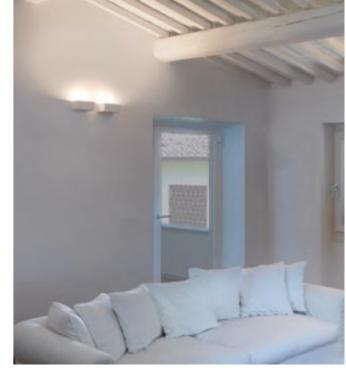

A luminaire that exalts the details, guiding the eye upwards: Pipedino Indirect is an indoor wall lamp in AirCoral®, a parallelepiped that gives full power to light, the undisputed protagonist inside the architectural project. Enhancing, while playing with simmetries, with shapes and with an unparalleled visual power.