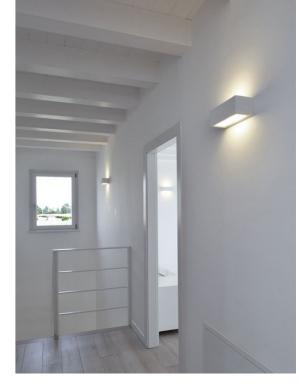

## **PIPEDINO OPEN**

Pipedino Open is an indoor bi-emission wall lamp made of AirCoral® that emanates a concrete light, a uniform guide throughout walls. A diffused light distribution, symmetrical and regular; a direct and indirect light. Walls, ceilings and furniture all get to be enhanced in detail, thanks to a light that gives visual quality.