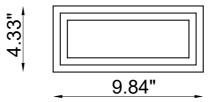

## **TECHNICAL FEATURES**

| Code                | BU2926.AC.US          |
|---------------------|-----------------------|
| Туре                | Wall lamp             |
| Absorption capacity | 58.87 ft <sup>2</sup> |
| Material            | AC: AirCoral®         |
| Mounting            | Wall mounting         |
| IP rating           | IP20                  |
| Control gear        | Integral              |
| Lamp type           | 120-277VAC 🗊          |
| Lamp wattage        | 2 x 6.5W              |
| Luminous efficacy   | 2 x 810 lm - 3000K    |
| Light distribution  | Wide beam 120°        |
| Light color<br>CRI  | White 3000K<br>>90    |