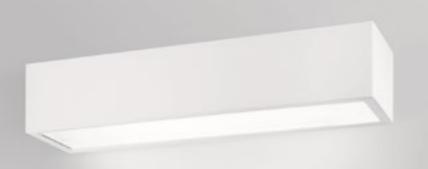

## PIPEDO DIRECT

Pipedo Direct is an indoor wall lamp made of AirCoral® that emits a direct and delicate light thanks to the presence of the satin glass fixed with white polycarbonate screws. This allows a functional, effortless and comfortable use, ensuring the best possible vision.

## TECHNICAL FEATURES

BU2968.AC Type Wall lamp 

AC: AirCoral® 43.67 ft<sup>2</sup> Wall mounting IP20 **=** 

Lamp wattage

Luminous efficacy 1340 lm - 3000K Light distribution Wide beam 120°

Light colour

White 3000K White 2700K | 4000K (on request)

120-277VAC · 50/60Hz Voltage connection

Extra white frosted glass fixed with polycarbonate screws

Trailing-edge and leading-edge dimming (20 - 100%).

<sup>\*</sup> The absorpion capacity per ft3 calculated by the American organization TCNA (Tile Council of North America) is measured for an average room of 8.86 ft in height and therefore expressed in ft2