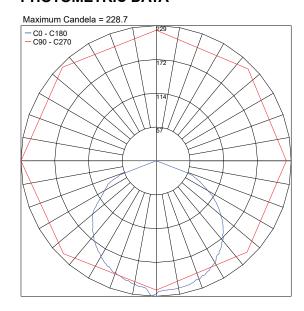

## PHOTOMETRIC DATA

Fixture Type Designation:

P: 908-996-7710 F: 908-996-7042

1 of 1