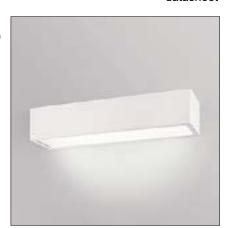

## PIPEDO DIRECT

datasheet

Pipedo Direct is a surface mounted luminaire with direct downward light made of AirCoral® that is suitable for indoor installation. It is available in 3000K with a 120° optic as standard.

## **TECHNICAL DATA**

| Wattage / Input    | 8W (120-277VAC)                 |  |
|--------------------|---------------------------------|--|
| Power Supply       | Integral                        |  |
| Construction       | Body: AirCoral®                 |  |
|                    | Lens: Frosted Glass             |  |
| ССТ                | 3000K (2700K, 4000K on request) |  |
| CRI                | >90                             |  |
| Delivered Lumens   | 575 lm (3000K)                  |  |
| Efficacy           | 71.8 lm/W                       |  |
| Optics             | 120°                            |  |
| Finishes           | Paintable Plaster               |  |
| Fixture Dimensions | 19.29" l x 5.12" w x 3.94" h    |  |
| Fixture Weight     | -                               |  |
| IP Rating          | IP20                            |  |