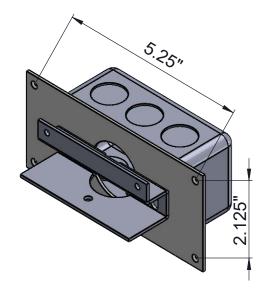

#### Note:

- Mounting plate is designed to mount to the wall on 4X2-1/2X depth(to be decided) in device box.
- It is contractor's responsibility to check whether minimum cubic volume of junction box satisfies local building codes.