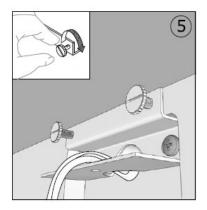

s on various parts of the device.
- Check that all cable glands and cables are intact and tight. Check that the glass or plastic lens is intact, and replace it if broken or damaged.
- The internal components such as the ballast, driver, washers and screws must not show clear signs
  of oxidation or rust. Clear traces of rust and oxidation will indicate the presence of water inside the
  device.
- In the case of damage, the components must be replaced by original components or spare parts.



installation instructions

#### **Fixture Installation**

#### Note:

- Mounting plate is designed to mount to the wall on 4X2-1/2X depth(to be decided) in device box.
- It is contractor's responsibility to check whether minimum cubic volume of junction box satisfies local building codes.















### **PIPEDO DIRECT**



installation instructions

#### **Fixture Installation**