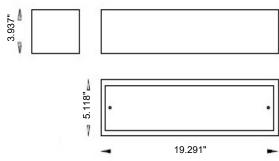

#### Note:

- Mounting plate is designed to mount to the wall on 4X2-1/2X depth(to be decided) in device box.
- It is contractor's responsibility to check whether minimum cubic volume of junction box satisfies local building codes.