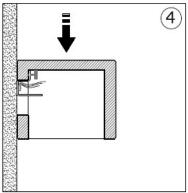

ews on various parts of the device.
- Check that all cable glands and cables are intact and tight. Check that the glass or plastic lens is intact, and replace it if broken or damaged.
- The internal components such as the ballast, driver, washers and screws must not show clear signs
  of oxidation or rust. Clear traces of rust and oxidation will indicate the presence of water inside the
  device.
- In the case of damage, the components must be replaced by original components or spare parts.



installation instructions

#### **Fixture Installation**

#### Note:

- Mounting plate is designed to mount to the wall on 4X2-1/2X depth(to be decided) in device box.
- It is contractor's responsibility to check whether minimum cubic volume of junction box satisfies local building codes.















### **PIPEDO DIRECT**



installation instructions

#### **Fixture Installation**