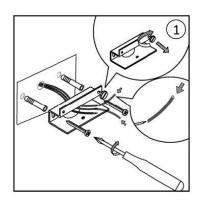

s of screws on various parts of the device.
- Check that all cable glands and cables are intact and tight. Check that the glass or plastic lens is intact, and replace it if broken or damaged.
- The internal components such as the ballast, driver, washers and screws must not show clear signs
  of oxidation or rust. Clear traces of rust and oxidation will indicate the presence of water inside the
  device.
- In the case of damage, the components must be replaced by original components or spare parts.



installation instructions

#### **Fixture Installation**

#### Note:

- Mounting plate is designed to mount to the wall on 4X2-1/2X depth(to be decided) in device box.
- It is contractor's responsibility to check whether minimum cubic volume of junction box satisfies local building codes.















### **PIPEDO DIRECT**



installation instructions

#### **Fixture Installation**