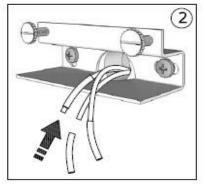

of screws on various parts of the device.
- Check that all cable glands and cables are intact and tight. Check that the glass or plastic lens is intact, and replace it if broken or damaged.
- The internal components such as the ballast, driver, washers and screws must not show clear signs
  of oxidation or rust. Clear traces of rust and oxidation will indicate the presence of water inside the
  device.
- In the case of damage, the components must be replaced by original components or spare parts.



installation instructions

#### **Fixture Installation**

#### Note:

- Mounting plate is designed to mount to the wall on 4X2-1/2X depth(to be decided) in device box.
- It is contractor's responsibility to check whether minimum cubic volume of junction box satisfies local building codes.















### **PIPEDO DIRECT**



installation instructions

#### **Fixture Installation**