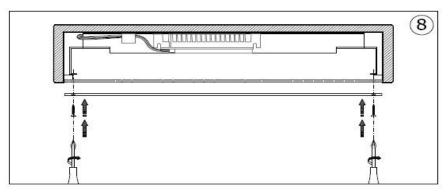

tight. Check that the glass or plastic lens is intact, and replace it if broken or damaged.
- The internal components such as the ballast, driver, washers and screws must not show clear signs
  of oxidation or rust. Clear traces of rust and oxidation will indicate the presence of water inside the
  device.
- In the case of damage, the components must be replaced by original components or spare parts.



installation instructions

#### **Fixture Installation**

#### Note:

- Mounting plate is designed to mount to the wall on 4X2-1/2X depth(to be decided) in device box.
- It is contractor's responsibility to check whether minimum cubic volume of junction box satisfies local building codes.















### **PIPEDO DIRECT**



installation instructions

#### **Fixture Installation**