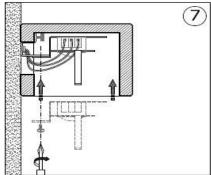

#### Note:

- Mounting plate is designed to mount to the wall on 4X2-1/2X depth(to be decided) in device box.
- It is contractor's responsibility to check whether minimum cubic volume of junction box satisfies local building codes.