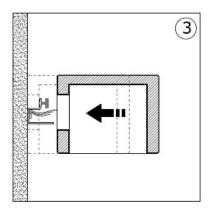

crews on various parts of the device.
- Check that all cable glands and cables are intact and tight. Check that the glass or plastic lens is intact, and replace it if broken or damaged.
- The internal components such as the ballast, driver, washers and screws must not show clear signs
  of oxidation or rust. Clear traces of rust and oxidation will indicate the presence of water inside the
  device.
- In the case of damage, the components must be replaced by original components or spare parts.



installation instructions

#### **Fixture Installation**

#### Note:

- Mounting plate is designed to mount to the wall on 4X2-1/2X depth(to be decided) in device box.
- It is contractor's responsibility to check whether minimum cubic volume of junction box satisfies local building codes.















### **PIPEDO DIRECT**



installation instructions

#### **Fixture Installation**