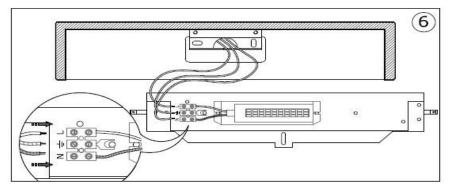

and tight. Check that the glass or plastic lens is intact, and replace it if broken or damaged.
- The internal components such as the ballast, driver, washers and screws must not show clear signs
  of oxidation or rust. Clear traces of rust and oxidation will indicate the presence of water inside the
  device.
- In the case of damage, the components must be replaced by original components or spare parts.



installation instructions

#### **Fixture Installation**

#### Note:

- Mounting plate is designed to mount to the wall on 4X2-1/2X depth(to be decided) in device box.
- It is contractor's responsibility to check whether minimum cubic volume of junction box satisfies local building codes.















### **PIPEDO DIRECT**



installation instructions

#### **Fixture Installation**