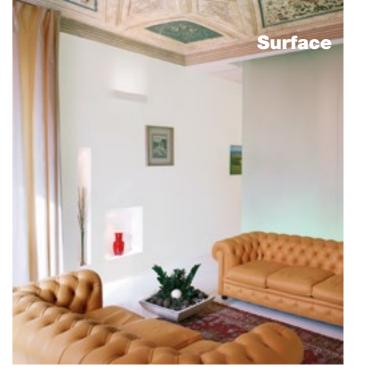

## PIPEDO INDIRECT

Geometry is the starting point to create a product with a clean and minimal design: Pipedo is an indoor wall lamp made of AirCoral<sup>®</sup> that emits an indirect light, facing upwards and with a precise goal, to highlight and bring new life to the most hidden details.

Light becomes substance to mould spaces with, a concrete element for an optimal visual quality.

79 Trenton Avenue Frenchtown, NJ 08825 www.designplan.com

Tel: (908) 996-7710 Fax: (908) 996-7042

| 3.94" |  | _ |
|-------|--|---|
| 5.12" |  |   |