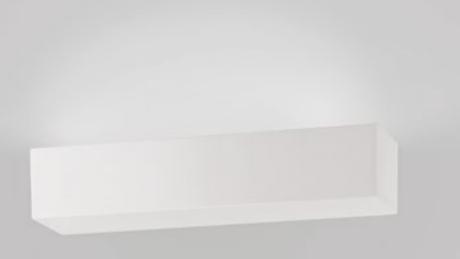

## PIPEDO INDIRECT

Geometry is the starting point to create a product with a clean and minimal design: Pipedo is an indoor wall lamp made of AirCoral<sup>®</sup> that emits an indirect light, facing upwards and with a precise goal, to highlight and bring new life to the most hidden details.

Light becomes substance to mould spaces with, a concrete element for an optimal visual quality.

79 Trenton Avenue Frenchtown, NJ 08825 www.designplan.com

Tel: (908) 996-7710 Fax: (908) 996-7042

| 3.94" |  | _ |
|-------|--|---|
| 5.12" |  |   |

19.29"