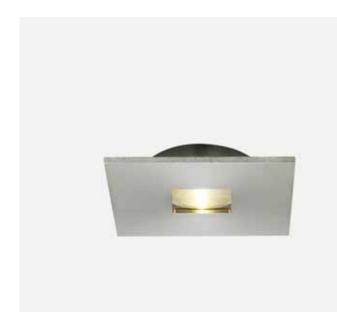

## Tempered glass lens in clear, frosted or opal.

CNC machined trim in aluminum, brass or stainless steel.

Stainless steel spring steel retaining springs.

3W Cree LED in warm white or cool white. Static color LEDs available on request.

Internal electronic circuit board for 24VDC operation and on board 0-10V dimming.

Die cast aluminum body with black anodized finish for maximum thermal management.

Can be recessed mounted with 3 springs or panel mounted with 1.0" conduit nut on threaded portion of body.