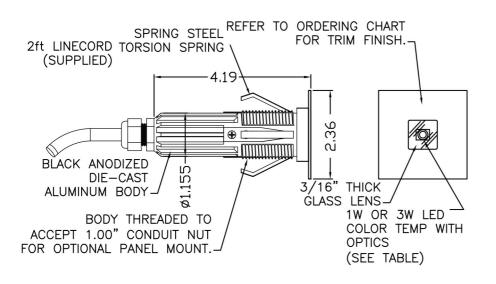

## Tempered glass lens in clear, frosted or opal.

CNC machined trim in aluminum, brass or stainless steel.

Stainless steel spring steel retaining springs.

3W Cree LED in warm white or cool white. Static color LEDs available on request.

Internal electronic circuit board for 24VDC operation and on board 0-10V dimming.

Die cast aluminum body with black anodized finish for maximum thermal management.

Can be recessed mounted with 3 springs or panel mounted with 1.0" conduit nut on threaded portion of body.

Fixture is ETL listed, rated IP65. Fixture complies with LM79 and LM80. Fixture is made in the U.S.A. and complies with ARRA.

Weatherproof gland.

Requires a 1.25" hole in the ceiling for flush trim or a 1.5" hole for stand off trim.

Fixture supplied with 2.0' of cable.