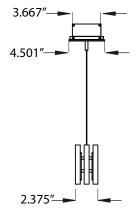

## FIXTURE DIMENSIONS

| Dimensions | 4 Ft. | 6 Ft. |
|------------|-------|-------|
| а          | 18.7" | 18.7" |
| b          | 19.5" | 19.5" |
| С          | 16"   | 12"   |
| d          | 48.7" | 72.7" |