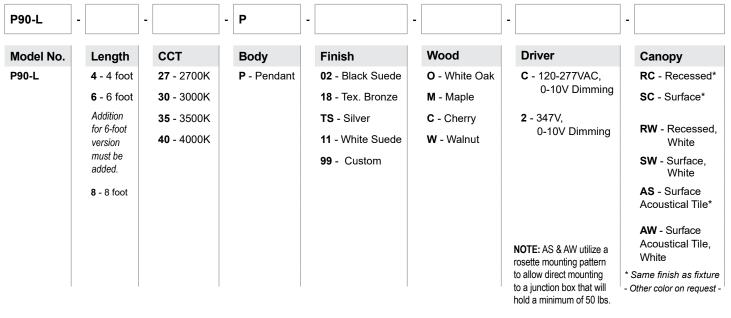

## **ORDERING INFORMATION**

Example: P90-L-6-30-P-10-M-C-SW.

Job Name/Date:

Fixture Type Designation: