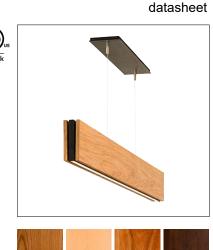

# **PLANK**

Plank is an elegant lighting solution designed for the minimalist. With a 0.625" body and wooden side panels, Plank offers linear spread upper emission and diffused lower. It has adjustable integral 120-277VAC, 0-10V dimming drivers which make for easy integration into office, residential and commercial environments.

designplan

White Oak Maple Cherry Walnut

Please note: Wood grain and colors may vary.

MADE IN THE U.S.A.

Fixture Dimensions See Chart and Drawing on page 2.