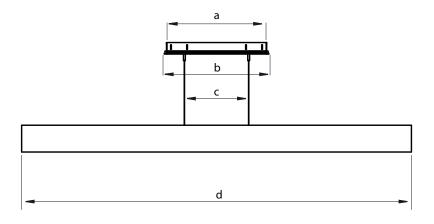

## FIXTURE DIMENSIONS

| Dimensions | 4 Ft. | 6 Ft. |
|------------|-------|-------|
| а          | 18.7" | 18.7" |
| b          | 19.5" | 19.5" |
| С          | 16"   | 12"   |
| d          | 48.7" | 72.7" |