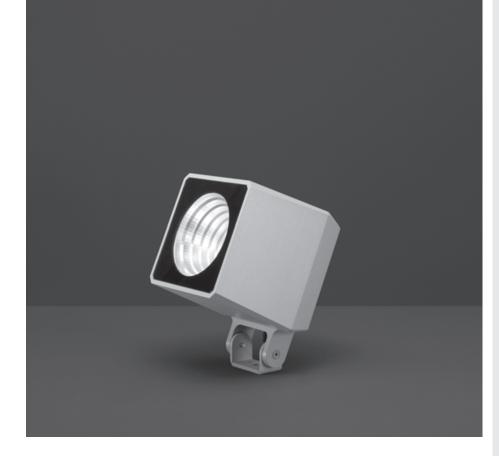

# **GUBO MAXI COB** Designed by NAVA + AROSIO

Floodlight for outdoor installation on a façade/wall, with U shape fixing bracket allowing vertical adjustment of +90° / -40°. Phospho-chromatized and polyester powder coated die-cast copper-free aluminum base and head, tempered safety glass, molded silicone gaskets, with screws in stainless steel. Built-in LED driver, with 1 COB CREE "CXB 2540" LED. IP66 rating.