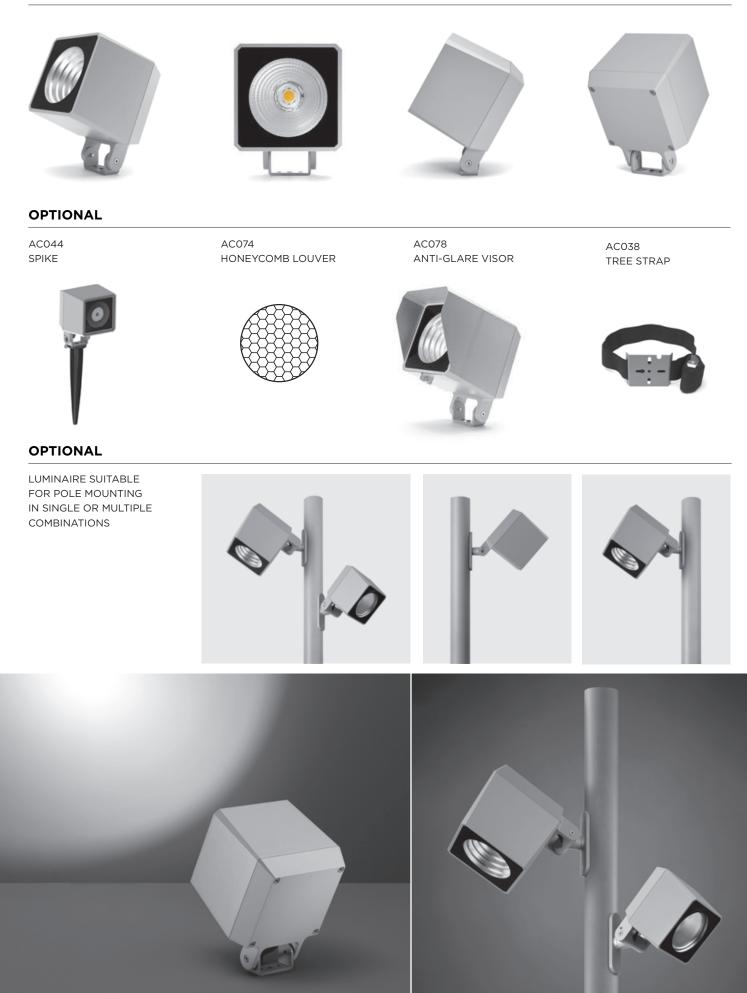

# **GUBO MAXI COB** Designed by NAVA + AROSIO

Floodlight for outdoor installation on a façade/wall, with U shape fixing bracket allowing vertical adjustment of +90° / -40°. Phospho-chromatized and polyester powder coated die-cast copper-free aluminum base and head, tempered safety glass, molded silicone gaskets, with screws in stainless steel. Built-in LED driver, with 1 COB CREE "CXB 2540" LED. IP66 rating.

### Finish color options:

Textured Grey RAL 9006 Anthracite Grey RAL 7016 Matte Black (on request)