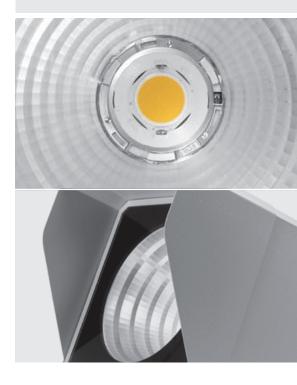

# **GUBO MAXI COB** Designed by NAVA + AROSIO

Floodlight for outdoor installation on a façade/wall, with U shape fixing bracket allowing vertical adjustment of +90° / -40°. Phospho-chromatized and polyester powder coated die-cast copper-free aluminum base and head, tempered safety glass, molded silicone gaskets, with screws in stainless steel. Built-in LED driver, with 1 COB CREE "CXB 2540" LED. IP66 rating.