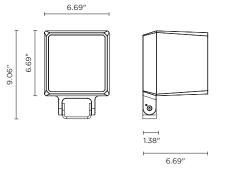

### Technical data

| Wattage      | 42 WATT                                                            |
|--------------|--------------------------------------------------------------------|
| IP Rating    | IP66                                                               |
| IK Rating    | IK10                                                               |
| Material     | High corrosion resistance<br>die-cast copper-free<br>aluminum body |
| Coating      | Polyester powder coating<br>with phosphocromating<br>pre-finish    |
| Light source | 1 x COB CREE<br>"CXB 2540" LED                                     |
| Screws       | Stainless steel                                                    |
| Transformer  | Electrical power supply<br>120VAC 50/60Hz built-in                 |
| Gasket       | Silicone rubber                                                    |
| Glass        | Tempered                                                           |
| Power cable  | 3.28' power cable included                                         |
| Gross weight | 9.92 lbs                                                           |
|              |                                                                    |