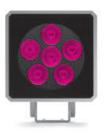

## **QUBO MAXI DMX RGBW** Designed by NAVA + AROSIO

6.69"

9.06"

Floodlight for outdoor installation on a façade/wall, with U shape fixing bracket allowing vertical adjustment of +90° / -40°. Phospho-chromatized and polyester powder coated die-cast copper-free aluminum base and head, tempered safety glass, molded silicone gaskets, with screws in stainless steel. Remote LED driver, DMX driver integrated; with 6 x CREE "XML" RGBW LED. IP66 rating.

### Technical data

| Wattage      | 28 WATT                                                            |  |
|--------------|--------------------------------------------------------------------|--|
| IP Rating    | IP66                                                               |  |
| IK Rating    | IK10                                                               |  |
| Material     | High corrosion resistance<br>die-cast copper-free<br>aluminum body |  |
| Coating      | Polyester powder coating<br>with phosphocromating<br>pre-finish    |  |
| Light source | 6 x CREE "XML" COLOR<br>RGBW LED                                   |  |
| Screws       | Stainless steel                                                    |  |
| DMX          | DMX interface integrated                                           |  |
| Transformer  | Remote electrical power supply 50/60Hz                             |  |
| Gasket       | Silicone rubber                                                    |  |
| Glass        | Tempered                                                           |  |
| Power cable  | 3.28' power cable included                                         |  |
| DMX cable    | DMX in & DMX<br>out cables included                                |  |
| Gross weight | 9.92 lbs                                                           |  |