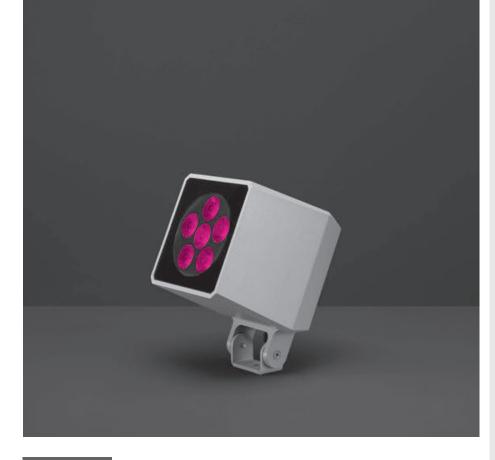

## **QUBO MAXI DMX RGBW** Designed by NAVA + AROSIO

6.69"

9.06"

Floodlight for outdoor installation on a façade/wall, with U shape fixing bracket allowing vertical adjustment of +90° / -40°. Phospho-chromatized and polyester powder coated die-cast copper-free aluminum base and head, tempered safety glass, molded silicone gaskets, with screws in stainless steel. Remote LED driver, DMX driver integrated; with 6 x CREE "XML" RGBW LED. IP66 rating.

### Technical data

| Wattage      | 28 WATT                                                            |  |
|--------------|--------------------------------------------------------------------|--|
| IP Rating    | IP66                                                               |  |
| IK Rating    | IK10                                                               |  |
| Material     | High corrosion resistance<br>die-cast copper-free<br>aluminum body |  |
| Coating      | Polyester powder coating<br>with phosphocromating<br>pre-finish    |  |
| Light source | 6 x CREE "XML" COLOR<br>RGBW LED                                   |  |
| Screws       | Stainless steel                                                    |  |
| DMX          | DMX interface integrated                                           |  |
| Transformer  | Remote electrical power supply 50/60Hz                             |  |
| Gasket       | Silicone rubber                                                    |  |
| Glass        | Tempered                                                           |  |
| Power cable  | 3.28' power cable included                                         |  |
| DMX cable    | DMX in & DMX<br>out cables included                                |  |
| Gross weight | 9.92 lbs                                                           |  |