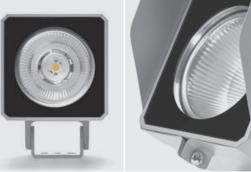

# **QUBO MEDIUM COB**

Designed by NAVA + AROSIO

Floodlight for outdoor installation on a façade/wall, with U shape fixing bracket allowing vertical adjustment of +90° / -40°. Phospho-chromatized and polyester powder coated die-cast copper-free aluminum base and head, tempered safety glass, molded silicone gaskets, with screws in stainless steel. Built-in LED driver, with 1 COB CREE "CXB 1512" LED. IP66 rating.

#### **Technical data**

| Wattage      | 16 WATT                                                            |  |
|--------------|--------------------------------------------------------------------|--|
| IP Rating    | IP66                                                               |  |
| IK Rating    | IK10                                                               |  |
| Material     | High corrosion resistance<br>die-cast copper-free<br>aluminum body |  |
| Coating      | Polyester powder coating with phosphocromating pre-finish          |  |
| Light source | 1 x COB CREE<br>"CXB 1512" LED                                     |  |
| Screws       | Stainless steel                                                    |  |
| Transformer  | Electrical power supply<br>120VAC 50/60Hz built-in                 |  |
| Gasket       | Silicone rubber                                                    |  |
| Glass        | Tempered                                                           |  |
| Power cable  | 3.28' power cable included                                         |  |
| Gross weight | 6.83 lbs                                                           |  |
|              |                                                                    |  |