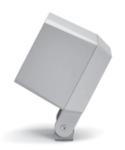

# **QUBO MEDIUM COB**

Designed by NAVA + AROSIO

Floodlight for outdoor installation on a façade/wall, with U shape fixing bracket allowing vertical adjustment of +90° / -40°. Phospho-chromatized and polyester powder coated die-cast copper-free aluminum base and head, tempered safety glass, molded silicone gaskets, with screws in stainless steel. Built-in LED driver, with 1 COB CREE "CXB 1512" LED. IP66 rating.