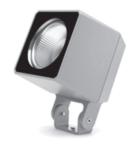

# **QUBO MEDIUM COB**

Designed by NAVA + AROSIO

Floodlight for outdoor installation on a façade/wall, with U shape fixing bracket allowing vertical adjustment of +90° / -40°. Phospho-chromatized and polyester powder coated die-cast copper-free aluminum base and head, tempered safety glass, molded silicone gaskets, with screws in stainless steel. Built-in LED driver, with 1 COB CREE "CXB 1512" LED. IP66 rating.