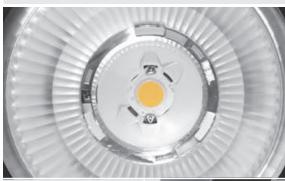

# **QUBO MEDIUM COB**

Designed by NAVA + AROSIO

Floodlight for outdoor installation on a façade/wall, with U shape fixing bracket allowing vertical adjustment of +90° / -40°. Phospho-chromatized and polyester powder coated die-cast copper-free aluminum base and head, tempered safety glass, molded silicone gaskets, with screws in stainless steel. Built-in LED driver, with 1 COB CREE "CXB 1512" LED. IP66 rating.

#### **Technical data**

| Wattage      | 16 WATT                                                            |  |
|--------------|--------------------------------------------------------------------|--|
| IP Rating    | IP66                                                               |  |
| IK Rating    | IK10                                                               |  |
| Material     | High corrosion resistance<br>die-cast copper-free<br>aluminum body |  |
| Coating      | Polyester powder coating with phosphocromating pre-finish          |  |
| Light source | 1 x COB CREE<br>"CXB 1512" LED                                     |  |
| Screws       | Stainless steel                                                    |  |
| Transformer  | Electrical power supply<br>120VAC 50/60Hz built-in                 |  |
| Gasket       | Silicone rubber                                                    |  |
| Glass        | Tempered                                                           |  |
| Power cable  | 3.28' power cable included                                         |  |
| Gross weight | 6.83 lbs                                                           |  |
|              |                                                                    |  |