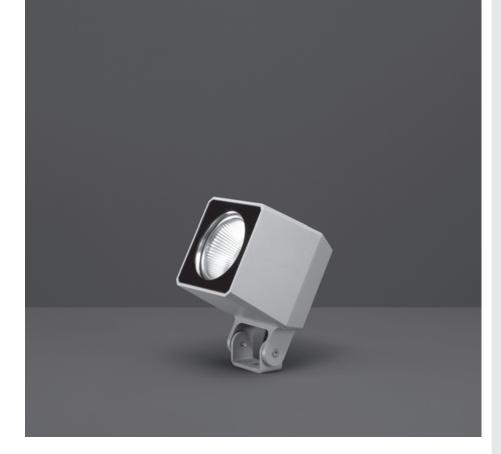

# **QUBO MEDIUM COB**

Designed by NAVA + AROSIO

Floodlight for outdoor installation on a façade/wall, with U shape fixing bracket allowing vertical adjustment of +90° / -40°. Phospho-chromatized and polyester powder coated die-cast copper-free aluminum base and head, tempered safety glass, molded silicone gaskets, with screws in stainless steel. Built-in LED driver, with 1 COB CREE "CXB 1512" LED. IP66 rating.