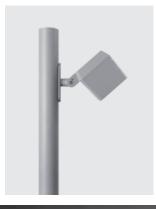

## **OPTIONAL**

AC044 SPIKE

AC073 HONEYCOMB LOUVER

AC077 ANTI-GLARE VISOR

AC038 TREE STRAP

**OPTIONAL** 

LUMINAIRE SUITABLE FOR POLE MOUNTING IN SINGLE OR MULTIPLE COMBINATIONS