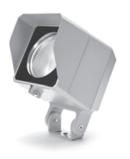

## **OPTIONAL**

AC044 SPIKE

AC073 HONEYCOMB LOUVER

AC077 ANTI-GLARE VISOR

AC038 TREE STRAP

**OPTIONAL** 

LUMINAIRE SUITABLE FOR POLE MOUNTING IN SINGLE OR MULTIPLE COMBINATIONS