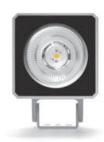

# **QUBO MEDIUM COB**

Designed by NAVA + AROSIO

Floodlight for outdoor installation on a façade/wall, with U shape fixing bracket allowing vertical adjustment of +90° / -40°. Phospho-chromatized and polyester powder coated die-cast copper-free aluminum base and head, tempered safety glass, molded silicone gaskets, with screws in stainless steel. Built-in LED driver, with 1 COB CREE "CXB 1512" LED. IP66 rating.