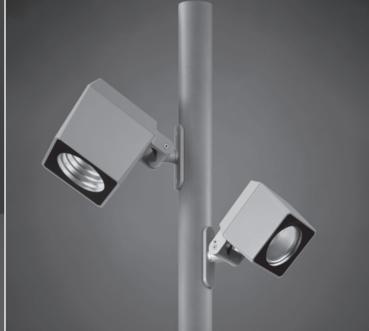

# **QUBO MEDIUM COB**

Designed by NAVA + AROSIO

Floodlight for outdoor installation on a façade/wall, with U shape fixing bracket allowing vertical adjustment of +90° / -40°. Phospho-chromatized and polyester powder coated die-cast copper-free aluminum base and head, tempered safety glass, molded silicone gaskets, with screws in stainless steel. Built-in LED driver, with 1 COB CREE "CXB 1512" LED. IP66 rating.

## **OPTIONAL**

AC044 SPIKE

AC073 HONEYCOMB LOUVER

AC077 ANTI-GLARE VISOR

AC038 TREE STRAP

**OPTIONAL** 

LUMINAIRE SUITABLE FOR POLE MOUNTING IN SINGLE OR MULTIPLE COMBINATIONS