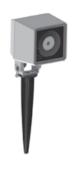

## **OPTIONAL**

AC044 SPIKE

AC073 HONEYCOMB LOUVER

AC077 ANTI-GLARE VISOR

AC038 TREE STRAP

**OPTIONAL** 

LUMINAIRE SUITABLE FOR POLE MOUNTING IN SINGLE OR MULTIPLE COMBINATIONS