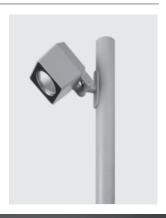

# **QUBO MEDIUM COB**

Designed by NAVA + AROSIO

Floodlight for outdoor installation on a façade/wall, with U shape fixing bracket allowing vertical adjustment of +90° / -40°. Phospho-chromatized and polyester powder coated die-cast copper-free aluminum base and head, tempered safety glass, molded silicone gaskets, with screws in stainless steel. Built-in LED driver, with 1 COB CREE "CXB 1512" LED. IP66 rating.

## **OPTIONAL**

AC044 SPIKE

AC073 HONEYCOMB LOUVER

AC077 ANTI-GLARE VISOR

AC038 TREE STRAP

**OPTIONAL** 

LUMINAIRE SUITABLE FOR POLE MOUNTING IN SINGLE OR MULTIPLE COMBINATIONS