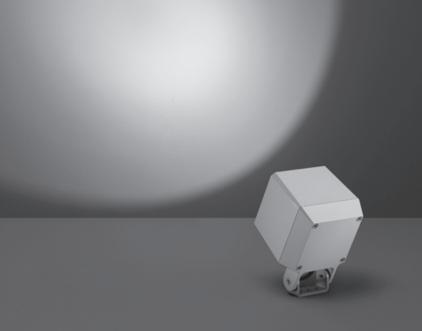

# **QUBO MEDIUM COB**

Designed by NAVA + AROSIO

Floodlight for outdoor installation on a façade/wall, with U shape fixing bracket allowing vertical adjustment of +90° / -40°. Phospho-chromatized and polyester powder coated die-cast copper-free aluminum base and head, tempered safety glass, molded silicone gaskets, with screws in stainless steel. Built-in LED driver, with 1 COB CREE "CXB 1512" LED. IP66 rating.

| light source         | light bean options | lumen<br>output | lumin. efficacy<br>(lm) (lm/w) |  |
|----------------------|--------------------|-----------------|--------------------------------|--|
| 3000°K warm-white    |                    |                 |                                |  |
| cob led              | 14                 | 1,900           | 118.75                         |  |
| cob led              | 35                 | ° 1,813         | 113.31                         |  |
| cob led              | 55                 | ° 1,722         | 107.62                         |  |
| 4000°K neutral-white |                    |                 |                                |  |
| cob led              | 14                 | 2,000           | 125.00                         |  |
| cob led              | 35                 | ° 1,900         | 118.75                         |  |
| cob led              | 55                 | ° 1,805         | 112.81                         |  |