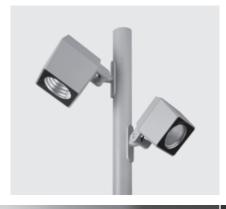

## **OPTIONAL**

AC044 SPIKE

AC073 HONEYCOMB LOUVER

AC077 ANTI-GLARE VISOR

AC038 TREE STRAP

**OPTIONAL** 

LUMINAIRE SUITABLE FOR POLE MOUNTING IN SINGLE OR MULTIPLE COMBINATIONS