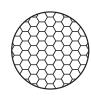

## **OPTIONAL**

AC044 SPIKE

AC073 HONEYCOMB LOUVER

AC077 ANTI-GLARE VISOR

AC038 TREE STRAP

**OPTIONAL** 

LUMINAIRE SUITABLE FOR POLE MOUNTING IN SINGLE OR MULTIPLE COMBINATIONS