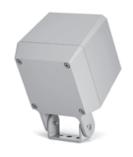

# **QUBO MEDIUM COB**

Designed by NAVA + AROSIO

Floodlight for outdoor installation on a façade/wall, with U shape fixing bracket allowing vertical adjustment of +90° / -40°. Phospho-chromatized and polyester powder coated die-cast copper-free aluminum base and head, tempered safety glass, molded silicone gaskets, with screws in stainless steel. Built-in LED driver, with 1 COB CREE "CXB 1512" LED. IP66 rating.