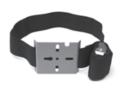

## **OPTIONAL**

AC044 SPIKE

AC073 HONEYCOMB LOUVER

AC077 ANTI-GLARE VISOR

AC038 TREE STRAP

**OPTIONAL** 

LUMINAIRE SUITABLE FOR POLE MOUNTING IN SINGLE OR MULTIPLE COMBINATIONS