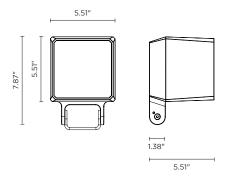

#### **Technical data**

| Wattage      | 16 WATT                                                            |  |
|--------------|--------------------------------------------------------------------|--|
| IP Rating    | IP66                                                               |  |
| IK Rating    | IK10                                                               |  |
| Material     | High corrosion resistance<br>die-cast copper-free<br>aluminum body |  |
| Coating      | Polyester powder coating with phosphocromating pre-finish          |  |
| Light source | 1 x COB CREE<br>"CXB 1512" LED                                     |  |
| Screws       | Stainless steel                                                    |  |
| Transformer  | Electrical power supply<br>120VAC 50/60Hz built-in                 |  |
| Gasket       | Silicone rubber                                                    |  |
| Glass        | Tempered                                                           |  |
| Power cable  | 3.28' power cable included                                         |  |
| Gross weight | 6.83 lbs                                                           |  |
|              |                                                                    |  |