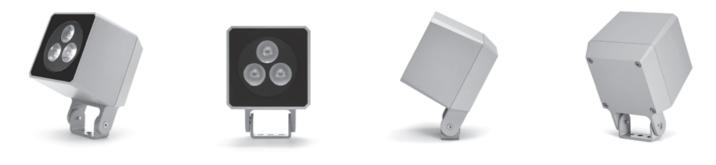

# **GUBO MEDIUM HP** Designed by NAVA + AROSIO

Floodlight for outdoor installation on a façade/wall, with U shape fixing bracket allowing vertical adjustment of +90° / -40°. Phospho-chromatized and polyester powder coated die-cast copper-free aluminum base and head, tempered safety glass, molded silicone gaskets, with screws in stainless steel. Built-in LED driver, with 3 x CREE "XHP35" LED. IP66 rating.

#### **Technical data**

| Wattage      | 20 WATT                                                            |  |
|--------------|--------------------------------------------------------------------|--|
| IP Rating    | IP66                                                               |  |
| IK Rating    | IK10                                                               |  |
| Material     | High corrosion resistance<br>die-cast copper-free<br>aluminum body |  |
| Coating      | Polyester powder coating<br>with phosphocromating<br>pre-finish    |  |
| Light source | 3 x CREE "XHP35" LED                                               |  |
| Screws       | Stainless steel                                                    |  |
| Transformer  | Electrical power supply<br>120VAC 50/60Hz built-in                 |  |
| Gasket       | Silicone rubber                                                    |  |
| Glass        | Tempered                                                           |  |
| Power cable  | 3.28' power cable included                                         |  |
| Gross weight | 6.83 lbs                                                           |  |
|              |                                                                    |  |