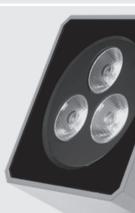

# **GUBO MEDIUM HP** Designed by NAVA + AROSIO

Floodlight for outdoor installation on a façade/wall, with U shape fixing bracket allowing vertical adjustment of +90° / -40°. Phospho-chromatized and polyester powder coated die-cast copper-free aluminum base and head, tempered safety glass, molded silicone gaskets, with screws in stainless steel. Built-in LED driver, with 3 x CREE "XHP35" LED. IP66 rating.