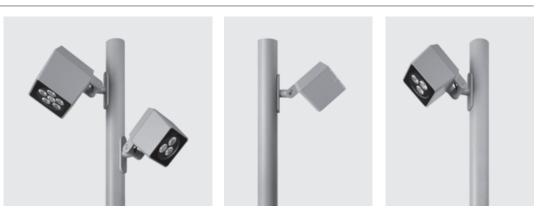

### OPTIONAL

LUMINAIRE SUITABLE FOR POLE MOUNTING IN SINGLE OR MULTIPLE COMBINATIONS

puk.it | designplan.com