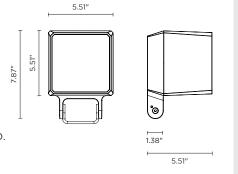

# **GUBO MEDIUM HP** Designed by NAVA + AROSIO

Floodlight for outdoor installation on a façade/wall, with U shape fixing bracket allowing vertical adjustment of +90° / -40°. Phospho-chromatized and polyester powder coated die-cast copper-free aluminum base and head, tempered safety glass, molded silicone gaskets, with screws in stainless steel. Built-in LED driver, with 3 x CREE "XHP35" LED. IP66 rating.

#### **Technical data**

| Wattage      | 20 WATT                                                            |  |
|--------------|--------------------------------------------------------------------|--|
| IP Rating    | IP66                                                               |  |
| IK Rating    | IK10                                                               |  |
| Material     | High corrosion resistance<br>die-cast copper-free<br>aluminum body |  |
| Coating      | Polyester powder coating<br>with phosphocromating<br>pre-finish    |  |
| Light source | 3 x CREE "XHP35" LED                                               |  |
| Screws       | Stainless steel                                                    |  |
| Transformer  | Electrical power supply<br>120VAC 50/60Hz built-in                 |  |
| Gasket       | Silicone rubber                                                    |  |
| Glass        | Tempered                                                           |  |
| Power cable  | 3.28' power cable included                                         |  |
| Gross weight | 6.83 lbs                                                           |  |
|              |                                                                    |  |