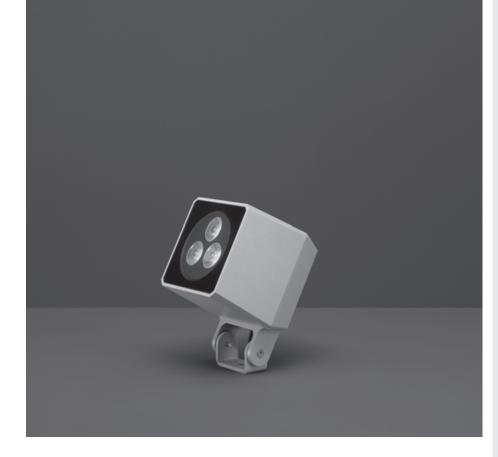

# **GUBO MEDIUM HP** Designed by NAVA + AROSIO

Floodlight for outdoor installation on a façade/wall, with U shape fixing bracket allowing vertical adjustment of +90° / -40°. Phospho-chromatized and polyester powder coated die-cast copper-free aluminum base and head, tempered safety glass, molded silicone gaskets, with screws in stainless steel. Built-in LED driver, with 3 x CREE "XHP35" LED. IP66 rating.