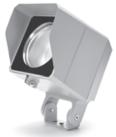

# **GUBO MEDIUM HP** Designed by NAVA + AROSIO

Floodlight for outdoor installation on a façade/wall, with U shape fixing bracket allowing vertical adjustment of +90° / -40°. Phospho-chromatized and polyester powder coated die-cast copper-free aluminum base and head, tempered safety glass, molded silicone gaskets, with screws in stainless steel. Built-in LED driver, with 3 x CREE "XHP35" LED. IP66 rating.

#### **Technical data**

| Wattage      | 20 WATT                                                            |  |
|--------------|--------------------------------------------------------------------|--|
| IP Rating    | IP66                                                               |  |
| IK Rating    | IK10                                                               |  |
| Material     | High corrosion resistance<br>die-cast copper-free<br>aluminum body |  |
| Coating      | Polyester powder coating<br>with phosphocromating<br>pre-finish    |  |
| Light source | 3 x CREE "XHP35" LED                                               |  |
| Screws       | Stainless steel                                                    |  |
| Transformer  | Electrical power supply<br>120VAC 50/60Hz built-in                 |  |
| Gasket       | Silicone rubber                                                    |  |
| Glass        | Tempered                                                           |  |
| Power cable  | 3.28' power cable included                                         |  |
| Gross weight | 6.83 lbs                                                           |  |
|              |                                                                    |  |