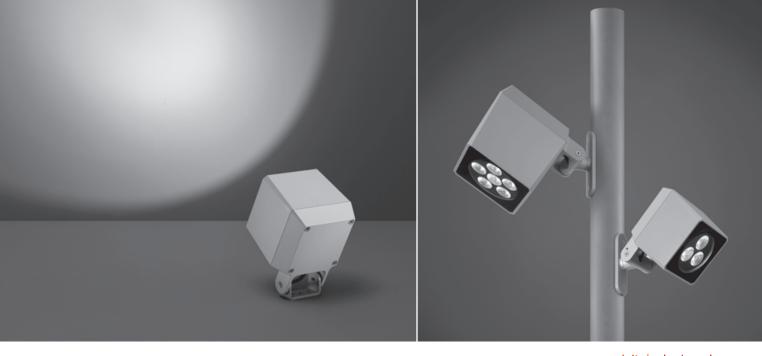

# **GUBO MEDIUM HP** Designed by NAVA + AROSIO

Floodlight for outdoor installation on a façade/wall, with U shape fixing bracket allowing vertical adjustment of +90° / -40°. Phospho-chromatized and polyester powder coated die-cast copper-free aluminum base and head, tempered safety glass, molded silicone gaskets, with screws in stainless steel. Built-in LED driver, with 3 x CREE "XHP35" LED. IP66 rating.

### OPTIONAL

LUMINAIRE SUITABLE FOR POLE MOUNTING IN SINGLE OR MULTIPLE COMBINATIONS

puk.it | designplan.com