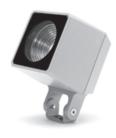

# **QUBO MINI COB**

Designed by NAVA + AROSIO

Floodlight for outdoor installation on a façade/wall, with U shape fixing bracket allowing vertical adjustment of +90° / -40°. Phospho-chromatized and polyester powder coated die-cast copper-free aluminum base and head, tempered safety glass, molded silicone gaskets, with screws in stainless steel. Built-in LED driver, with 1 COB CREE "CXB 1310" LED. IP66 rating.

#### **Technical data**

| Wattage      | 10 WATT                                                            |  |
|--------------|--------------------------------------------------------------------|--|
| IP Rating    | IP66                                                               |  |
| IK Rating    | IK10                                                               |  |
| Material     | High corrosion resistance<br>die-cast copper-free<br>aluminum body |  |
| Coating      | Polyester powder coating with phosphocromating pre-finish          |  |
| Light source | 1 x COB CREE<br>"CXB 1310" LED                                     |  |
| Screws       | Stainless steel                                                    |  |
| Transformer  | Electrical power supply<br>120VAC 50/60Hz built-in                 |  |
| Gasket       | Silicone rubber                                                    |  |
| Glass        | Tempered                                                           |  |
| Power cable  | 3.28' power cable included                                         |  |
| Gross weight | 2.87 lbs                                                           |  |
|              |                                                                    |  |