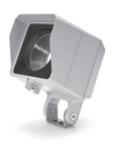

# **QUBO MINI COB**

Designed by NAVA + AROSIO

Floodlight for outdoor installation on a façade/wall, with U shape fixing bracket allowing vertical adjustment of +90° / -40°. Phospho-chromatized and polyester powder coated die-cast copper-free aluminum base and head, tempered safety glass, molded silicone gaskets, with screws in stainless steel. Built-in LED driver, with 1 COB CREE "CXB 1310" LED. IP66 rating.