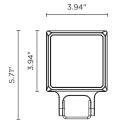

#### **Technical data**

| Wattage      | 10 WATT                                                            |  |
|--------------|--------------------------------------------------------------------|--|
| IP Rating    | IP66                                                               |  |
| IK Rating    | IK10                                                               |  |
| Material     | High corrosion resistance<br>die-cast copper-free<br>aluminum body |  |
| Coating      | Polyester powder coating with phosphocromating pre-finish          |  |
| Light source | 1 x COB CREE<br>"CXB 1310" LED                                     |  |
| Screws       | Stainless steel                                                    |  |
| Transformer  | Electrical power supply<br>120VAC 50/60Hz built-in                 |  |
| Gasket       | Silicone rubber                                                    |  |
| Glass        | Tempered                                                           |  |
| Power cable  | 3.28' power cable included                                         |  |
| Gross weight | 2.87 lbs                                                           |  |
|              |                                                                    |  |