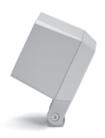

# **QUBO MINI COB**

Designed by NAVA + AROSIO

Floodlight for outdoor installation on a façade/wall, with U shape fixing bracket allowing vertical adjustment of +90° / -40°. Phospho-chromatized and polyester powder coated die-cast copper-free aluminum base and head, tempered safety glass, molded silicone gaskets, with screws in stainless steel. Built-in LED driver, with 1 COB CREE "CXB 1310" LED. IP66 rating.

#### **Technical data**

| Wattage      | 10 WATT                                                            |  |
|--------------|--------------------------------------------------------------------|--|
| IP Rating    | IP66                                                               |  |
| IK Rating    | IK10                                                               |  |
| Material     | High corrosion resistance<br>die-cast copper-free<br>aluminum body |  |
| Coating      | Polyester powder coating with phosphocromating pre-finish          |  |
| Light source | 1 x COB CREE<br>"CXB 1310" LED                                     |  |
| Screws       | Stainless steel                                                    |  |
| Transformer  | Electrical power supply<br>120VAC 50/60Hz built-in                 |  |
| Gasket       | Silicone rubber                                                    |  |
| Glass        | Tempered                                                           |  |
| Power cable  | 3.28' power cable included                                         |  |
| Gross weight | 2.87 lbs                                                           |  |
|              |                                                                    |  |