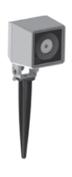

ith phosphocromating pre-finish          |  |
| Light source | 1 x COB CREE<br>"CXB 1310" LED                                     |  |
| Screws       | Stainless steel                                                    |  |
| Transformer  | Electrical power supply<br>120VAC 50/60Hz built-in                 |  |
| Gasket       | Silicone rubber                                                    |  |
| Glass        | Tempered                                                           |  |
| Power cable  | 3.28' power cable included                                         |  |
| Gross weight | 2.87 lbs                                                           |  |
|              |                                                                    |  |













# **OPTIONAL**

AC044 SPIKE







AC076 ANTI-GLARE VISOR



AC038 TREE STRAP