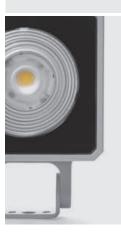

# **QUBO MINI COB**

Designed by NAVA + AROSIO

Floodlight for outdoor installation on a façade/wall, with U shape fixing bracket allowing vertical adjustment of +90° / -40°. Phospho-chromatized and polyester powder coated die-cast copper-free aluminum base and head, tempered safety glass, molded silicone gaskets, with screws in stainless steel. Built-in LED driver, with 1 COB CREE "CXB 1310" LED. IP66 rating.

#### **Technical data**

| Wattage      | 10 WATT                                                            |  |
|--------------|--------------------------------------------------------------------|--|
| IP Rating    | IP66                                                               |  |
| IK Rating    | IK10                                                               |  |
| Material     | High corrosion resistance<br>die-cast copper-free<br>aluminum body |  |
| Coating      | Polyester powder coating with phosphocromating pre-finish          |  |
| Light source | 1 x COB CREE<br>"CXB 1310" LED                                     |  |
| Screws       | Stainless steel                                                    |  |
| Transformer  | Electrical power supply<br>120VAC 50/60Hz built-in                 |  |
| Gasket       | Silicone rubber                                                    |  |
| Glass        | Tempered                                                           |  |
| Power cable  | 3.28' power cable included                                         |  |
| Gross weight | 2.87 lbs                                                           |  |
|              |                                                                    |  |