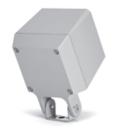

# **QUBO MINI COB**

Designed by NAVA + AROSIO

Floodlight for outdoor installation on a façade/wall, with U shape fixing bracket allowing vertical adjustment of +90° / -40°. Phospho-chromatized and polyester powder coated die-cast copper-free aluminum base and head, tempered safety glass, molded silicone gaskets, with screws in stainless steel. Built-in LED driver, with 1 COB CREE "CXB 1310" LED. IP66 rating.