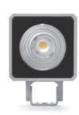

# **QUBO MINI COB**

Designed by NAVA + AROSIO

Floodlight for outdoor installation on a façade/wall, with U shape fixing bracket allowing vertical adjustment of +90° / -40°. Phospho-chromatized and polyester powder coated die-cast copper-free aluminum base and head, tempered safety glass, molded silicone gaskets, with screws in stainless steel. Built-in LED driver, with 1 COB CREE "CXB 1310" LED. IP66 rating.

#### **Technical data**

| Wattage      | 10 WATT                                                            |  |
|--------------|--------------------------------------------------------------------|--|
| IP Rating    | IP66                                                               |  |
| IK Rating    | IK10                                                               |  |
| Material     | High corrosion resistance<br>die-cast copper-free<br>aluminum body |  |
| Coating      | Polyester powder coating with phosphocromating pre-finish          |  |
| Light source | 1 x COB CREE<br>"CXB 1310" LED                                     |  |
| Screws       | Stainless steel                                                    |  |
| Transformer  | Electrical power supply<br>120VAC 50/60Hz built-in                 |  |
| Gasket       | Silicone rubber                                                    |  |
| Glass        | Tempered                                                           |  |
| Power cable  | 3.28' power cable included                                         |  |
| Gross weight | 2.87 lbs                                                           |  |
|              |                                                                    |  |