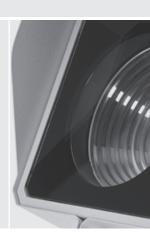

# **QUBO MINI COB**

Designed by NAVA + AROSIO

Floodlight for outdoor installation on a façade/wall, with U shape fixing bracket allowing vertical adjustment of +90° / -40°. Phospho-chromatized and polyester powder coated die-cast copper-free aluminum base and head, tempered safety glass, molded silicone gaskets, with screws in stainless steel. Built-in LED driver, with 1 COB CREE "CXB 1310" LED. IP66 rating.

#### **Technical data**

| Wattage      | 10 WATT                                                            |  |
|--------------|--------------------------------------------------------------------|--|
| IP Rating    | IP66                                                               |  |
| IK Rating    | IK10                                                               |  |
| Material     | High corrosion resistance<br>die-cast copper-free<br>aluminum body |  |
| Coating      | Polyester powder coating with phosphocromating pre-finish          |  |
| Light source | 1 x COB CREE<br>"CXB 1310" LED                                     |  |
| Screws       | Stainless steel                                                    |  |
| Transformer  | Electrical power supply<br>120VAC 50/60Hz built-in                 |  |
| Gasket       | Silicone rubber                                                    |  |
| Glass        | Tempered                                                           |  |
| Power cable  | 3.28' power cable included                                         |  |
| Gross weight | 2.87 lbs                                                           |  |
|              |                                                                    |  |