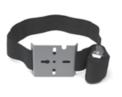

ght source | 1 x COB CREE<br>"CXB 1310" LED                                     |  |
| Screws       | Stainless steel                                                    |  |
| Transformer  | Electrical power supply<br>120VAC 50/60Hz built-in                 |  |
| Gasket       | Silicone rubber                                                    |  |
| Glass        | Tempered                                                           |  |
| Power cable  | 3.28' power cable included                                         |  |
| Gross weight | 2.87 lbs                                                           |  |
|              |                                                                    |  |













# **OPTIONAL**

AC044 SPIKE







AC076 ANTI-GLARE VISOR



AC038 TREE STRAP