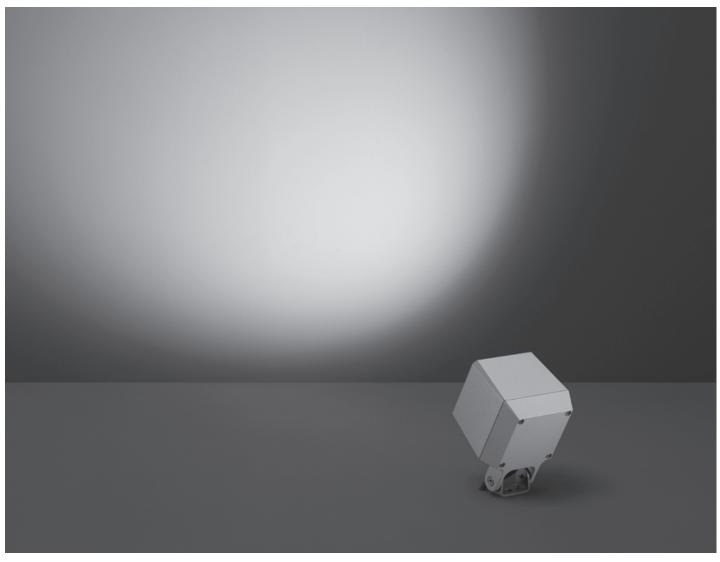

| light source         | light beam options | lumen<br>output (lm) | lumin. efficacy<br>(lm/w) |
|----------------------|--------------------|----------------------|---------------------------|
| 3000°K warm-white    |                    |                      |                           |
| cob led              | 14°                | 1,100                | 110                       |
| cob led              | 35°                | 1,060                | 106                       |
| cob led              | 55°                | 1,000                | 100                       |
| 4000°K neutral-white |                    |                      |                           |
| cob led              | 14°                | 1,200                | 120                       |
| cob led              | 35°                | 1,140                | 114                       |
| cob led              | 55°                | 1,083                | 108                       |