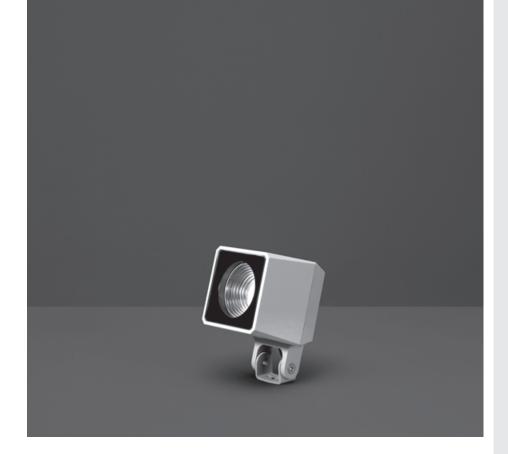

# **QUBO MINI COB**

Designed by NAVA + AROSIO

Floodlight for outdoor installation on a façade/wall, with U shape fixing bracket allowing vertical adjustment of +90° / -40°. Phospho-chromatized and polyester powder coated die-cast copper-free aluminum base and head, tempered safety glass, molded silicone gaskets, with screws in stainless steel. Built-in LED driver, with 1 COB CREE "CXB 1310" LED. IP66 rating.