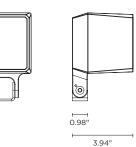

#### **Technical data**

| Wattage      | 10 WATT                                                            |  |
|--------------|--------------------------------------------------------------------|--|
| IP Rating    | IP66                                                               |  |
| IK Rating    | IK10                                                               |  |
| Material     | High corrosion resistance<br>die-cast copper-free<br>aluminum body |  |
| Coating      | Polyester powder coating with phosphocromating pre-finish          |  |
| Light source | 1 x COB CREE<br>"CXB 1310" LED                                     |  |
| Screws       | Stainless steel                                                    |  |
| Transformer  | Electrical power supply<br>120VAC 50/60Hz built-in                 |  |
| Gasket       | Silicone rubber                                                    |  |
| Glass        | Tempered                                                           |  |
| Power cable  | 3.28' power cable included                                         |  |
| Gross weight | 2.87 lbs                                                           |  |
|              |                                                                    |  |