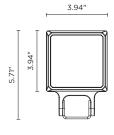

# **QUBO MINI HP**

Designed by NAVA + AROSIO

Floodlight for outdoor installation on a façade/wall, with U shape fixing bracket allowing vertical adjustment of +90° / -40°. Phospho-chromatized and polyester powder coated die-cast copper-free aluminum base and head, tempered safety glass, molded silicone gaskets, with screws in stainless steel. Built-in LED driver, with 1 x CREE "XHP35" LED. IP66 rating.

## Technical data

| Wattage      | 8 WATT                                                             |  |
|--------------|--------------------------------------------------------------------|--|
| IP Rating    | IP66                                                               |  |
| IK Rating    | IK10                                                               |  |
| Material     | High corrosion resistance<br>die-cast copper-free<br>aluminum body |  |
| Coating      | Polyester powder coating with phosphocromating pre-finish          |  |
| Light source | 1 x CREE "XHP35" LED                                               |  |
| Screws       | Stainless steel                                                    |  |
| Transformer  | Electrical power supply<br>120VAC 50/60Hz built-in                 |  |
| Gasket       | Silicone rubber                                                    |  |
| Glass        | Tempered                                                           |  |
| Power cable  | 3.28' power cable included                                         |  |
| Gross weight | 2.87 lbs                                                           |  |