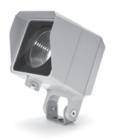

# **OPTIONAL**

AC044 SPIKE

AC072 HONEYCOMB LOUVER

AC076 ANTI-GLARE VISOR

AC038 TREE STRAP