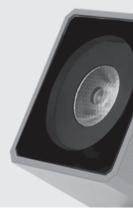

# **QUBO MINI HP**

Designed by NAVA + AROSIO

Floodlight for outdoor installation on a façade/wall, with U shape fixing bracket allowing vertical adjustment of +90° / -40°. Phospho-chromatized and polyester powder coated die-cast copper-free aluminum base and head, tempered safety glass, molded silicone gaskets, with screws in stainless steel. Built-in LED driver, with 1 x CREE "XHP35" LED. IP66 rating.

## Technical data

| Wattage      | 8 WATT                                                             |  |
|--------------|--------------------------------------------------------------------|--|
| IP Rating    | IP66                                                               |  |
| IK Rating    | IK10                                                               |  |
| Material     | High corrosion resistance<br>die-cast copper-free<br>aluminum body |  |
| Coating      | Polyester powder coating with phosphocromating pre-finish          |  |
| Light source | 1 x CREE "XHP35" LED                                               |  |
| Screws       | Stainless steel                                                    |  |
| Transformer  | Electrical power supply<br>120VAC 50/60Hz built-in                 |  |
| Gasket       | Silicone rubber                                                    |  |
| Glass        | Tempered                                                           |  |
| Power cable  | 3.28' power cable included                                         |  |
| Gross weight | 2.87 lbs                                                           |  |