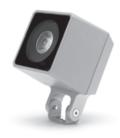

# **QUBO MINI HP**

Designed by NAVA + AROSIO

Floodlight for outdoor installation on a façade/wall, with U shape fixing bracket allowing vertical adjustment of +90° / -40°. Phospho-chromatized and polyester powder coated die-cast copper-free aluminum base and head, tempered safety glass, molded silicone gaskets, with screws in stainless steel. Built-in LED driver, with 1 x CREE "XHP35" LED. IP66 rating.

## Technical data

| Wattage      | 8 WATT                                                             |  |
|--------------|--------------------------------------------------------------------|--|
| IP Rating    | IP66                                                               |  |
| IK Rating    | IK10                                                               |  |
| Material     | High corrosion resistance<br>die-cast copper-free<br>aluminum body |  |
| Coating      | Polyester powder coating with phosphocromating pre-finish          |  |
| Light source | 1 x CREE "XHP35" LED                                               |  |
| Screws       | Stainless steel                                                    |  |
| Transformer  | Electrical power supply<br>120VAC 50/60Hz built-in                 |  |
| Gasket       | Silicone rubber                                                    |  |
| Glass        | Tempered                                                           |  |
| Power cable  | 3.28' power cable included                                         |  |
| Gross weight | 2.87 lbs                                                           |  |