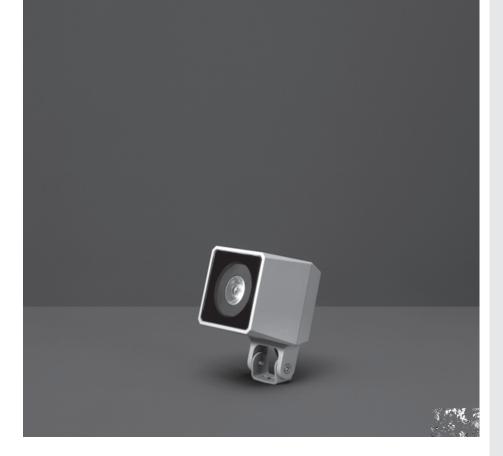

# **QUBO MINI HP**

Designed by NAVA + AROSIO

Floodlight for outdoor installation on a façade/wall, with U shape fixing bracket allowing vertical adjustment of +90° / -40°. Phospho-chromatized and polyester powder coated die-cast copper-free aluminum base and head, tempered safety glass, molded silicone gaskets, with screws in stainless steel. Built-in LED driver, with 1 x CREE "XHP35" LED. IP66 rating.

## Technical data

| Wattage      | 8 WATT                                                             |  |
|--------------|--------------------------------------------------------------------|--|
| IP Rating    | IP66                                                               |  |
| IK Rating    | IK10                                                               |  |
| Material     | High corrosion resistance<br>die-cast copper-free<br>aluminum body |  |
| Coating      | Polyester powder coating with phosphocromating pre-finish          |  |
| Light source | 1 x CREE "XHP35" LED                                               |  |
| Screws       | Stainless steel                                                    |  |
| Transformer  | Electrical power supply<br>120VAC 50/60Hz built-in                 |  |
| Gasket       | Silicone rubber                                                    |  |
| Glass        | Tempered                                                           |  |
| Power cable  | 3.28' power cable included                                         |  |
| Gross weight | 2.87 lbs                                                           |  |