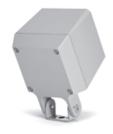

# **QUBO MINI HP**

Designed by NAVA + AROSIO

Floodlight for outdoor installation on a façade/wall, with U shape fixing bracket allowing vertical adjustment of +90° / -40°. Phospho-chromatized and polyester powder coated die-cast copper-free aluminum base and head, tempered safety glass, molded silicone gaskets, with screws in stainless steel. Built-in LED driver, with 1 x CREE "XHP35" LED. IP66 rating.

## Technical data

| Wattage      | 8 WATT                                                             |  |
|--------------|--------------------------------------------------------------------|--|
| IP Rating    | IP66                                                               |  |
| IK Rating    | IK10                                                               |  |
| Material     | High corrosion resistance<br>die-cast copper-free<br>aluminum body |  |
| Coating      | Polyester powder coating with phosphocromating pre-finish          |  |
| Light source | 1 x CREE "XHP35" LED                                               |  |
| Screws       | Stainless steel                                                    |  |
| Transformer  | Electrical power supply<br>120VAC 50/60Hz built-in                 |  |
| Gasket       | Silicone rubber                                                    |  |
| Glass        | Tempered                                                           |  |
| Power cable  | 3.28' power cable included                                         |  |
| Gross weight | 2.87 lbs                                                           |  |