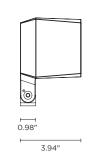

# **QUBO MINI HP**

Designed by NAVA + AROSIO

Floodlight for outdoor installation on a façade/wall, with U shape fixing bracket allowing vertical adjustment of +90° / -40°. Phospho-chromatized and polyester powder coated die-cast copper-free aluminum base and head, tempered safety glass, molded silicone gaskets, with screws in stainless steel. Built-in LED driver, with 1 x CREE "XHP35" LED. IP66 rating.

## Technical data

| Wattage      | 8 WATT                                                             |  |
|--------------|--------------------------------------------------------------------|--|
| IP Rating    | IP66                                                               |  |
| IK Rating    | IK10                                                               |  |
| Material     | High corrosion resistance<br>die-cast copper-free<br>aluminum body |  |
| Coating      | Polyester powder coating with phosphocromating pre-finish          |  |
| Light source | 1 x CREE "XHP35" LED                                               |  |
| Screws       | Stainless steel                                                    |  |
| Transformer  | Electrical power supply<br>120VAC 50/60Hz built-in                 |  |
| Gasket       | Silicone rubber                                                    |  |
| Glass        | Tempered                                                           |  |
| Power cable  | 3.28' power cable included                                         |  |
| Gross weight | 2.87 lbs                                                           |  |