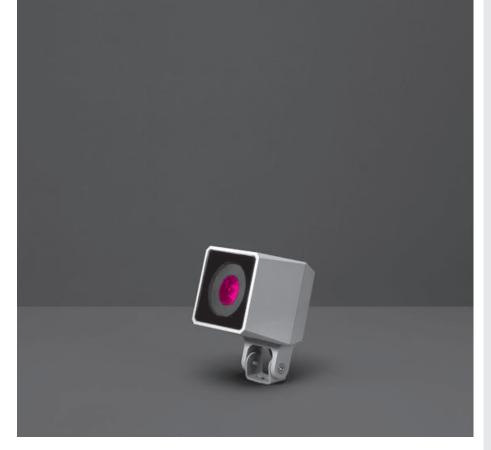

## 101605RGBWP

# O MINI DMX RGBW

Designed by NAVA + AROSIO

Floodlight for outdoor installation on a façade/wall, with U shape fixing bracket allowing vertical adjustment of +90° / -40°. Phospho-chromatized and polyester powder coated die-cast copper-free aluminum base and head, tempered safety glass, moulded silicone gaskets, with screws in stainless steel. Remote 24VDC power supply needed, DMX driver integrated; with 1 x CREE "XML" RGBW LED. IP66 rating.

3.94"

| light source   | light beam options | lumen<br>output (lm) | lumin. efficacy<br>(lm/w) |
|----------------|--------------------|----------------------|---------------------------|
| RGBW           |                    |                      |                           |
| high-power led | 12°                | 160                  | 35.55                     |
| high-power led | 25°                | 152                  | 33.78                     |
| high-power led | 35°                | 145                  | 32.23                     |