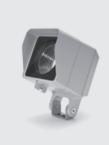

# O MINI DMX RGBW

Designed by NAVA + AROSIO

Floodlight for outdoor installation on a façade/wall, with U shape fixing bracket allowing vertical adjustment of +90° / -40°. Phospho-chromatized and polyester powder coated die-cast copper-free aluminum base and head, tempered safety glass, moulded silicone gaskets, with screws in stainless steel. Remote 24VDC power supply needed, DMX driver integrated; with 1 x CREE "XML" RGBW LED. IP66 rating.