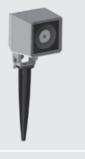

# O MINI DMX RGBW

Designed by NAVA + AROSIO

Floodlight for outdoor installation on a façade/wall, with U shape fixing bracket allowing vertical adjustment of +90° / -40°. Phospho-chromatized and polyester powder coated die-cast copper-free aluminum base and head, tempered safety glass, moulded silicone gaskets, with screws in stainless steel. Remote 24VDC power supply needed, DMX driver integrated; with 1 x CREE "XML" RGBW LED. IP66 rating.