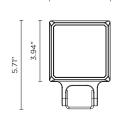

## 101605RGBWP

# O MINI DMX RGBW

Designed by NAVA + AROSIO

Floodlight for outdoor installation on a façade/wall, with U shape fixing bracket allowing vertical adjustment of +90° / -40°. Phospho-chromatized and polyester powder coated die-cast copper-free aluminum base and head, tempered safety glass, moulded silicone gaskets, with screws in stainless steel. Remote 24VDC power supply needed, DMX driver integrated; with 1 x CREE "XML" RGBW LED. IP66 rating.

3.94"

| light source   | light beam options | lumen<br>output (lm) | lumin. efficacy<br>(lm/w) |
|----------------|--------------------|----------------------|---------------------------|
| RGBW           |                    |                      |                           |
| high-power led | 12°                | 160                  | 35.55                     |
| high-power led | 25°                | 152                  | 33.78                     |
| high-power led | 35°                | 145                  | 32.23                     |