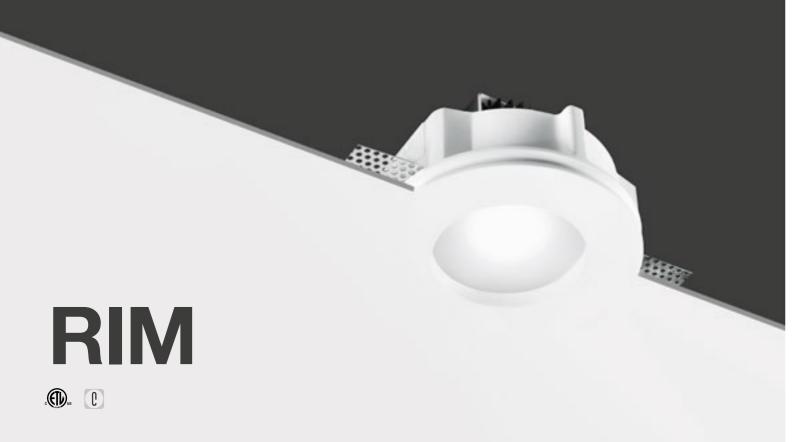

Space and light become the same substance by Rim, an indoor totally disappearing recessed luminaire made of Coral®, installable on plasterboard or brick ceilings. Rim's light, uniformly scattered within the spaces thanks to the presence of satin glass, features as the main protagonist of the environment it softly embraces.

## TECHNICAL FEATURES

Code BU4433.Z.00.US

Type Downlight 90°

Material 00: Coral®

Weight 1.76 lbs

Mounting Ceiling recessed

IP rating IP40

Control gear Constant current electronic driver