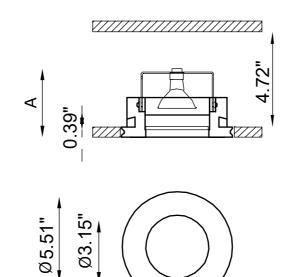

(not included)

Dimensions A: 3.94"

Cut out for plasterboard Ø 5.91"

Lamp type LED 500mA

Lamp wattage 1 x 10W

Luminous efficacy 105 lm/W - 3000K
Light distribution Wide beam 40°
Light color White 3000K
Light hole Ø 3.15"